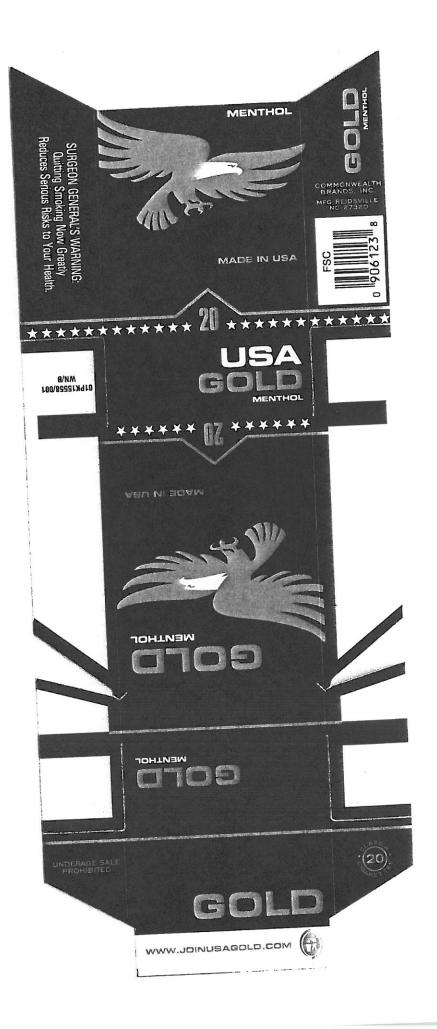

### **USA GOLD**

RED FILTER KING SIZE SOFT PACK
RED FILTER KING SIZE BOX
RED FILTER 100s SOFT PACK
RED FILTER 100s BOX
GOLD FILTER KING SIZE SOFT PACK
GOLD FILTER KING SIZE BOX
GOLD FILTER 100s SOFT PACK
GOLD FILTER 100s BOX
BLUE FILTER KING SIZE SOFT PACK
BLUE FILTER KING SIZE BOX
BLUE FILTER KING SIZE BOX
BLUE FILTER KING SIZE BOX

BLUE FILTER 100s BOX
MENTHOL GREEN FILTER KING SIZE SOFT PACK
MENTHOL GREEN FILTER 100s BOX
MENTHOL GREEN FILTER 100s SOFT PACK
MENTHOL DARK GREEN FILTER KING SIZE SOFT PACK
MENTHOL DARK GREEN FILTER KING SIZE BOX
MENTHOL DARK GREEN FILTER 100s SOFT PACK
MENTHOL DARK GREEN FILTER 100s BOX
NON FILTER KING SIZE SOFT PACK

Selected packaging samples from those submitted with the plan.

From the House of PARKER SIMPSON

From the House of PARKER & SIMPSON

COMMONWEALTH BRANDS, INC.

200 CIGARETTES/208

CLASS A

SURGEON GENERAL'S WARNING: Cigarette Smoke Contains Carbon Monoxide.