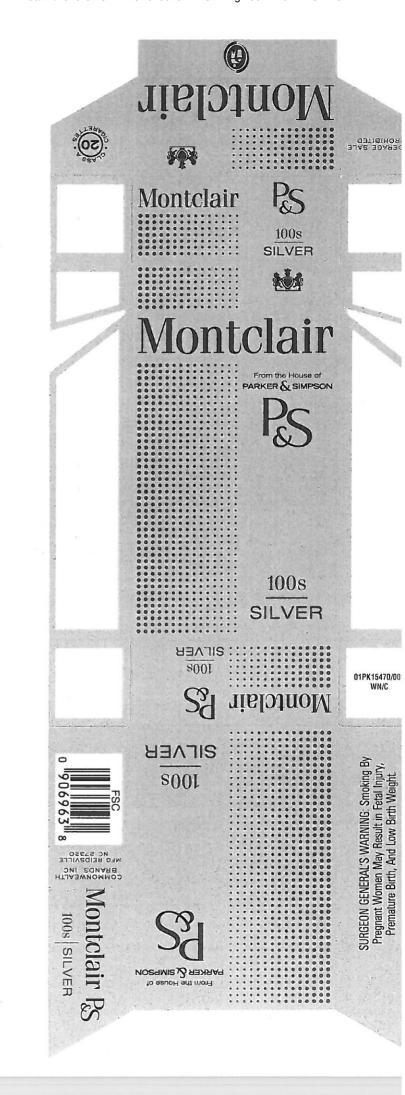

Commonwealth Brands hereby requests approval of a plan revision relating to four (4) styles of Montclair. The revision is being requested as the names of the brand styles have changed and the packaging has been redesigned to (i) modify the coloration, (ii) to reposition certain information such as the brand identification; and (iii) to add the descriptors "black" "blue, "silver," and "menthol gold" as indicated below.

### MONTCLAIR BRAND STYLES Previous Brand Style Names

Blue Filter 100s Box
Gray Filter 100s Box
White Filter 100s Box
Menthol Green Filter 100s Box

### **Revised Brand Style Names**

Black Filter 100s Box Blue Filter 100s Box Silver Filter 100s Box Menthol Gold Filter 100s Box

These packages will replace the Montclair packaging currently approved by the FTC. Sample packs and cartons for the "Black" and "Silver" brand styles were submitted to your office in correspondence dated May 29, 2013, and sample packs and cartons for the "Blue" and "Menthol Gold" brands styles were submitted on June 6, 2013. The four health warnings will appear exactly as shown on the samples submitted on the dates referenced above. The warnings read precisely as required by the Federal Cigarette Labeling and Advertising Act.

Selected packaging samples from those submitted with the plan.

From the House of PARKER SIMPSON

From the House of PARKER & SIMPSON

COMMONWEALTH BRANDS, INC.

200 CIGARETTES/208

CLASS A

SURGEON GENERAL'S WARNING: Cigarette Smoke Contains Carbon Monoxide.

100s | MENTHOL GOLD

100s MENTHOL GOLD

Advertising Practices

By letter dated July 2, 2013, you now propose to change the names and modify the packaging of the following box varieties of the Montclair brand:

| Previous Name                        | New Name                            |
|--------------------------------------|-------------------------------------|
| Montclair Blue Filter 100's          | Montclair Black Filter 100's        |
| Montclair Gray Filter 100's          | Montclair Blue Filter 100's         |
| Montclair White Filter 100's         | Montclair Silver Filter 100's       |
| Montclair Menthol Green Filter 100's | Montclair Menthol Gold Filter 100's |