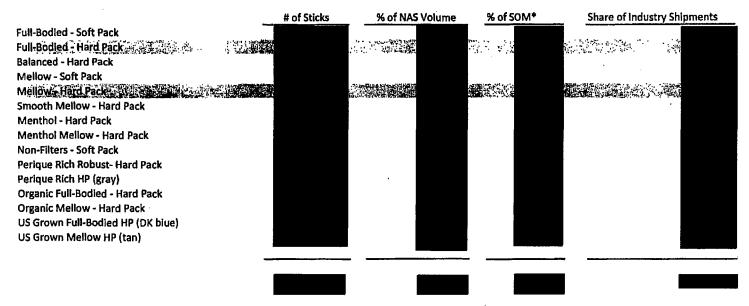

### NAS Volume By Style -YTD December 31, 2010

304,515,164,132 Industry Volume - Nov Full Year 2010 estimate

<sup>\*2010</sup> YTD Marlin share as of November

### NAS Volume By Style -YTD June 30, 2011

146,493,774,747 Industry Volume - YTO June latest esti

<sup>\*2011</sup> YTD Marlin share as of May

Selected packaging samples from those submitted with the plan.