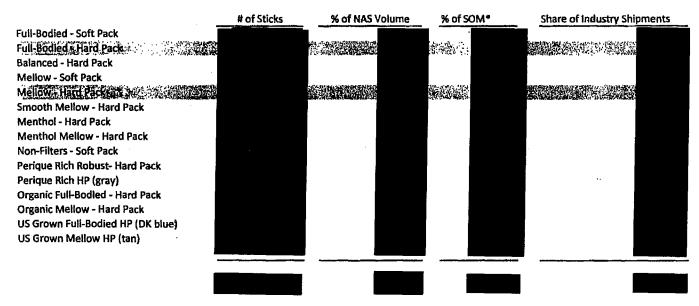

### NAS Volume By Style -YTD December 31, 2010

304,515,164,132 Industry Volume - Nov Full Year 2010 estimate

<sup>\*2010</sup> YTD Marlin share as of November

### NAS Volume By Style -YTD June 30, 2011

146,493,774,747 Industry Volume - YTO June latest esti

<sup>\*2011</sup> YTD Marlin share as of May

Selected packaging samples from those submitted with the plan.