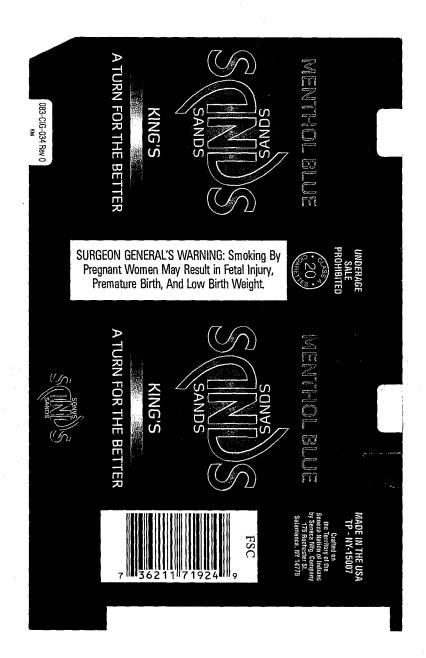

These cigarettes will be packaged in 200 count cartons ("Outer Carton"). Each Outer Carton will contain ten (10) packs of twenty (20) cigarettes each ("pack"). Regardless of the overall appearance of the label and carton, a white background consistently embodies the Surgeon General's Warnings with black type in order to maximize the contrast and visibility of the image. The warnings will appear on the Sands cigarette brand exactly as shown on the sample packs and cartons submitted with our March 21, 2011 letter, except for the packaging that was revised. Those samples will appear exactly as shown on the samples submitted on September 29, 2011.