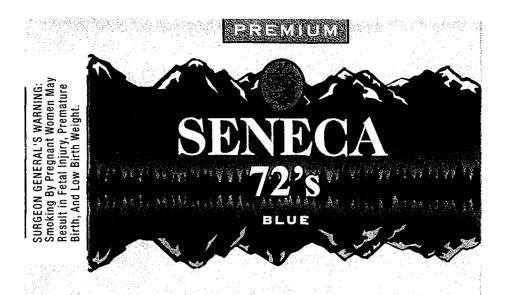

These cigarettes will be packaged in 200 count cartons ("Outer Carton"). Each Outer Carton will contain ten (10) packs of twenty (20) cigarettes each ("pack"). Regardless of the overall appearance of the label and carton, a white background consistently embodies the Surgeon General's Warnings with black type in order to maximize the contrast and visibility of the image. The warnings will appear on the Sands cigarette brand exactly as shown on the sample packs and cartons submitted with our March 21, 2011 letter, except for the packaging that was revised. Those samples will appear exactly as shown on the samples submitted on September 29, 2011.

Warning C: SURGEON GENERAL'S WARNING: Smoking By Pregnant Women May Result in Fetal Injury, Premature Birth, And Low Birth Weight.

Warning D: SURGEON GENERAL'S WARNING: Cigarette Smoke Contains Carbon Monoxide.