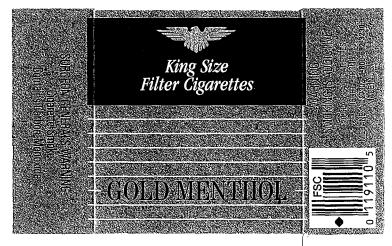

# MADE WITH ORGANIC TOBACCO

MADE WITH ORGANIC TOBACCO · FULL-BODIED TASTE

SURGEON GENERAL'S WARNING:
Smoking Causes Lung Cancer, Heart Disease,
Emphysema, And May Complicate Pregnancy.

**Advertising Practices** 