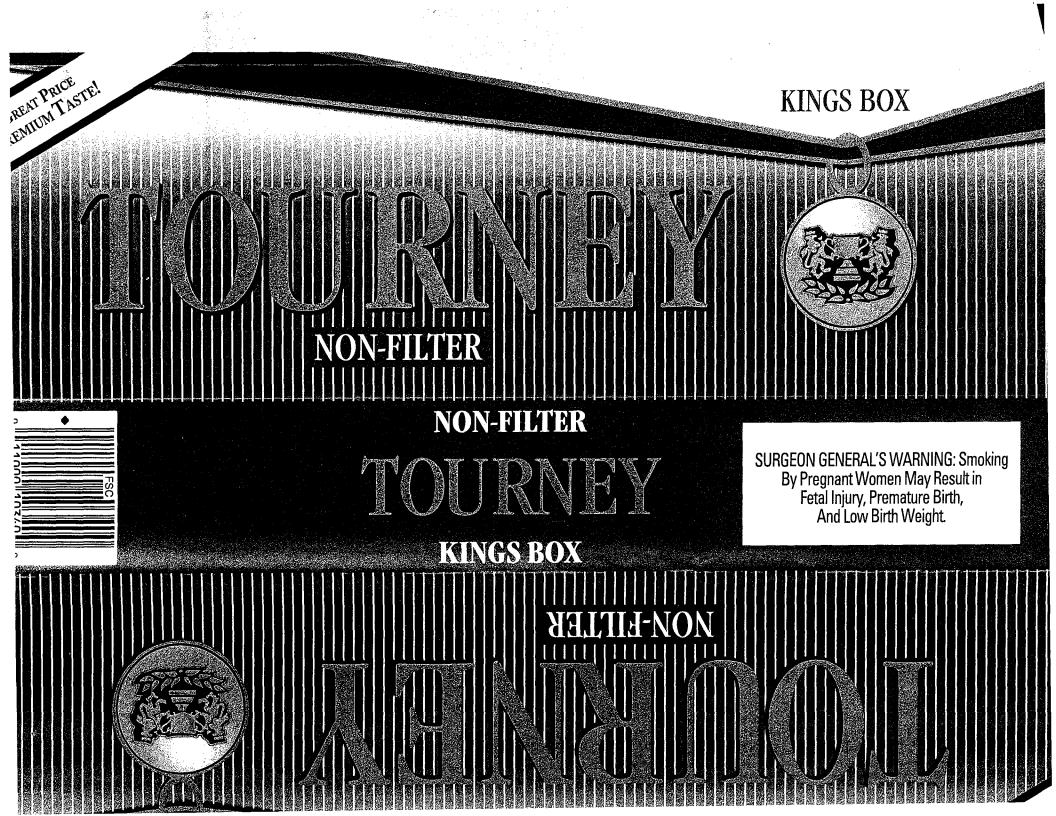

- "A" SURGEON GENERAL'S WARNING: Smoking Causes Lung Cancer, Heart Disease, Emphysema, And May Complicate Pregnancy.
- "B" SURGEON GENERAL'S WARNING: Quitting Smoking Now Greatly Reduces Serious Risks to Your Health.
- "C" SURGEON GENERAL'S WARNING: Smoking By Pregnant Women May Result in Fetal Injury, Premature Birth, And Low Birth Weight.
- "D" SURGEON GENERAL'S WARNING: Cigarette Smoke Contains Carbon Monoxide.