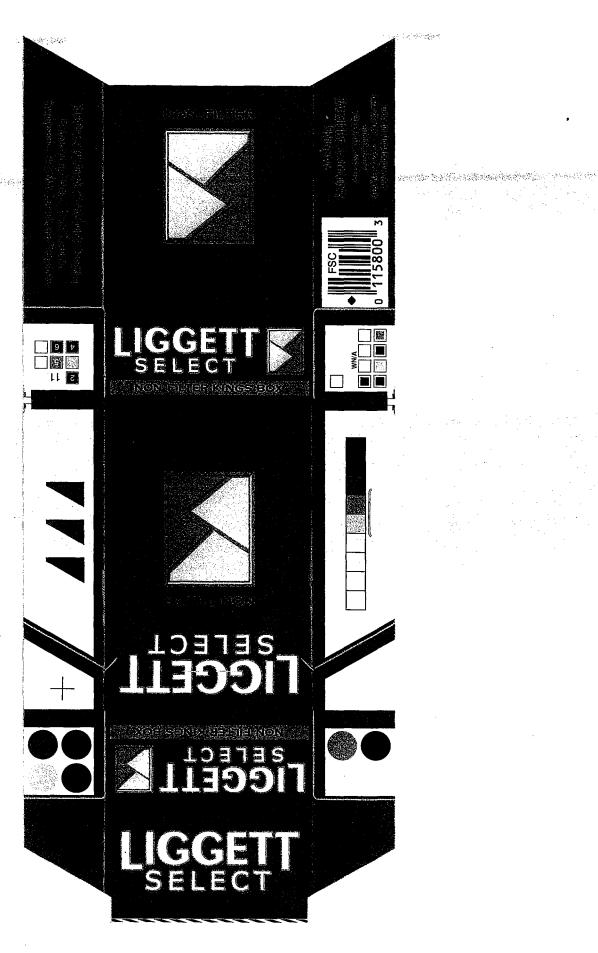

1st Quarter, 2011 - B - Quitting Smoking Now Greatly Reduces Serious Risks to Your Health (January February, March)

2nd Quarter, 2011-C - Smoking By Pregnant Women May Result in Fetal Injury, Premature Birth, And Low Birth Weight. (April, May, June)

3rd Quarter, 2011 - D - Cigarette Smoke Contains Carbon Monoxide (July, August, September)

4th Quarter, 2011 - A - Smoking Causes Lung Cancer, Heart Disease, Emphysema, And May Complicate Pregnancy. (October, November, December)