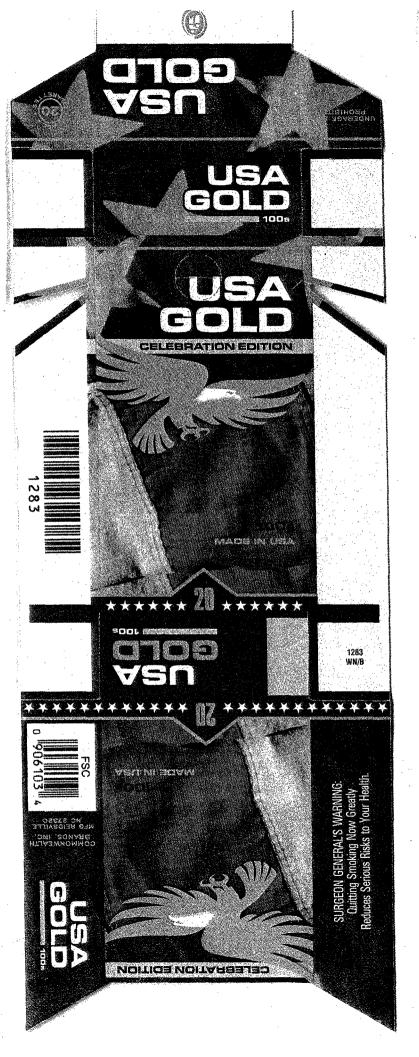

Winner's sales appear to qualify for the aforementioned alternative to quarterly rotation of the warnings on packaging and the warnings on the sample packs and cartons submitted with your letter of August 13, 2010 appear to meet the requirements of the Cigarette Act in force as of the date of this letter for size and conspicuousness. Accordingly, Winner's plan for display of the four health warnings on packaging of the Winner brand is hereby approved for the Non Filter King soft pack variety, and the following eight hard pack varieties: Full Flavor (King and 100's), Blue (King and 100's), Silver 100's, Menthol Full Flavor (King and 100's), and Menthol Gold 100's. This approval is effective on the date of this letter and ends on **November 16, 2011**.

Approval of the plan is contingent on its good faith implementation. We may ask for information demonstrating proper implementation of the plan. The Cigarette Act provides that any person who violates its provisions is guilty of a misdemeanor.