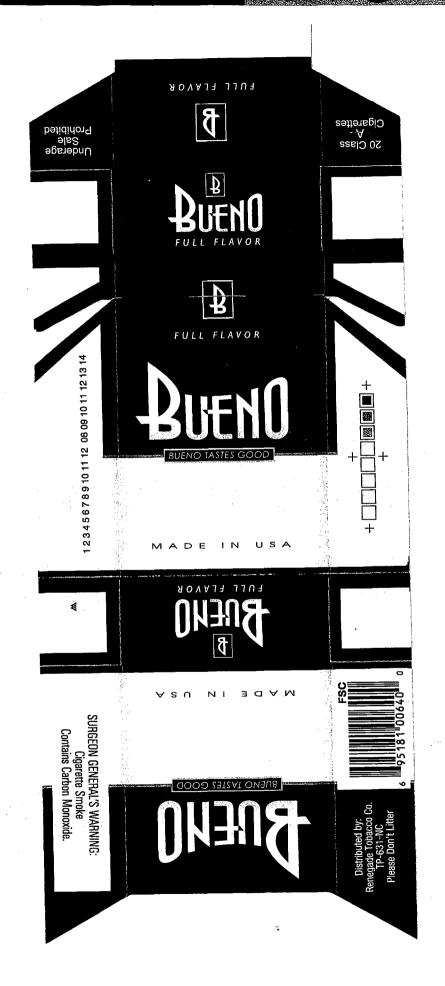

(1) Full Flavor Kings – 84mm – Hard Pack Cigarettes.

The actual packs and cartons for each brand style of the Bueno® brand with each of the four warnings are submitted with this letter. The warnings will appear exactly as shown on these samples.

Please let me know if you need any additional information.

Very truly yours,

Peter L. Tourtellot

Trustee

Selected packaging samples from those submitted with the plan.

# BUENO TASTES GOOD

FULL FLAVOR

SURGEON GENERAL'S WARNING: Smoking By Pregnant Women May Result in Fetal Injury, Premature Birth, And Low Birth Weight.

**Underage Sale Prohibited** 

WADE IN USA

FULL FLAVOR

MADE IN USA

BUENO TASTES GOOD