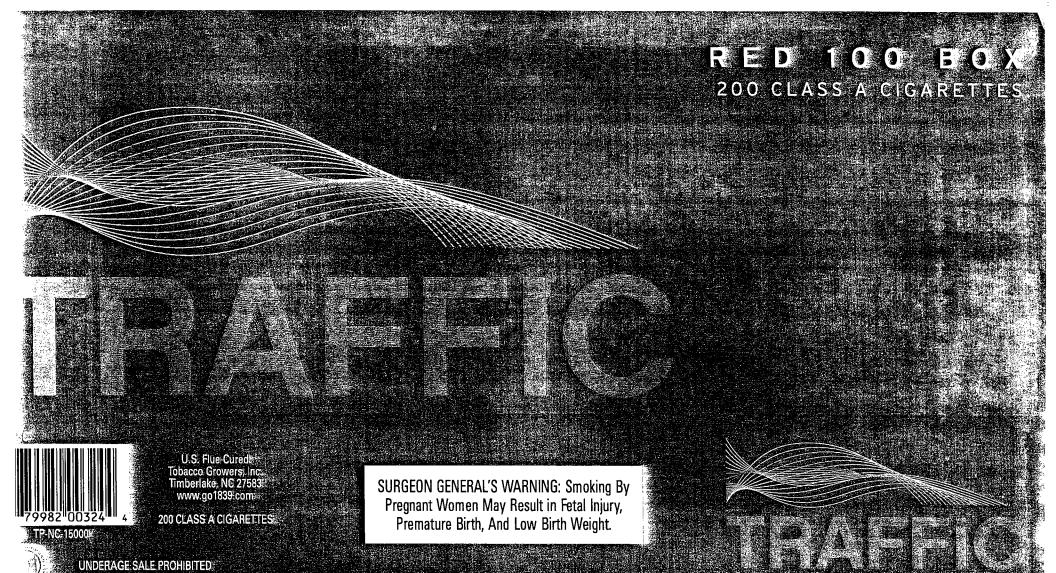

Dear Ms. Engle:

Please be advised that we are the attorneys for a manufacturer of tobacco products, U.S. Flue-Cured Tobacco Growers, Inc. ("USFC"), a North Carolina corporation, with offices located at 250 Crown Blvd., Timberlake, N.C. 27583. The phone number is (919) 645-6007. USFC wishes to expand its plan to equalize the display of the health warning statements as required by 15 U.S.C. § 1333(c) by adding four (4) new brand styles and replacing five (5) existing brand styles with new brand styles to its previous Surgeon General's Health Warning Plan for cigarettes they are manufacturing in the United States under the brand name "Traffic." The contact person for the company will continue to be its Vice-President, E. Stephen Daniel, who can be reached at the above address and phone number.

Actual samples of the proposed packaging for the new Traffic brand styles (see below) showing exactly where and how the four (4) Surgeon General's health warnings will appear on individual packs and cartons of the Traffic brand USFC will be manufacturing were enclosed with our November 9, 2010 submission, and show exactly where and how the four (4) Surgeon General's health warnings will appear on the individual packs and cartons of these brand styles that USFC will be manufacturing. USFC will display the four health warnings an equal number of times on the packs and cartons for each of the nine (9) new brand styles listed below for the Traffic brand for the one year period beginning on the date of approval of this expansion plan.

SURGEON GENERAL'S WARNING: Cigarette Smoke Contains Carbon Monoxide. TRAFFIC

11 V3