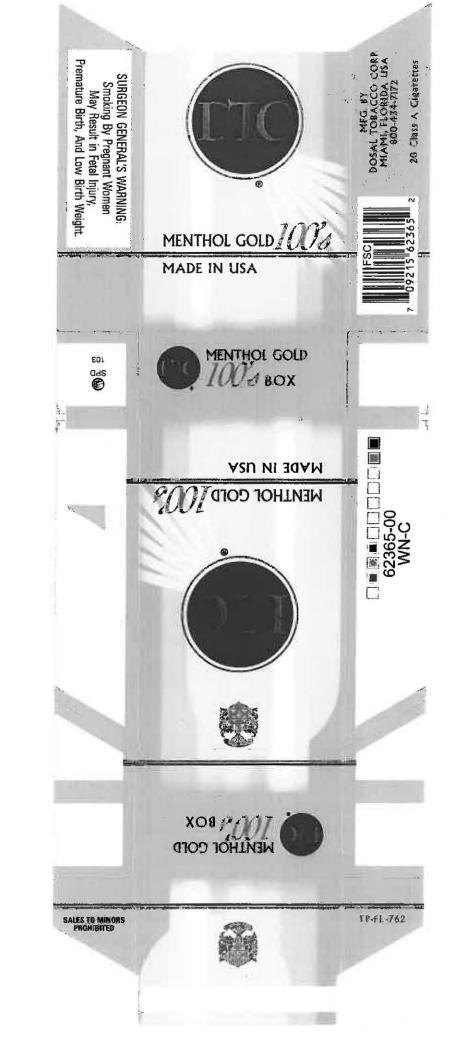

Ben Fenner, Regulatory Compliance Officer

401 9th St. NW

Suite 700

Washington, DC 20004

Selected packaging samples from those submitted with the plan.

SURGEON GENERAL'S WARNING: Smoking Causes Lung Cancer, Heart Disease, Emphysema, And May Complicate Pregnancy. CGP reiche Elox MIENTE OL COLLD M. 723456789101112 Y. 151617 WN-B OLOS JOSHIJAEM ((c(e))= (=)(e)) 15 क्षात्रीयक्षक द्वार्गः श्रीधक्षक्ष्यद्वः

100's Box

CIGARETTES

MADE IN U.S.A

100's Box GOLD

119-NE-15/0X0XC

SURGEON GENERAL'S WARNING:
Quitting Smoking Now Greatly
Reduces Serious Risks to Your Health.