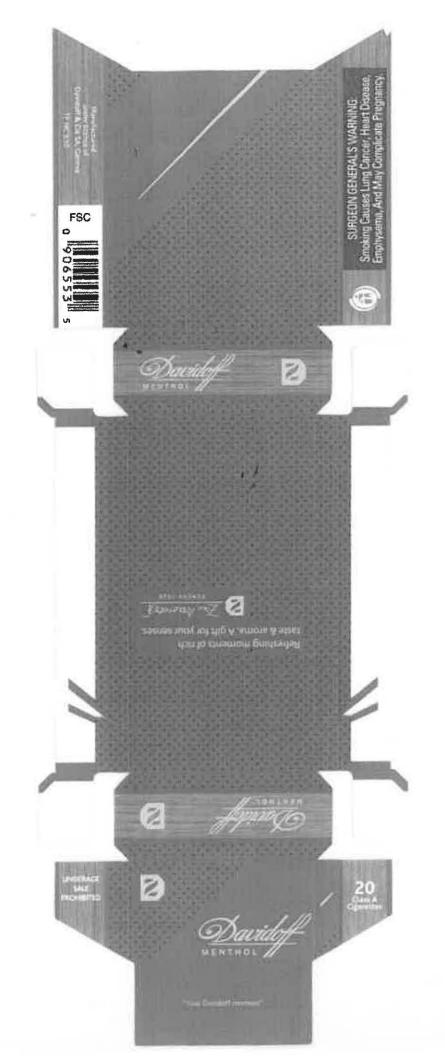

Commonwealth Brands hereby requests approval of a packaging change relating to four (4) styles of the Davidoff brand. The approval is being requested as the packaging has been redesigned to (i) add a dot matrix detail, (ii) reposition certain information such as the brand style identification, and (iii) change the location of manufacture. The Davidoff brand style names have not changed and are listed below.

#### **DAVIDOFF BRAND STYLE NAMES (Names Unchanged)**

Classic Filter Luxury Length Box Gold Filter Luxury Length Box Menthol Filter Luxury Length Box Menthol Silver Filter Luxury Length Box

These packages will replace the Davidoff packaging currently approved by the FTC. Sample packs and cartons for each brand style affected by this packaging change request were submitted to your office in correspondence dated March 25, 2014. The four health warnings will appear exactly as shown on the submitted samples. The four health warnings on the two Davidoff brand styles not affected by this packaging change request will appear exactly as shown on the samples submitted to your office in correspondence dated January 2, 2013. The warnings read precisely as required by the Federal Cigarette Labeling and Advertising Act.

If you require any additional information, please contact me.

Sincerely,

Muin Lub

Millie P. Lukose Legal Counsel Selected packaging samples from those submitted with the plan.

Davide B

Sophisticated moments of rounded taste & aroma. A gift for your senses.