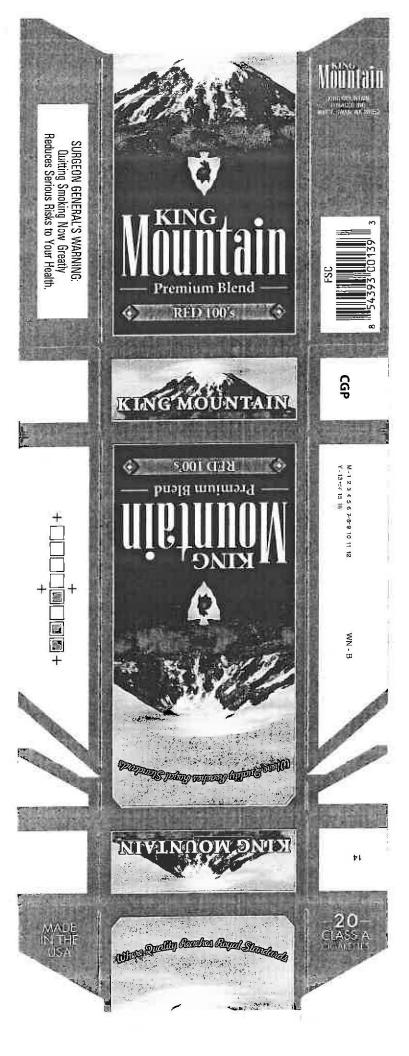

packs and cartons for each brand style by the plan's anniversary date.

USFC understands that the FTC is charged with ensuring that USFC's Surgeon General's Health Warning Label Plan is complied with and, therefore, it agrees to maintain records to demonstrate that they are in compliance with, and are properly implementing their plan.