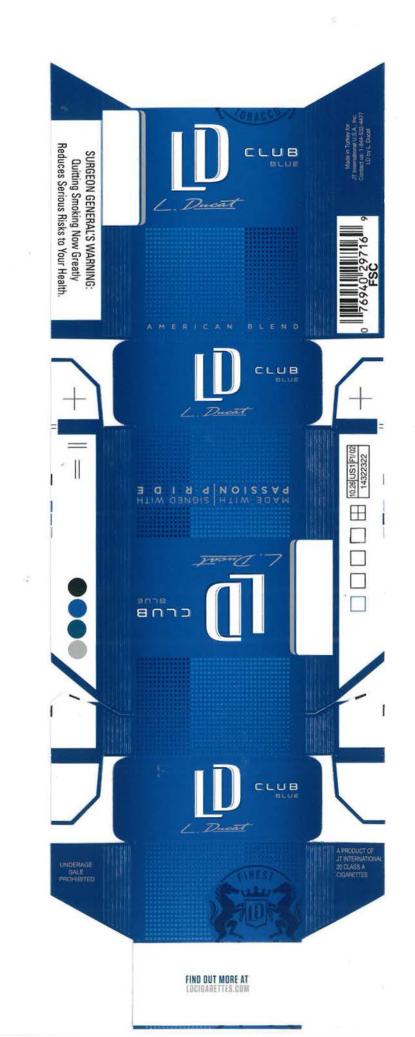

# Attachment 1. "Royal" Brand Styles.

The attachment is provided on the following pages.

ROYAL Note: Royal is only available in a box.

Red 100

Menthol 100