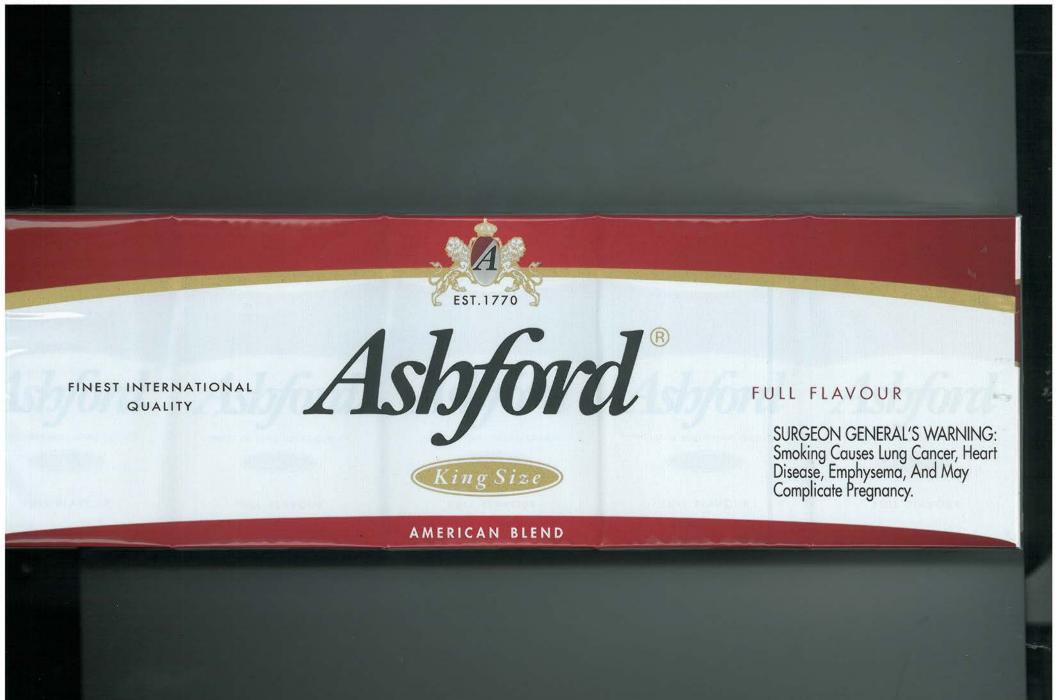

# Attachment 1. "Royal" Brand Styles.

The attachment is provided on the following pages.

ROYAL Note: Royal is only available in a box.

Red 100

Menthol 100