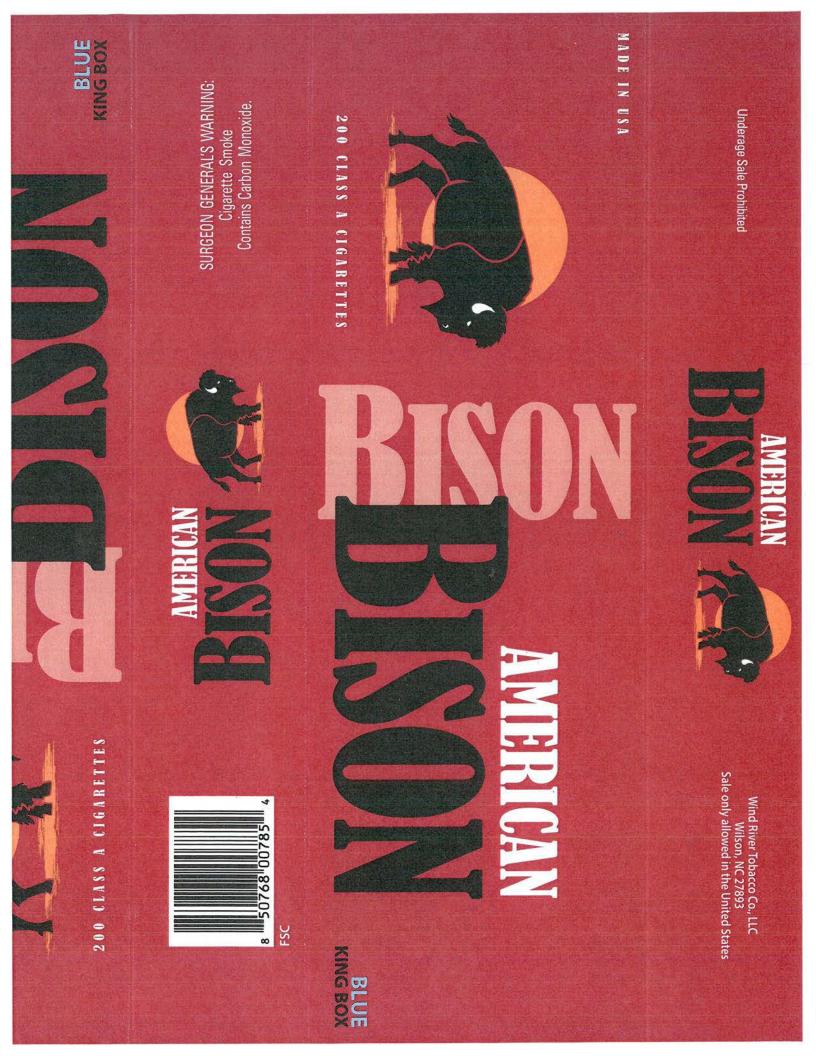

|                              |
|                   | 100's / Box      | Red<br>Gold<br>Silver<br>Green (Menthol)<br>Black (Menthol)                                   |                              |
| Brand             | Size / Packaging | Brand Style                                                                                   | Calendar Year Sales Volume   |
| Teton             | Kings / Box      | No. 18 Blue Kings<br>No. 18 Yellow Kings<br>No. 18 Green Menthol Kings                        |                              |
|                   | 100's / Box      | No. 6 Red 100's<br>No. 6 Gold 100's<br>No. 6 Green Menthol 100's<br>No. 6 Black Menthol 100's |                              |

4

Selected packaging samples from those submitted with the plan.







Division of Advertising Practices United States of America FEDERAL TRADE COMMISSION Washington, D.C. 20580

August 8, 2019

Craig A. Koenigs, Esq. Roetzel & Andress, LPA 1300 Pennsylvania Avenue NW, Suite 700 Washington, D.C. 20004

Dear Mr. Koenigs:

The Federal Trade Commission has delegated to the Associate Director for Advertising Practices its authority to review cigarette health warning display plans submitted to the Commission pursuant to Section 1333(c) of the Federal Cigarette Labeling and Advertising Act, 15 U.S.C. §§ 1331-1341 ("the Cigarette Act"). Pursuant to that delegation, Wind River Tobacco Company, LLC's ("WRTC") plan for simultaneous display (*i.e.*, the alternative to quarterly rotation) of the four health warnings on packaging for certain varieties of the American