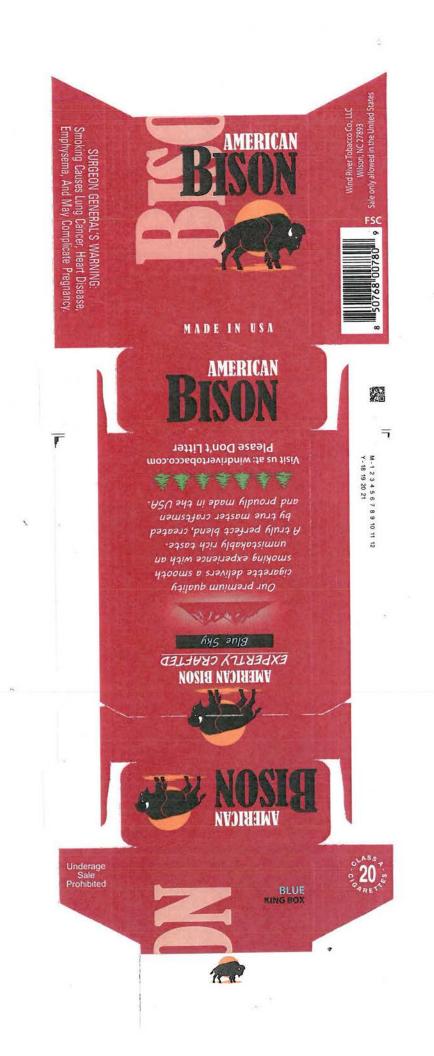

|                              |
|                   | 100's / Box      | Red<br>Gold<br>Silver<br>Green (Menthol)<br>Black (Menthol)                                   |                              |
| Brand             | Size / Packaging | Brand Style                                                                                   | Calendar Year Sales Volume   |
| Teton             | Kings / Box      | No. 18 Blue Kings<br>No. 18 Yellow Kings<br>No. 18 Green Menthol Kings                        |                              |
|                   | 100's / Box      | No. 6 Red 100's<br>No. 6 Gold 100's<br>No. 6 Green Menthol 100's<br>No. 6 Black Menthol 100's |                              |

4

Selected packaging samples from those submitted with the plan.







Division of Advertising Practices United States of America FEDERAL TRADE COMMISSION Washington, D.C. 20580

August 8, 2019

Craig A. Koenigs, Esq. Roetzel & Andress, LPA 1300 Pennsylvania Avenue NW, Suite 700 Washington, D.C. 20004

Dear Mr. Koenigs:

The Federal Trade Commission has delegated to the Associate Director for Advertising Practices its authority to review cigarette health warning display plans submitted to the Commission pursuant to Section 1333(c) of the Federal Cigarette Labeling and Advertising Act, 15 U.S.C. §§ 1331-1341 ("the Cigarette Act"). Pursuant to that delegation, Wind River Tobacco Company, LLC's ("WRTC") plan for simultaneous display (*i.e.*, the alternative to quarterly rotation) of the four health warnings on packaging for certain varieties of the America