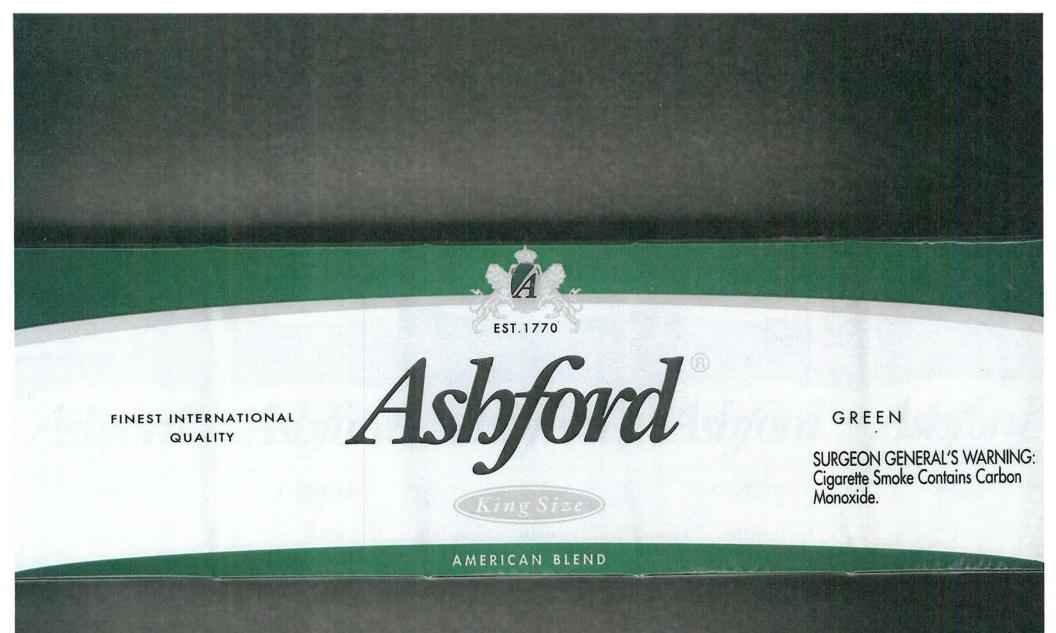

# Attachment 1. "Royal" Brand Styles.

The attachment is provided on the following pages.

ROYAL Note: Royal is only available in a box.

Red 100

Menthol 100