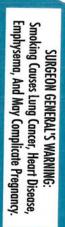

- A. SURGEON GENERAL'S WARNING: Smoking Causes Lung Cancer, Heart Disease, Emphysema, And May Complicate Pregnancy.
- B. SURGEON GENERAL'S WARNING: Quitting Smoking Now Greatly Reduces Serious Risks to Your Health.
- C. SURGEON GENERAL'S WARNING: Smoking By Pregnant Women May Result in Fetal Injury, Premature Birth, And Low Birth Weight.
- D. SURGEON GENERAL'S WARNING: Cigarette Smoke Contains Carbon Monoxide.