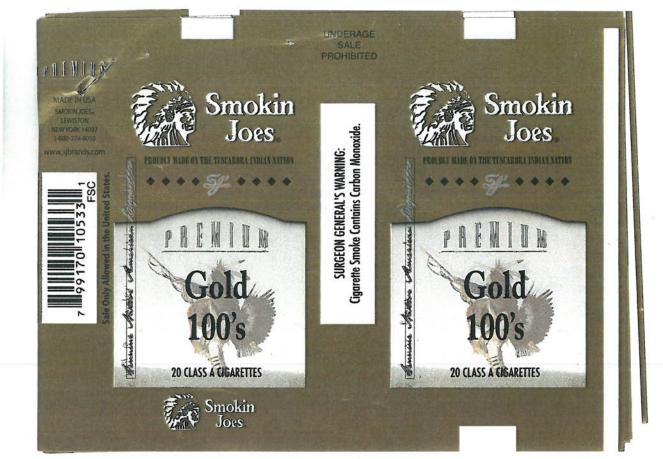

4900 Indian Hill Road Lewiston, NY 14092 (716) 754-4064 Fax (716) 754-4184

RE: Cigarette Health Warning Rotation Plan

Dear Ms. Engle,

This letter is being submitted by Joseph M. Anderson doing business as Smokin Joes for the alternative method to the quarterly Surgeon General Warning rotation plan for packaging of the following fifteen (15) varieties of the Exact cigarette brand, twelve (12) varieties of the Exact Elite cigarette brand, eighteen (18) styles of the Lewiston cigarette brand, twenty (20) varieties of the Market cigarette brand, one (1) style of the Maple Leaf cigarette brand, two (2) styles of the Outdoor Freedom cigarette brand, twenty-two (22) styles of the Smokin Joes cigarette brand, twenty-one (21) styles of the Smokin Joes Natural cigarette brand, eighteen (18) styles of the Smokin Joes Premium cigarette brand, and two (2) varieties of the Nightclub cigarette brand: