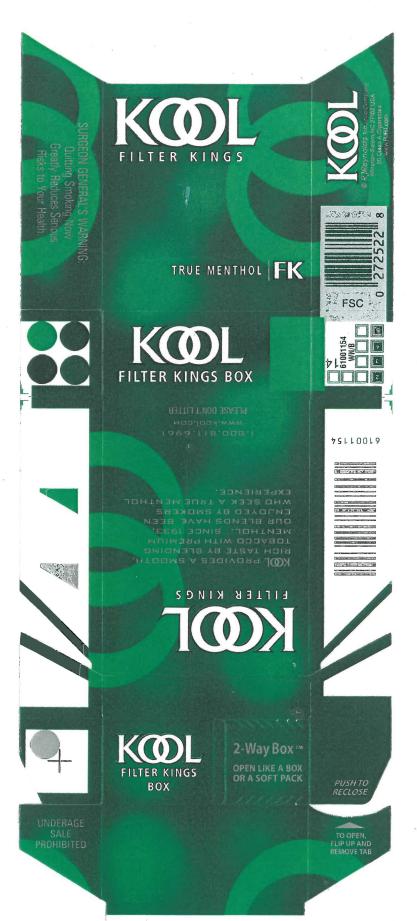

ANDREW J TUCCI Notary Public, State of New Jers

My Commission Expires August 07, 2018

Sworn to before me this 24 day February, 2015

Notary Public

#2179382\_v14

Selected packaging samples from those submitted with the plan.