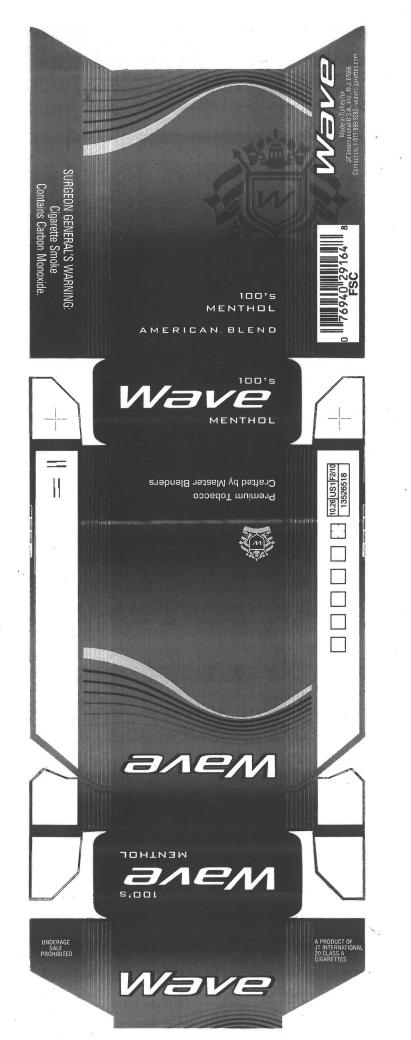

Four hard pack varieties of the Export 'A' brand: Full Flavor, Rich Taste, Smooth Taste and Ultra Smooth Taste;

Twelve hard pack varieties of the Wave brand with previously approved packaging: Full Flavor (Kings\* and 100's\*), Menthol (Kings\* and 100's\*), Blue (Kings\*, 100's\* and 100's Black Pack), Silver (Kings\* and 100's\*) and Menthol Green (Kings,\* 100's\* and 100's Black Pack);

Ten hard pack varieties of the Wave brand with revised packaging submitted on February 25, 2015: Full Flavor (Kings and 100's), Menthol (Kings and 100's) Blue (Kings and 100's), Silver (Kings and 100's) and Menthol Green (Kings and 100's); and

Six hard pack varieties of the Wings brand: Red (Kings and 100's), Gold (King and 100's) and Menthol (Kings and 100's).

Under cover of our letter dated February 25, 2015, JTI submitted new individual packages and cartons for the ten varieties of the "Wave" brand denoted by asterisks above. JTI will run out the previously approved packages and cartons for these varieties by the end of 2015 and replace them with the individual packages and cartons submitted under cover of our letter dated February 25, 2015.

### Wave and Wings

Wave and Wings are printed using the offset method. Rotation of warnings is based on percentage on each sheet of packaging printed. With four health warnings, equal distribution would be 25% of the sheet per warning. All packaging is preprinted and supplied to the factory where it is made into final consumer packaging.

### Wave/Wings Round Corner KS/100s Box:

The round corner box utilizes two printing plates, each configured with 22 facings. The two plates are rotated so that they are used equally and collectively have 44 ups in a rotation. Each warning is printed at 11 times per set of two sheets in a rotation, comprising 25% of the sheets.

### Wave/Wings Soft Pack KS/100s:

Soft pack styles are printed using a plate with 16 total facings. Each sheet contains 16 ups and is printed in one rotation. Warnings A, B, C and D each comprise 25% of the sheet. Each warning is printed 4 times.

### Wave/Wings Cartons KS/100s:

All round corner box and soft pack styles share the same carton printing configuration. These cartons are printed using plates with 4 facings. Each sheet is printed with 4 ups per rotation. Warnings A, B, C and D each comprise 25% of the sheet, appearing once.