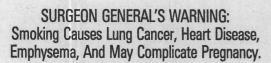

- A -- SURGEON GENERAL'S WARNING: Smoking Causes Lung Cancer, Heart Disease, Emphysema, And May Complicate Pregnancy.
- B -- SURGEON GENERAL'S WARNING: Quitting Smoking Now Greatly Reduces Serious Risks to Your Health.
- C -- SURGEON GENERAL'S WARNING: Smoking By Pregnant Women May Result in Fetal Injury, Premature Birth, And Low Birth Weight.
- D -- SURGEON GENERAL'S WARNING: Cigarette Smoke Contains Carbon Monoxide.