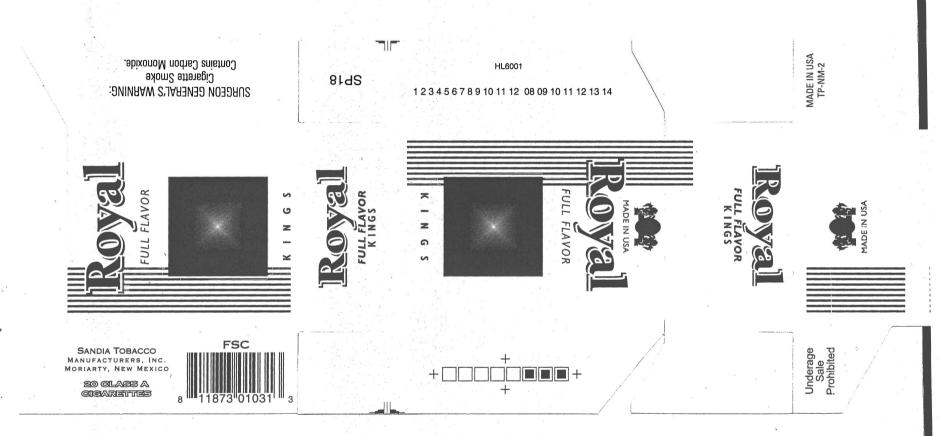

April 16, 2012

Mary K. Engle Associate Director Division of Advertising Practices Federal Trade Commission 601 New Jersey Avenue NW Room NJ3212 Washington DC 20001

Re: Cigarette Health Warning Equalization Plan Submitted by Sandia Tobacco Manufacturers, Inc. ("Sandia") for Sandia and Royal cigarettes.

Ladies and Gentlemen:

We are submitting Sandia Tobacco Manufacturers, Inc.'s Surgeon General's Equalization Plan as required under the Federal Cigarette Labeling and Advertising Act of 1984 (15 USC – 1331 (1998), et seq.), as amended. Sandia is the manufacturer of the Sandia and Royal Brands of cigarettes. We are submitting the Equalization Plan for approval. Our factory is located at 403 Camino Oriente, Moriarty, NM 87035. The President of Sandia Tobacco Manufacturers, Inc. is Donald Packingham.

The cigarettes covered by this plan are the following brand styles of U.S. manufactured Sandia and Royal brand cigarettes, which include health warnings complying with the Surgeon General warning language, set forth in the statute:

15) Sandia Light Blue pack 100s Box

16) Sandia Full Flavor Menthol King Box

17) Sandia Full Flavor Menthol 100s Box

18) Sandia Menthol 100s Box

19) Royal Full Flavor Kings Soft

20) Royal Gold Kings Soft

21) Royal Silver Kings Soft

22) Royal Full Flavor 100s Soft

23) Royal Gold 100s Soft

24) Royal Silver 100s Soft

25) Royal Full Flavor Menthol 100s Soft

26) Royal Menthol 100s Soft

**27) Royal Full Flavor King Box** 

28) Royal Full Flavor 100s Box

29) Royal Gold King Box

30) Royal Gold 100s Box

31) Royal Silver100s Box

32) Royal Full Flavor Menthol King Box

33) Royal Full Flavor Menthol 100s Box

34) Royal Menthol 100s Box

In 2011, two (2) brands were discontinued. These are:

Should you require any additional information with respect to the foregoing, please contact the undersigned.

Very truly yours,

Donna Woody Vice President/Secretary/Treasurer

Selected packaging samples from those submitted with the plan.