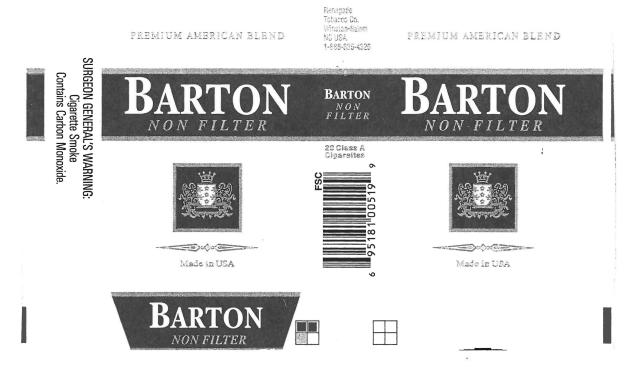

King Mountain Tobacco Company Inc. P. O. Box 422 White Swan, Washington 98952 Phone: (509) 874-9935 Fax: (509) 874-3690

April 25<sup>th</sup>, 2012

Ms. Mary K. Engle Associate Director Bureau of Consumer Protection Division of Advertising Practices Federal Trade Commission Sixth and Pennsylvania Avenue, N.W. Washington, D.C. 20580

#### RE: King Mountain Tobacco Company, Inc. – King Mountain Cigarette Labeling Rotation Renewal Pursuant to 15 U.S.C. §1333(c)(2)

Dear Ms. Engle,

King Mountain Tobacco Company, Inc., is a manufacturer of tobacco products located at 2000 Fort Simcoe Rd, White Swan, Washington 98952. Delbert Lauren Wheeler, Sr. is the President of King Mountain Tobacco Company, Inc.

This is an application pursuant to 15 U.S.C.§1333(c)(2) for annual approval of the plan of King Mountain Tobacco Company Inc., for the display of the four health warnings on packaging for its King Mountain cigarette brand. Your Office last approved King Mountain's plan for the display of the health warnings on the packaging of King Mountain cigarettes on January 20<sup>th</sup>, 2011 and there have been no changes in packaging since that time. The statutory warnings appear exactly as shown on the samples provided to you on December 3<sup>rd</sup>, 2010.

King Mountain Tobacco Company, Inc., ("KMT") confirms and warrants that it will conduct its operations so that the four warnings specified in 15 U.S.C. §1333(a)(1) will appear an equal number of times on the packs and cartons of each brand style of King Mountain cigarettes it manufacturers during the twelve month period following approval of this application. In order to ensure equal distribution of the four warnings specified in 15 U.S.C. § 1333(a)(1), King Mountain Tobacco Company Inc. will require that one forth of each order of package and carton material be printed with each of the four warnings. Sales of King Mountain did not exceed one-fourth of one percent of cigarettes manufactured in the United States during calendar year 2011. KMT's fiscal year is the calendar year.

#### 15 U.S.C.§1332(8)

KMT plans to manufacture the following styles of King Mountain:

Red Kings (hard pack) Red 100's (hard pack) Gold Kings (hard pack) Gold 100's (hard pack) Blue Kings (hard pack) Blue 100's (hard pack) Menthol Kings (hard pack) Menthol Gold Kings (hard pack) Menthol Gold Kings (hard pack)

During 2011 KMT sold sticks of the King Mountain brand. King Mountain Full Flavor Kings was the highest selling style with sticks. This amount is clearly "less than one-fourth of 1 percent of all the cigarettes sold in the United States in 2011, as required by 15 U.S.C.§1333(c)(2)(A)(i). Estimated 2012 sales are sticks, with King Mountain Full Flavors selling approximately sticks. KMT received approval for our advertising plan on June 25<sup>th</sup>, 2009 and there have been no changes in our advertising plan since that time.