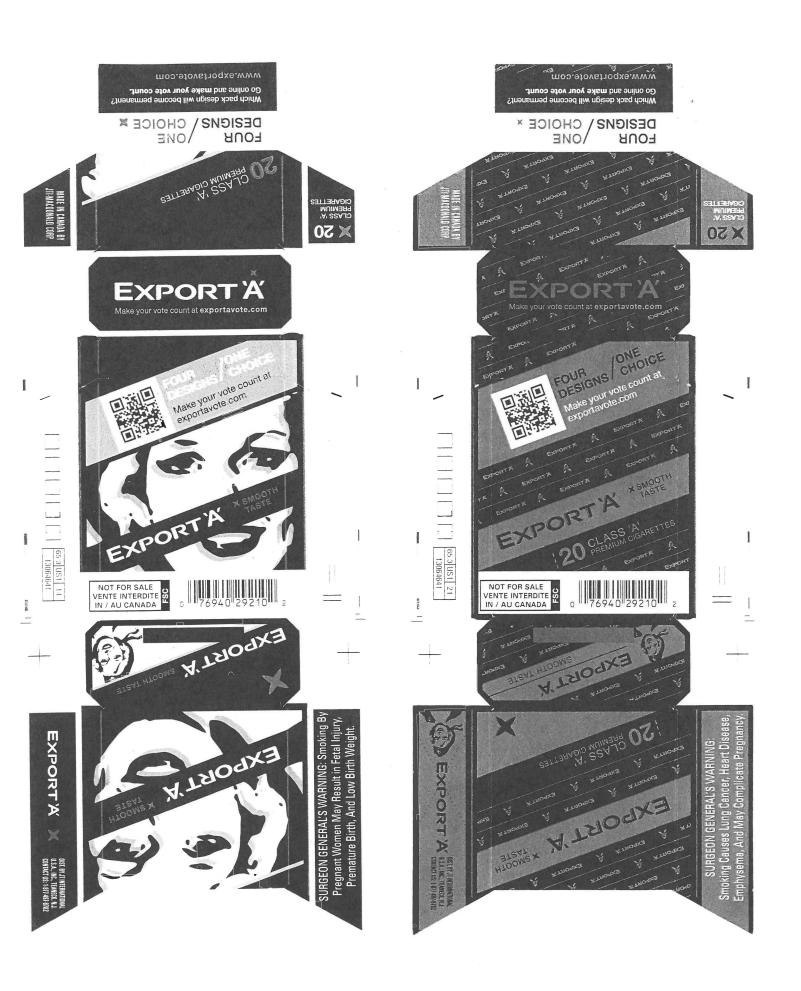

# Export 'A'

Export 'A' is printed using the gravure method. Rotation of warnings is based on percentage on each sheet of packaging printed. With four health warnings, equal distribution is 25% of the sheet per warning.

# Wave and Wings

Wave and Wings are printed using the offset method. Rotation of warnings is based on percentage on each sheet of packaging printed. With four health warnings, equal distribution would be 25% of the sheet per warning. All packaging is preprinted and supplied to the factory where it is made into final consumer packaging.

# Wave/Wings Round Corner KS/100s Box:

The round corner box utilizes a printing plate configured with 22 facings. Each sheet contains 22 ups and is printed in one rotation. Each warning is printed at least 5 times per sheet, comprising 22.7% of the sheet. Warnings A and B are printed 6 times, comprising 27.3% of the sheet. The total deviation is plus/minus 2.3%, within the allowable 4% tolerance.

#### Wave/Wings Soft Pack KS/100s:

Soft pack styles are printed using a plate with 16 total facings. Each sheet contains 16 ups and is printed in one rotation. Warnings A, B, C and D each comprise 25% of the sheet. Each warning is printed 4 times.

# Wave/Wings Cartons KS/100s:

All round corner box and soft pack styles share the same carton printing configuration. These cartons are printed using plates with 4 facings. Each sheet is printed with 4 ups per rotation. Warnings A, B, C and D each comprise 25% of the sheet, appearing once.