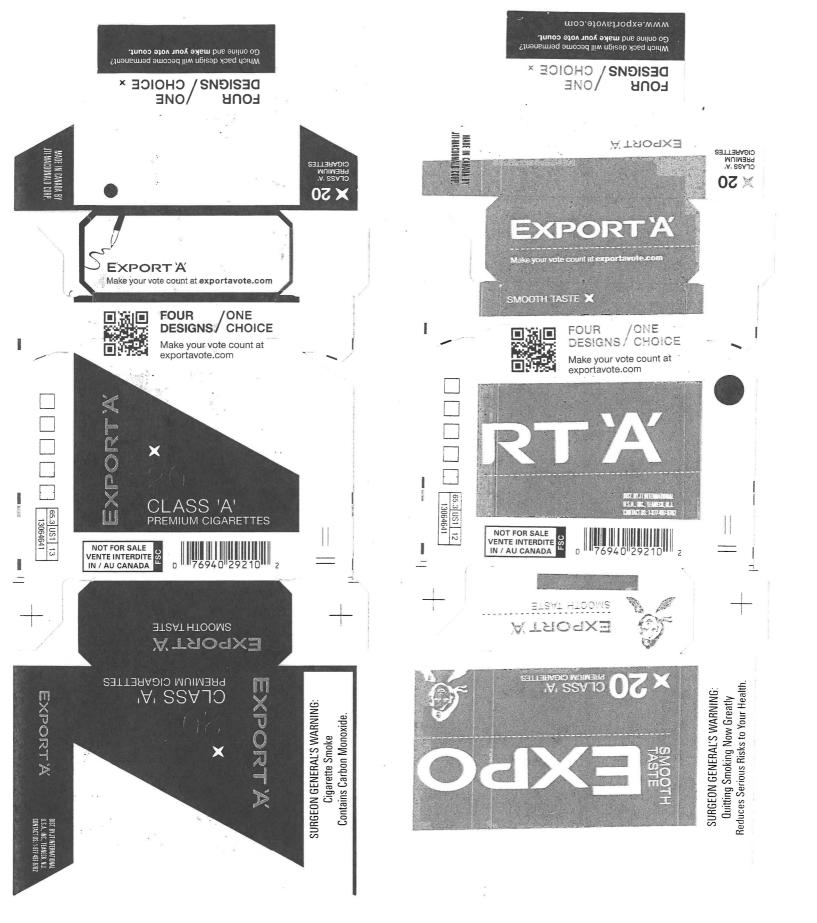

# Export 'A'

Export 'A' is printed using the gravure method. Rotation of warnings is based on percentage on each sheet of packaging printed. With four health warnings, equal distribution is 25% of the sheet per warning.

# Export A 72 Slide and Shell Pack:

The shell of Export 'A' slide and shell format is printed using a 24-ups cylinder configuration. The cylinder prints one sheet per rotation; one sheet contains 24 packs. Warnings A, B, C and D each comprise 25% of the sheet. Each warning appears 6 times per sheet.

# Export 'A' 72 Slide and Shell Bundle:

Export 'A' uses a paper-foil bundle rather than a standard carton. The bundle is printed using two sets of cylinders, each configured with 3 ups. The two cylinders print one full sheet per rotation; one sheet contains 6 bundles. Warnings A and B are printed on one cylinder and Warnings C and D are printed on the other. Each warning comprises 50% of the cylinder and 25% of the total sheet. Each warning appears 3 times per sheet.

# Export 'A' 72 Beveled Box Pack:

The bevel pack format is printed on a cylinder configured with 8 ups. The cylinder prints one sheet per rotation; one sheet contains 8 packs. Warnings A, B, C and D each comprise 25% of the sheet. Each warning appears twice per sheet.

# Export 'A' 72 Bevel Box Bundle:

The Export 'A' beveled box is also packaged in a paper-foil bundle rather than a standard carton. The bundle is printed using a 4-up configuration. Each warning comprises 25% of the sheet and each warning is printed once per rotation.