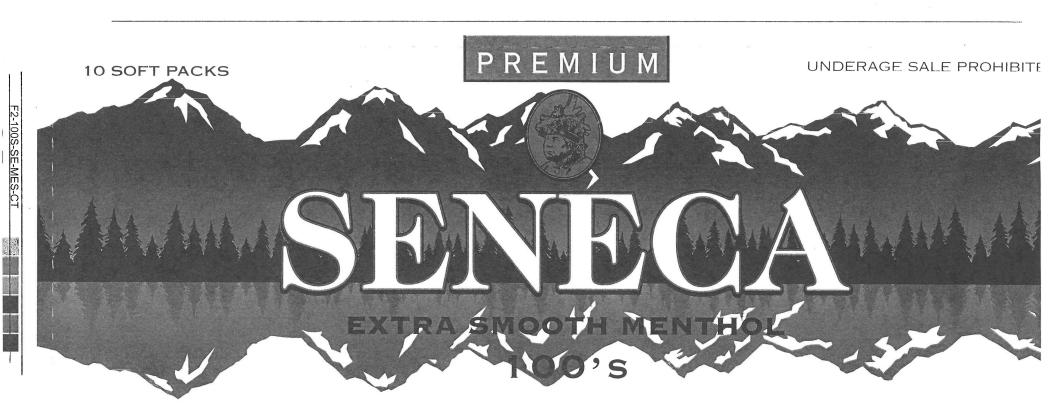

King Maker's sales appear to qualify for the aforementioned alternative to quarterly rotation of the warnings on packaging, and the warnings on the sample packs and cartons of the Ace, Checkers, Gold Crest, and Hi-Val brands submitted with your letter dated February 24, 2010, and on the revised sample packs for the Hi-Val brand submitted with your letter dated March 30, 2010 appear to meet the requirements of the Cigarette Act in force as of the date of this letter for size and conspicuousness.<sup>1</sup>