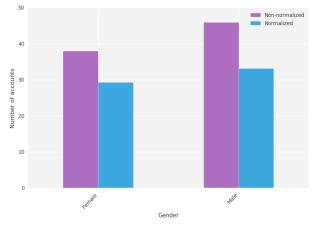

### Methodology

- 1.First known-study of advertising targeted using Facebook ethnic affinities (African American, Asian American, Hispanic American)
- 2. For each "Ethnic Affinity", retrieve the most relevant pages (according to Audience Insight).
- 3.Create 20 accounts for each "Ethnic Affinity" group and like 10 random pages from that group's most relevant pages.
- 4.Create 20 accounts for a control group and like 10 random pages from the most popular Facebook pages.
- 5. Collect and analyze the ads shown to each account.

#### About the accounts

- 1. The attributes (age, gender, ethnic affinity, liked pages) of the accounts were randomized.
- 2.Unfortunately some of the accounts were disabled.
- 3.Additionally, the accounts started seeing ads at different times during the experiment
- 4. This might impact our ability to detect relationships between ads and certain populations