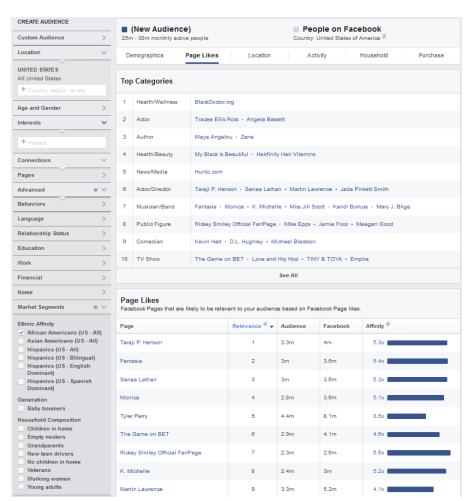

### Most relevant pages «Asian American»

#### Page Likes

Facebook Pages that are likely to be relevant to your audience based on Facebook Page likes.

| Page                | Relevance (i) ▼ | Audience | Facebook | Affinity (i) |
|---------------------|-----------------|----------|----------|--------------|
| ABS-CBN News        | 1               | 177.3K   | 220.4K   | 31x          |
| Eat Bulaga          | 2               | 150.7K   | 162.7K   | 35.7x        |
| ABS-CBN             | 3               | 137.7K   | 158.3K   | 33.5x        |
| GMA News            | 4               | 139.4K   | 179.2K   | 29.9x        |
| Definitely Filipino | 5               | 131.5K   | 170.2K   | 29.8x        |
| Marian Rivera       | 6               | 125.4K   | 155.9K   | 31x          |
| BIGBANG             | 7               | 180.7K   | 333.7K   | 20.9x        |
| Lee Minho (이민호)     | 8               | 153.5K   | 250.2K   | 23.6x        |
| Angel Locsin        | 9               | 127.4K   | 183.1K   | 26.8x        |
| Vice Ganda          | 10              | 112.8K   | 146.9K   | 29.6x        |