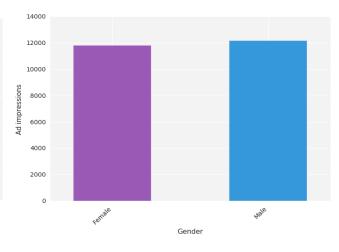

| Facebook Ad Id       | Gender               | P-value                                                                              | Ad Text                                                                                |
|----------------------|----------------------|--------------------------------------------------------------------------------------|----------------------------------------------------------------------------------------|
|                      |                      |                                                                                      | Women's Tops 3.90+                                                                     |
|                      |                      | < 0.0001                                                                             | www.dresslily.com                                                                      |
| 6061748679721        | 6061748679721 Female |                                                                                      | FREESHIPPING. 3.90+                                                                    |
|                      |                      |                                                                                      | www.dresslily.com                                                                      |
|                      |                      |                                                                                      | FREESHIPPING. 10 OFF CODE: FB2016                                                      |
|                      |                      |                                                                                      | Financial Consultants                                                                  |
| 6054727412972        | Female               | < 0.001                                                                              | womenadvisors.fidelitycareers.com                                                      |
|                      |                      |                                                                                      | Become a Fidelity Financial Consultant and do what you love the way you love to do it. |
|                      |                      | < 0.01                                                                               | Snowland\u00ae                                                                         |
| 6064024533568        | Female               |                                                                                      | www.greatwolf.com                                                                      |
| 0004024333306        | 6004024333308 Female |                                                                                      | Share memories & save up to 30% during Snowland at Great Wolf Lodge\u00ae              |
|                      |                      |                                                                                      | starting 11/26.                                                                        |
|                      |                      | < 0.05                                                                               | Thankful for Cupcakes!                                                                 |
| 6053851692479        | Female               |                                                                                      | bakedbymelissa.com                                                                     |
|                      |                      |                                                                                      | Leave a little room for dessert! Bite-size Apple Crisp cupcakes - limited time only.   |
|                      |                      |                                                                                      | Thankful for Cupcakes!                                                                 |
| 6053851711079        | Female               | < 0.05                                                                               | <u>bakedbymelissa.com</u>                                                              |
|                      |                      |                                                                                      | Leave the baking to us this Thanksgiving with bite-size Apple Crisp cupcakes!          |
|                      |                      | .0.05                                                                                | Looking for Rx savings?                                                                |
| 6055242218443        | Female               |                                                                                      | relpax.com                                                                             |
| 6055242218443 Female | < 0.05               | With the co-pay card, eligible patients may save up to \$1200/yr. Terms & Conditions |                                                                                        |
|                      |                      | apply.                                                                               |                                                                                        |
| 6058236486942 Male   |                      | Male < 0.05                                                                          | Men's Sweaters: 10–30                                                                  |
|                      | Male                 |                                                                                      | www.dresslily.com                                                                      |
|                      |                      |                                                                                      | l e e e e e e e e e e e e e e e e e e e                                                |
|                      |                      |                                                                                      | 100FF80 Code: NOV10. Free Shipping. Black Friday Sale. Take A Peek!                    |