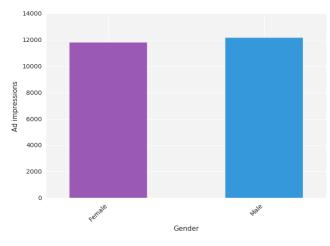

| Facebook Ad Id       | Gender               | P-value                                                                              | Ad Text                                                                                |
|----------------------|----------------------|--------------------------------------------------------------------------------------|----------------------------------------------------------------------------------------|
|                      |                      |                                                                                      | Women's Tops 3.90+                                                                     |
|                      |                      | < 0.0001                                                                             | www.dresslily.com                                                                      |
| 6061748679721        | 6061748679721 Female |                                                                                      | FREESHIPPING. 3.90+                                                                    |
|                      |                      |                                                                                      | www.dresslily.com                                                                      |
|                      |                      |                                                                                      | FREESHIPPING. 10 OFF CODE: FB2016                                                      |
|                      |                      |                                                                                      | Financial Consultants                                                                  |
| 6054727412972        | Female               | < 0.001                                                                              | womenadvisors.fidelitycareers.com                                                      |
|                      |                      |                                                                                      | Become a Fidelity Financial Consultant and do what you love the way you love to do it. |
|                      |                      | < 0.01                                                                               | Snowland\u00ae                                                                         |
| 6064024533568        | Female               |                                                                                      | www.greatwolf.com                                                                      |
| 0004024333306        | 6004024333308 Female |                                                                                      | Share memories & save up to 30% during Snowland at Great Wolf Lodge\u00ae              |
|                      |                      |                                                                                      | starting 11/26.                                                                        |
|                      |                      | < 0.05                                                                               | Thankful for Cupcakes!                                                                 |
| 6053851692479        | Female               |                                                                                      | bakedbymelissa.com                                                                     |
|                      |                      |                                                                                      | Leave a little room for dessert! Bite-size Apple Crisp cupcakes - limited time only.   |
|                      |                      |                                                                                      | Thankful for Cupcakes!                                                                 |
| 6053851711079        | Female               | < 0.05                                                                               | <u>bakedbymelissa.com</u>                                                              |
|                      |                      |                                                                                      | Leave the baking to us this Thanksgiving with bite-size Apple Crisp cupcakes!          |
|                      |                      | .0.05                                                                                | Looking for Rx savings?                                                                |
| 6055242218443        | Female               |                                                                                      | relpax.com                                                                             |
| 6055242218443 Female | < 0.05               | With the co-pay card, eligible patients may save up to \$1200/yr. Terms & Conditions |                                                                                        |
|                      |                      | apply.                                                                               |                                                                                        |
| 6058236486942 Male   |                      | Male < 0.05                                                                          | Men's Sweaters: 10–30                                                                  |
|                      | Male                 |                                                                                      | www.dresslily.com                                                                      |
|                      |                      |                                                                                      | l e e e e e e e e e e e e e e e e e e e                                                |
|                      |                      |                                                                                      | 100FF80 Code: NOV10. Free Shipping. Black Friday Sale. Take A Peek!                    |