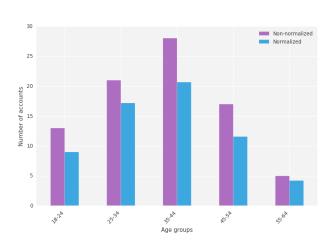

### Methodology

- 1.First known-study of advertising targeted using Facebook ethnic affinities (African American, Asian American, Hispanic American)
- 2. For each "Ethnic Affinity", retrieve the most relevant pages (according to Audience Insight).
- 3.Create 20 accounts for each "Ethnic Affinity" group and like 10 random pages from that group's most relevant pages.
- 4.Create 20 accounts for a control group and like 10 random pages from the most popular Facebook pages.
- 5. Collect and analyze the ads shown to each account.

#### About the accounts

- 1. The attributes (age, gender, ethnic affinity, liked pages) of the accounts were randomized.
- 2.Unfortunately some of the accounts were disabled.
- 3.Additionally, the accounts started seeing ads at different times during the experiment
- 4. This might impact our ability to detect relationships between ads and certain populations