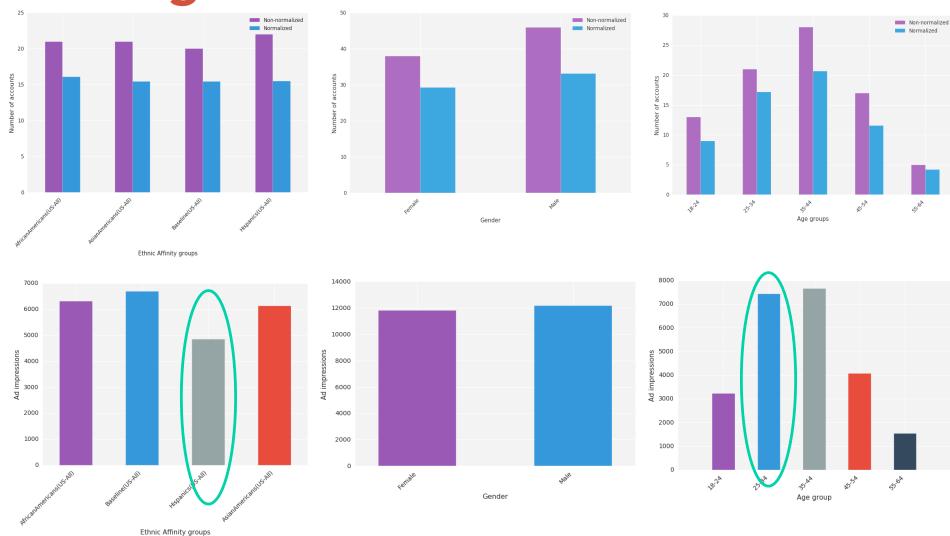

#### About the accounts

- 1. The attributes (age, gender, ethnic affinity, liked pages) of the accounts were randomized.
- 2.Unfortunately some of the accounts were disabled.
- 3.Additionally, the accounts started seeing ads at different times during the experiment
- 4. This might impact our ability to detect relationships between ads and certain populations

# First glance at the data