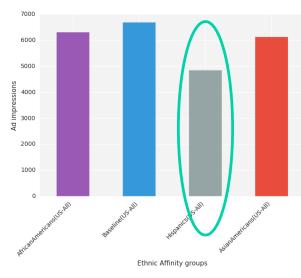

#### Causal link Disclaimer

In the case of Ethnic Affinity causality comes with 2 disclaimers.

- 1. The causal link is between the ads and the list of most popular pages for that ethnic affinity group.
  e.g. If the 100 most relevant pages for the African American ethnic affinity group are also highly relevant to people interested in education, then an advertiser might be targeting people interested in education instead.
- 2.To discover causality with ethnic affinity groups we need to condition on all pages. Unfortunately, due to the low number of accounts we need a sparse method (lasso in this case). In this case the coefficient is not the expected causal impact.

## **Beyond Causality**

- There was also a number of ads that where highly correlated to account attributes, but for which we could not detect causality.
- Among the Facebook ads we collected there were instances of ads that were clearly misrepresenting their intention
  - e.g. Ads that falsely claimed famous person A died, linked to a fake news site and clicks on that site led to a form to buy a "miracle" cream for a "special price"
- There were also some instances of ads that when clicked by a normal user would lead to a different site than when clicked by a crawler