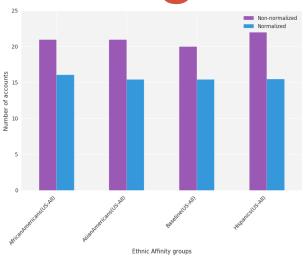

### Methodology

- 1.First known-study of advertising targeted using Facebook ethnic affinities (African American, Asian American, Hispanic American)
- 2. For each "Ethnic Affinity", retrieve the most relevant pages (according to Audience Insight).
- 3.Create 20 accounts for each "Ethnic Affinity" group and like 10 random pages from that group's most relevant pages.
- 4.Create 20 accounts for a control group and like 10 random pages from the most popular Facebook pages.
- 5. Collect and analyze the ads shown to each account.

#### About the accounts

- 1. The attributes (age, gender, ethnic affinity, liked pages) of the accounts were randomized.
- 2.Unfortunately some of the accounts were disabled.
- 3.Additionally, the accounts started seeing ads at different times during the experiment
- 4. This might impact our ability to detect relationships between ads and certain populations