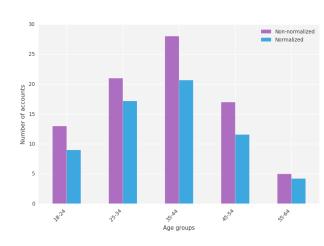

#### About the accounts

- 1. The attributes (age, gender, ethnic affinity, liked pages) of the accounts were randomized.
- 2.Unfortunately some of the accounts were disabled.
- 3.Additionally, the accounts started seeing ads at different times during the experiment
- 4. This might impact our ability to detect relationships between ads and certain populations