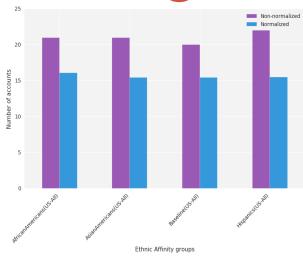

### Methodology

- 1.First known-study of advertising targeted using Facebook ethnic affinities (African American, Asian American, Hispanic American)
- 2. For each "Ethnic Affinity", retrieve the most relevant pages (according to Audience Insight).
- 3.Create 20 accounts for each "Ethnic Affinity" group and like 10 random pages from that group's most relevant pages.
- 4.Create 20 accounts for a control group and like 10 random pages from the most popular Facebook pages.
- 5. Collect and analyze the ads shown to each account.

#### About the accounts

- 1. The attributes (age, gender, ethnic affinity, liked pages) of the accounts were randomized.
- 2.Unfortunately some of the accounts were disabled.
- 3.Additionally, the accounts started seeing ads at different times during the experiment
- 4. This might impact our ability to detect relationships between ads and certain populations