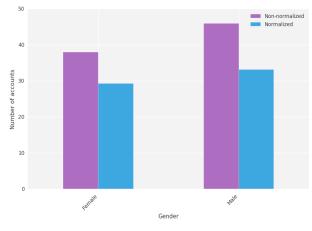

### Methodology

- 1.First known-study of advertising targeted using Facebook ethnic affinities (African American, Asian American, Hispanic American)
- 2. For each "Ethnic Affinity", retrieve the most relevant pages (according to Audience Insight).
- 3.Create 20 accounts for each "Ethnic Affinity" group and like 10 random pages from that group's most relevant pages.
- 4.Create 20 accounts for a control group and like 10 random pages from the most popular Facebook pages.
- 5. Collect and analyze the ads shown to each account.

#### About the accounts

- 1. The attributes (age, gender, ethnic affinity, liked pages) of the accounts were randomized.
- 2.Unfortunately some of the accounts were disabled.
- 3.Additionally, the accounts started seeing ads at different times during the experiment
- 4. This might impact our ability to detect relationships between ads and certain populations