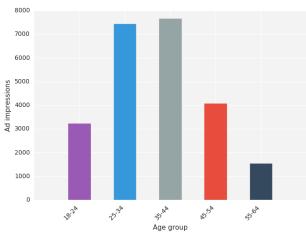

| Facebook Ad Id    | Age Group | P-value  | Ad Text                                                                               |
|-------------------|-----------|----------|---------------------------------------------------------------------------------------|
|                   |           |          | Want to be a Dr. in NYC?                                                              |
| 6058551855000     | 18-24     | < 0.0001 | <u>citydoctors.com</u>                                                                |
|                   |           |          | You could get a full ride to SGU's M.D. program.                                      |
|                   |           |          | Chumba Casino Play                                                                    |
|                   |           | < 0.001  | 4.0328310010764 out of 5 stars.                                                       |
| 6066298183723     | 18-24     |          | Chumba Casino Play                                                                    |
|                   |           |          | SPIN TO WIN! Make your day extra special. Cash out your winnings with PayPal!         |
|                   |           |          | Play Now · 50,000 people play this                                                    |
|                   |           | < 0.001  | Face It Acne Study                                                                    |
| 6046045118284     | 18-24     |          | <u>faceitstudy.com</u>                                                                |
|                   |           |          | See if you qualify for an investigational research study for acne in Montclair.       |
|                   |           | < 0.0001 | Gatorade                                                                              |
| 23842522000870028 | 25-34     |          | Elevate your training with a personalized Spotify music experience backed by science. |
|                   |           |          | Crea                                                                                  |
|                   | 25-34     | < 0.01   | Kim Crawford Wines                                                                    |
| 6067561819551     |           |          | Your favorite Sauvignon Blanc wrapped (and ready to gift) for the holidays. Shop our  |
| 0007301013331     |           |          | ho                                                                                    |
|                   |           |          | Like Page                                                                             |
|                   | 58 35-44  | < 0.05   | Great Wolf Lodge®                                                                     |
| 6064090616568     |           |          | www.greatwolf.com                                                                     |
|                   |           |          | Save up to 30% at our indoor waterpark resort during Snowland® starting on 11/26.     |
| 23842500570800256 | 45-54     | < 0.05   | Explore this Rx treatment                                                             |
|                   |           |          | <u>ibrance.com</u>                                                                    |
|                   |           |          | © 2016 Pfizer Inc. All rights reserved. May 2016. PP-IBR-USA-0485-01]                 |
|                   | 55-64     | < 0.05   | The John W. Engeman Theater at Northport                                              |
| 6060067604914     |           |          | Based on the classic Disney movie, MARY POPPINS is fun for the whole family!          |
|                   |           |          | Experience t                                                                          |