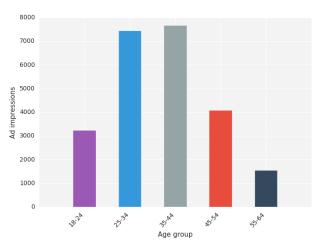

| Facebook Ad Id    | Age Group | P-value  | Ad Text                                                                               |
|-------------------|-----------|----------|---------------------------------------------------------------------------------------|
|                   |           |          | Want to be a Dr. in NYC?                                                              |
| 6058551855000     | 18-24     | < 0.0001 | <u>citydoctors.com</u>                                                                |
|                   |           |          | You could get a full ride to SGU's M.D. program.                                      |
|                   |           |          | Chumba Casino Play                                                                    |
|                   |           | < 0.001  | 4.0328310010764 out of 5 stars.                                                       |
| 6066298183723     | 18-24     |          | Chumba Casino Play                                                                    |
|                   |           |          | SPIN TO WIN! Make your day extra special. Cash out your winnings with PayPal!         |
|                   |           |          | Play Now · 50,000 people play this                                                    |
|                   |           | < 0.001  | Face It Acne Study                                                                    |
| 6046045118284     | 18-24     |          | <u>faceitstudy.com</u>                                                                |
|                   |           |          | See if you qualify for an investigational research study for acne in Montclair.       |
|                   |           | < 0.0001 | Gatorade                                                                              |
| 23842522000870028 | 25-34     |          | Elevate your training with a personalized Spotify music experience backed by science. |
|                   |           |          | Crea                                                                                  |
|                   | 25-34     | < 0.01   | Kim Crawford Wines                                                                    |
| 6067561819551     |           |          | Your favorite Sauvignon Blanc wrapped (and ready to gift) for the holidays. Shop our  |
| 0007301013331     |           |          | ho                                                                                    |
|                   |           |          | Like Page                                                                             |
|                   | 58 35-44  | < 0.05   | Great Wolf Lodge®                                                                     |
| 6064090616568     |           |          | www.greatwolf.com                                                                     |
|                   |           |          | Save up to 30% at our indoor waterpark resort during Snowland® starting on 11/26.     |
| 23842500570800256 | 45-54     | < 0.05   | Explore this Rx treatment                                                             |
|                   |           |          | <u>ibrance.com</u>                                                                    |
|                   |           |          | © 2016 Pfizer Inc. All rights reserved. May 2016. PP-IBR-USA-0485-01]                 |
|                   | 55-64     | < 0.05   | The John W. Engeman Theater at Northport                                              |
| 6060067604914     |           |          | Based on the classic Disney movie, MARY POPPINS is fun for the whole family!          |
|                   |           |          | Experience t                                                                          |