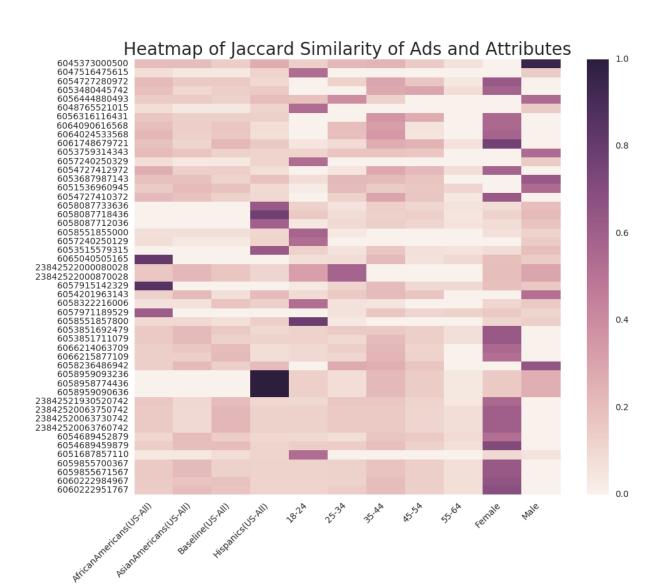

#### Are ads related to attributes?

| Facebook Ad Id | Ethnic Affinity          | P-value  | Ad Text                                                                                                       |
|----------------|--------------------------|----------|---------------------------------------------------------------------------------------------------------------|
| 6051326544481  | AfricanAmericans(US-All) | < 0.0001 | Fashion Mia fashionmia.com Your Picks: Top-Reviewed Dresses Get Free Shipping Over 79 Extra 10 79 Extra 10 70 |
| 6057971189529  | AfricanAmericans(US-All) | < 0.0001 | Truth Examiner We Will Miss Obama! LIKE If You Agree. Like Page . 1,081,542 people like this page             |
| 6057915142329  | AfricanAmericans(US-All) | < 0.0001 | Truth Examiner LIKE If You Will Miss Obama! Like Page . 1,010,718 people like this page                       |
| 6065040505165  | AfricanAmericans(US-All) | < 0.0001 | Truth Examiner We LOVE Our First Lady! LIKE If You Agree. Like Page . 971,416 people like this page           |
| 6057165160416  | AsianAmericans(US-All)   | < 0.05   | Jewelz Santiago, Agent Accidents happen, but my team will help you get back quickly. Get to a better State®   |

| Facebook Ad Id | Ethnic Affinity   | P-value  | Ad Text                                                                                                                         |
|----------------|-------------------|----------|---------------------------------------------------------------------------------------------------------------------------------|
| 6058958774436  | Hispanics(US-All) | < 0.0001 | Always-on Data vzw.com/prepaid Two things that should never end: the holidays and data. 5 GB plan for \$50/mo.                  |
| 6058959093236  | Hispanics(US-All) | < 0.0001 | 10 GB plan for \$70/mo vzw.com/prepaid Unlimited talk and text to Mexico, so you can send holiday wishes to your entire family. |
| 6058959090636  | Hispanics(US-All) | < 0.0001 | Always-on Data vzw.com/prepaid Share holiday moments with friends and family. 5 GB plan for \$50/mo.                            |
| 6058087702636  | Hispanics(US-All) | < 0.0001 | Always-on Data.  vzw.com/prepaid  Stay connected to your family and friends without breaking the bank, even when they are in    |
| 6058087718436  | Hispanics(US-All) | < 0.0001 | Verizon Prepaid.  vzw.com/prepaid  Bienvenido a Always-on Data so you always have data.  Talk, text and stream starting at jus  |
| 6053515579315  | Hispanics(US-All) | < 0.0001 | The Summer of Audi audioffers.com"  Make waves with the versatile Q3. Explore current summer offers.                            |

| Facebook Ad Id | Ethnic Affinity   | P-value | Ad Text                                                      |
|----------------|-------------------|---------|--------------------------------------------------------------|
| 6058087712036  | Hispanics(US-All) | < 0.001 | Always-on Data.                                              |
|                |                   |         | vzw.com/prepaid                                              |
|                |                   |         | My prepaid is better than yours. No really, stay             |
|                |                   |         | connected with Always-on Data so you alwa                    |
| 6058959104036  | Hispanics(US-All) | < 0.05  | Always-on Data                                               |
|                |                   |         | vzw.com/prepaid                                              |
|                |                   |         | Share holiday moments with friends and family. 5 GB          |
|                |                   |         | plan for \$50/mo.]                                           |
| 6053515579715  | Hispanics(US-All) | < 0.05  | The Summer of Audi                                           |
|                |                   |         | audioffers.com                                               |
|                |                   |         | Explore current offers and get the thrilling, intelligent Q5 |
|                |                   |         | you\u2019ve been longing for.                                |

| Facebook Ad Id       | Gender               | P-value                                                                              | Ad Text                                                                                |
|----------------------|----------------------|--------------------------------------------------------------------------------------|----------------------------------------------------------------------------------------|
|                      |                      |                                                                                      | Women's Tops 3.90+                                                                     |
|                      |                      | < 0.0001                                                                             | www.dresslily.com                                                                      |
| 6061748679721        | 6061748679721 Female |                                                                                      | FREESHIPPING. 3.90+                                                                    |
|                      |                      |                                                                                      | www.dresslily.com                                                                      |
|                      |                      |                                                                                      | FREESHIPPING. 10 OFF CODE: FB2016                                                      |
|                      |                      |                                                                                      | Financial Consultants                                                                  |
| 6054727412972        | Female               | < 0.001                                                                              | womenadvisors.fidelitycareers.com                                                      |
|                      |                      |                                                                                      | Become a Fidelity Financial Consultant and do what you love the way you love to do it. |
|                      |                      | < 0.01                                                                               | Snowland\u00ae                                                                         |
| 6064024533568        | Female               |                                                                                      | www.greatwolf.com                                                                      |
| 0004024333306        | 6004024333308 Female |                                                                                      | Share memories & save up to 30% during Snowland at Great Wolf Lodge\u00ae              |
|                      |                      |                                                                                      | starting 11/26.                                                                        |
|                      |                      | < 0.05                                                                               | Thankful for Cupcakes!                                                                 |
| 6053851692479        | Female               |                                                                                      | bakedbymelissa.com                                                                     |
|                      |                      |                                                                                      | Leave a little room for dessert! Bite-size Apple Crisp cupcakes - limited time only.   |
|                      |                      |                                                                                      | Thankful for Cupcakes!                                                                 |
| 6053851711079        | Female               | < 0.05                                                                               | <u>bakedbymelissa.com</u>                                                              |
|                      |                      |                                                                                      | Leave the baking to us this Thanksgiving with bite-size Apple Crisp cupcakes!          |
|                      |                      | .0.05                                                                                | Looking for Rx savings?                                                                |
| 6055242218443        | Female               |                                                                                      | relpax.com                                                                             |
| 6055242218443 Female | < 0.05               | With the co-pay card, eligible patients may save up to \$1200/yr. Terms & Conditions |                                                                                        |
|                      |                      | apply.                                                                               |                                                                                        |
| 6058236486942 Male   |                      | Male < 0.05                                                                          | Men's Sweaters: 10–30                                                                  |
|                      | Male                 |                                                                                      | www.dresslily.com                                                                      |
|                      |                      |                                                                                      | l e e e e e e e e e e e e e e e e e e e                                                |
|                      |                      |                                                                                      | 100FF80 Code: NOV10. Free Shipping. Black Friday Sale. Take A Peek!                    |

| Facebook Ad Id    | Age Group | P-value  | Ad Text                                                                               |
|-------------------|-----------|----------|---------------------------------------------------------------------------------------|
|                   |           |          | Want to be a Dr. in NYC?                                                              |
| 6058551855000     | 18-24     | < 0.0001 | <u>citydoctors.com</u>                                                                |
|                   |           |          | You could get a full ride to SGU's M.D. program.                                      |
|                   |           |          | Chumba Casino Play                                                                    |
|                   |           | < 0.001  | 4.0328310010764 out of 5 stars.                                                       |
| 6066298183723     | 18-24     |          | Chumba Casino Play                                                                    |
|                   |           |          | SPIN TO WIN! Make your day extra special. Cash out your winnings with PayPal!         |
|                   |           |          | Play Now · 50,000 people play this                                                    |
|                   |           | < 0.001  | Face It Acne Study                                                                    |
| 6046045118284     | 18-24     |          | <u>faceitstudy.com</u>                                                                |
|                   |           |          | See if you qualify for an investigational research study for acne in Montclair.       |
|                   |           | < 0.0001 | Gatorade                                                                              |
| 23842522000870028 | 25-34     |          | Elevate your training with a personalized Spotify music experience backed by science. |
|                   |           |          | Crea                                                                                  |
|                   | 25-34     | < 0.01   | Kim Crawford Wines                                                                    |
| 6067561819551     |           |          | Your favorite Sauvignon Blanc wrapped (and ready to gift) for the holidays. Shop our  |
| 0007301013331     |           |          | ho                                                                                    |
|                   |           |          | Like Page                                                                             |
|                   | 58 35-44  | < 0.05   | Great Wolf Lodge®                                                                     |
| 6064090616568     |           |          | www.greatwolf.com                                                                     |
|                   |           |          | Save up to 30% at our indoor waterpark resort during Snowland® starting on 11/26.     |
| 23842500570800256 | 45-54     | < 0.05   | Explore this Rx treatment                                                             |
|                   |           |          | <u>ibrance.com</u>                                                                    |
|                   |           |          | © 2016 Pfizer Inc. All rights reserved. May 2016. PP-IBR-USA-0485-01]                 |
|                   | 55-64     | < 0.05   | The John W. Engeman Theater at Northport                                              |
| 6060067604914     |           |          | Based on the classic Disney movie, MARY POPPINS is fun for the whole family!          |
|                   |           |          | Experience t                                                                          |