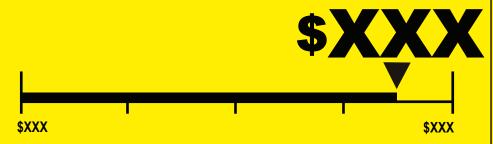

## **Estimated Yearly Energy Cost**

**Cost Range of Similar Models** 

## **Maximum Gallons Per Minute of Hot Water**

(GPM Rating)

very small high low medium XX GPM

- Your cost will depend on your utility rates and use.
- Cost range based only on models fueled by natural gas with a XXX GPM rating (XX-XX).
- Estimated energy cost based on a national average natural gas cost of \$1.09 per therm.
- Estimated yearly energy use: XX. therms.