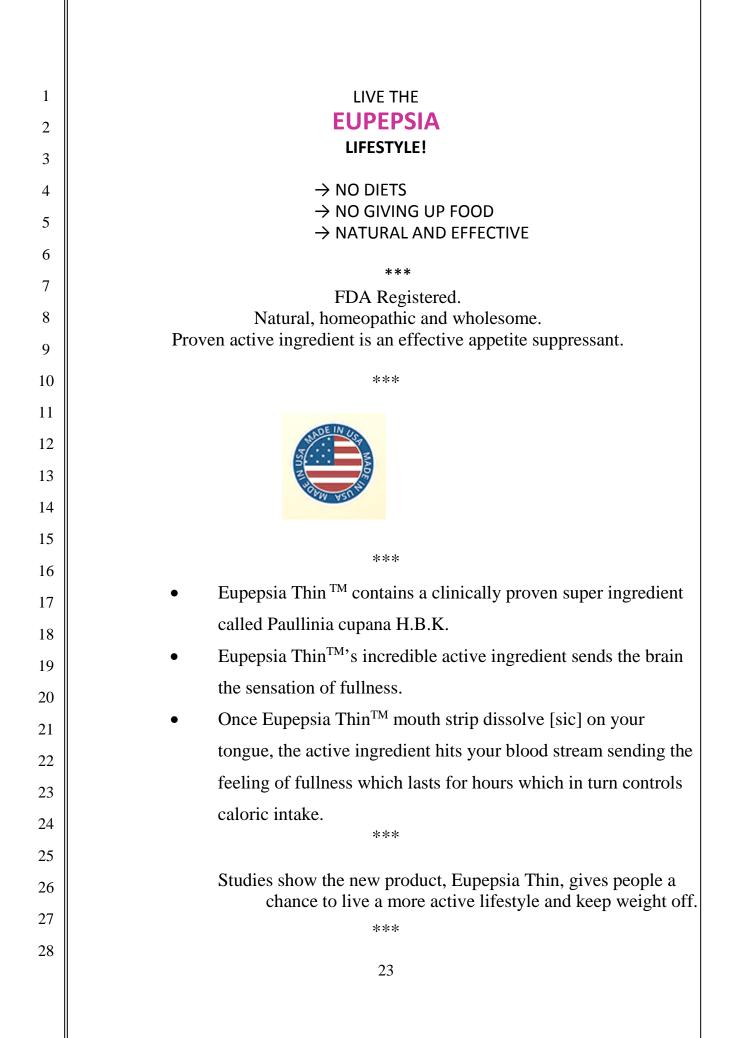

7. Defendants' evolving business operation injures consumers in multiple ways. First, Defendants' marketing of their dissolvable film strips relies on false or unsubstantiated claims for TBX-FREE (stop smoking aid), Eupepsia Thin (appetite suppressant), and Prolongz (men's sexual performance), including claims that those products were proven to work. Defendants also make false claims that their film strips are made in the United States and are sold with moneyback guarantees. Then, Defendants enroll consumers – without prior notice and authorization and, in some cases, notwithstanding consumers' or Defendants' clear statements to the contrary – in autoship continuity plans that bill consumers monthly for unwanted products. Defendants also make it difficult for consumers to cancel those plans and get their money back. More recently, Defendants have turned to abusive telemarketing practices by delivering prerecorded marketing messages to millions of consumers. Finally, Defendants recently launched a multilevel marketing scheme for which they make false or unsubstantiated earnings claims.

#### **CORPORATE DEFENDANTS**

9. Corporate Defendant Redwood Scientific Technologies, Inc. ("Redwood California"), also doing business as Rengalife, is a California corporation with its principal place of business at 820 North Mountain Ave., Suite 100, Upland, CA 91786. It has undergone name changes. Redwood California was initially Advanced Men's Institute Prolongz LLC, which subsequently became Redwood Scientific Technologies LLC, and then finally the corporation Redwood California. Redwood California transacts or has transacted business in this district and throughout the United States. At times material to this Complaint, acting alone or in concert with others, Redwood California has advertised, marketed, distributed, or sold dissolvable film strips, including TBX-FREE, Eupepsia Thin, and Prolongz, to consumers throughout the United States.

Redwood California. Through its subsidiaries, including Redwood California, Redwood Delaware has advertised, marketed, distributed, or sold dissolvable film strips, including TBX-FREE, Eupepsia Thin, and Prolongz, to consumers throughout the United States.

12. Corporate Defendant Identify, LLC ("Identify") is a Wyoming limited liability company. Identify has reserved multiple trade names in Wyoming, including TBX-FREE, Redwood Scientific Technologies, Advanced Men's Institute, and Runaway Products. At times material to this Complaint, acting alone or in concert with others, Identify has advertised, marketed, distributed, or sold dissolvable film strips, including TBX-FREE, Eupepsia Thin, and Prolongz, to consumers throughout the United States. Currently, Identify is the primary seller of TBX-FREE, Eupepsia Thin, and Prolongz, and receives revenue from the sales of those products. Identify's bank accounts receive funds for activities conducted by other Corporate Defendants.