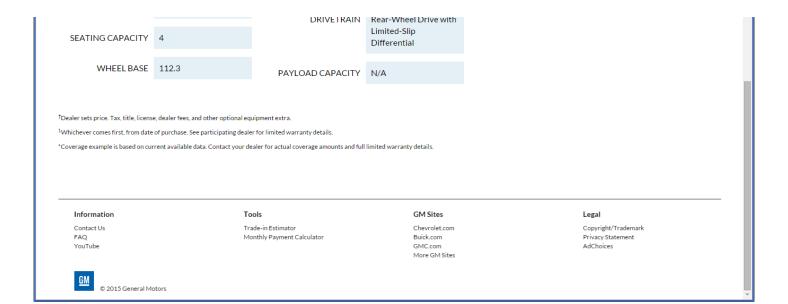

#### **Vehicle Specifications**

| VIN              | 2G1WB5EK2A1209685 | TRANSMISSION     | 4-Speed Automatic                     |
|------------------|-------------------|------------------|---------------------------------------|
| BODY             | 4 Door Sedan      | ENGINE           | 3.5L V6 12V MPFI<br>OHV Flexible Fuel |
| DOORS            | 4                 | DRIVETRAIN       | Front-Wheel Drive                     |
| SEATING CAPACITY | N/A               |                  |                                       |
| WHEEL BASE       | 110.5             | PAYLOAD CAPACITY | N/A                                   |