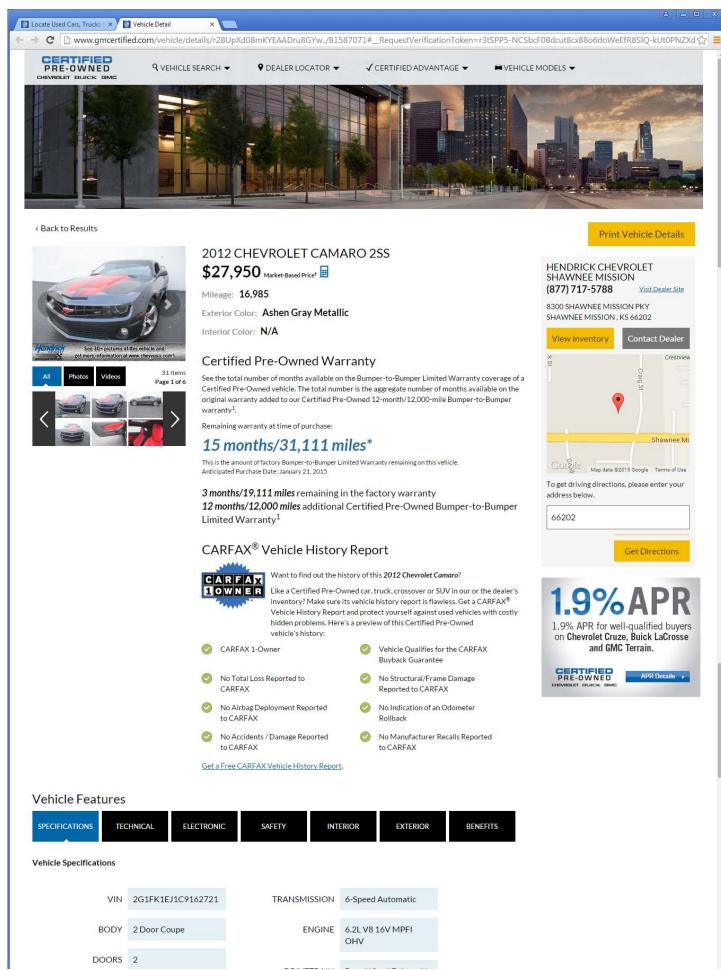

### 2010 CHEVROLET IMPALA LT \$15,991 Market-Based Price†

Mileage: 17,275

Exterior Color: N/A

Interior Color: N/A

 $12 \, months / 12,000 \, miles$  additional Certified Pre-Owned Bumper-to-Bumper Limited Warranty  $^1$ 

Info about how to get a free vehicle history report.

Contact Dealer

Print Vehicle Details

<sup>†</sup>Dealer sets price. Tax, title, license, dealer fees, and other optional equipment extra.

<sup>1</sup>Whichever comes first, from date of purchase. See participating dealer for limited warranty details.