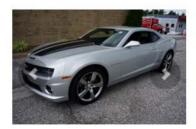

### 2010 CHEVROLET IMPALA LT \$15,991 Market-Based Price†

Mileage: 17,275

Exterior Color: N/A

Interior Color: N/A

 $12 \, months / 12,000 \, miles$  additional Certified Pre-Owned Bumper-to-Bumper Limited Warranty  $^1$ 

#### **Vehicle Specifications**

| VIN              | 2G1WB5EK2A1209685 | TRANSMISSION     | 4-Speed Automatic                     |
|------------------|-------------------|------------------|---------------------------------------|
| BODY             | 4 Door Sedan      | ENGINE           | 3.5L V6 12V MPFI<br>OHV Flexible Fuel |
| DOORS            | 4                 | DRIVETRAIN       | Front-Wheel Drive                     |
| SEATING CAPACITY | N/A               |                  |                                       |
| WHEEL BASE       | 110.5             | PAYLOAD CAPACITY | N/A                                   |