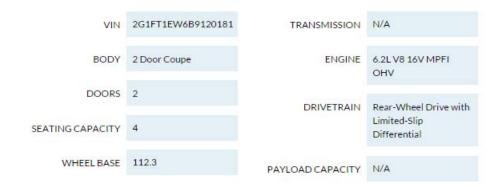

#### **Vehicle Specifications**

| VIN              | 2G1WB5EK2A1209685 | TRANSMISSION     | 4-Speed Automatic                     |
|------------------|-------------------|------------------|---------------------------------------|
| BODY             | 4 Door Sedan      | ENGINE           | 3.5L V6 12V MPFI<br>OHV Flexible Fuel |
| DOORS            | 4                 | DRIVETRAIN       | Front-Wheel Drive                     |
| SEATING CAPACITY | N/A               |                  |                                       |
| WHEEL BASE       | 110.5             | PAYLOAD CAPACITY | N/A                                   |