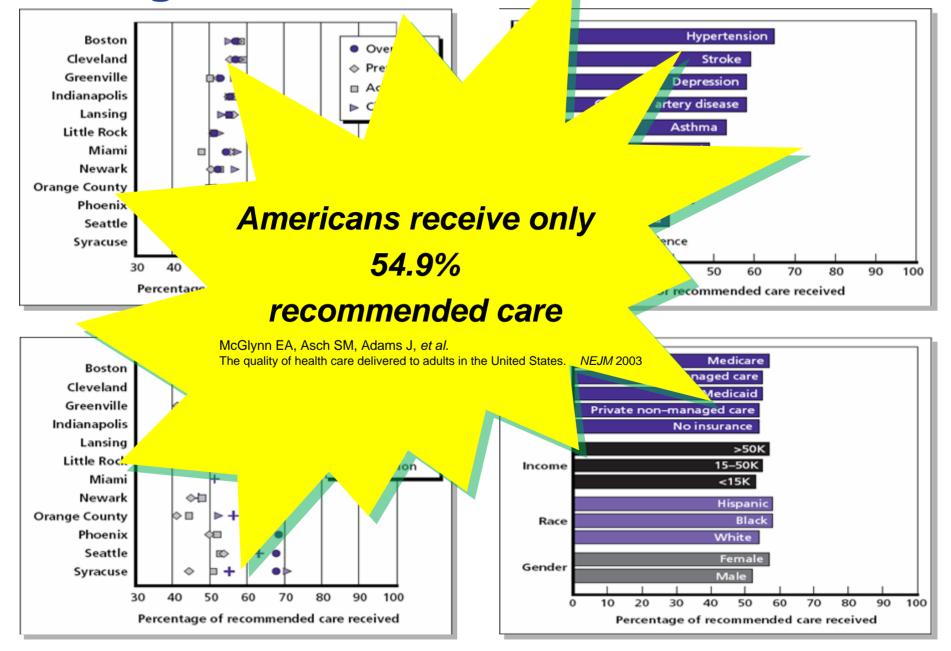

### GE & GE Healthcare

Mark A Dente, MD VP, GE Healthcare

- Founded by Thomas Edison in 1878
- The only company listed in the Dow Jones today that was in the original index in 1896

• 325,000+ employees

• \$173.4 billion in revenue in 2007

• \$2 + billion in HEALTHCARE COSTS





## Why Healthcare Re-imagined? We need a fundamental change ...







Cancer
One person in three will have cancer

Heart Disease
50% die after 1st
heart attack

Brain Disorders

20% aged 75-84 suffer from
Alzheimer's disease



### How good is American health care?



### ARDS... evidence in action









ARDS ventilator management:



Survival 9.5% → 44% ~\$120,000 less cost per case!

# Value Created by Cardiology Program • Impact of Discharge



Dr. Don Lappe
Chair, Cardiology
Program
Imagination at work

- Impact of Discharge Med Program on Heart Failure Readmissions/Mortality
- ACE inhibitor prescription at hospital discharge increased from 65% to 95% in 5 years
- How did these Intermountain heart failure patients do?
  - One-year readmissions reduced from 46.5 % to 38.5%
  - 551 readmissions prevented per year
  - \$2,480,000 saved based on avoided readmissions
  - One-year mortality rate reduced from 22.7% to 17.8%
  - 331 lives saved per year
- Quality is cheaper, safer, better all around!

#### **Medicare Cost vs. Quality**



### The Dartm