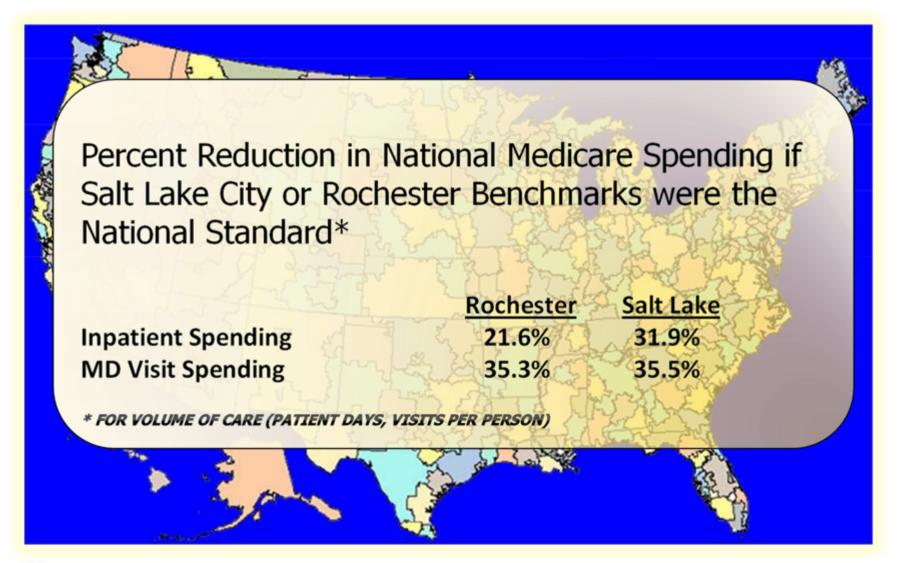

#### **Medicare Cost vs. Quality**

### The Dartmouth Atlas Project: 306 hospital referral regions