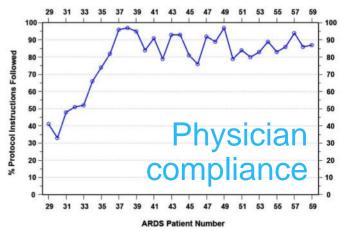

### ARDS... evidence in action

ARDS ventilator management:

Survival 9.5% → 44% ~\$120,000 less cost per case!