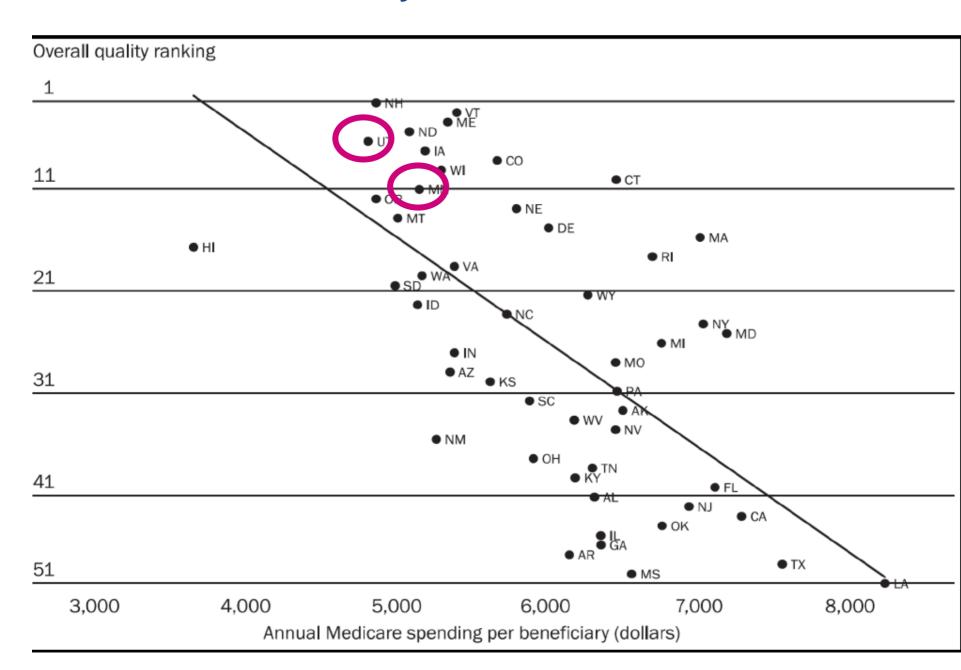

#### **Medicare Cost vs. Quality**

### The Dartmouth Atlas Project: 306 hospital referral regions