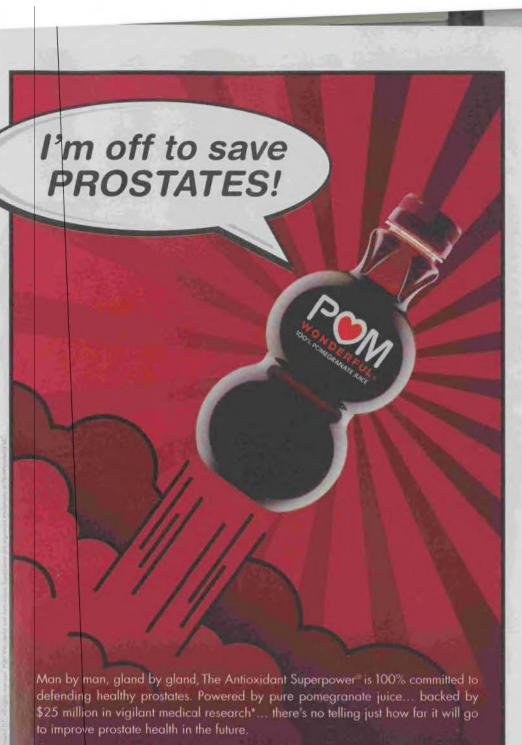

# In the refrigerated produce section of your grocer. www.pomwonderful.com

\*Chart compares ability of various juices to eliminate harmful free radicals; units are % of free radicals eliminated Source: Aviram, M., Technian Foculty of Medicine. Data on file