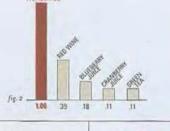

### advertisement

ABILITY TO PREVENT LDL OXIDATION

FUL

level of antioxidants than any other drink, is a real Antioxidant Superpower.<sup>74</sup>

### Our Research: Heartening

We've been working with a number of top scientists, including a Nobel Laureate, for 6 years now and our seven published, peer-reviewed papers reveal heartening results. Here's the story: Free radicals are the culprits that turn LDL - or "bad" cholesterol - into that sticky stuff that becomes the plaque that clogs your arteries. Our scientific research shows that pomegranate juice is 8 times better than green tea at preventing formation of oxidized (sticky) LDL. And a clinical pilot study shows that an 8 oz. glass of POM Wonderful 100% Pomegranate Juice, consumed daily, reduces plaque in the arteries up to 30%.2

### Just a Glass a Day

To keep your heart healthy: exercise regularly. Eat a healthy diet. And drink 8 ounces of POM Wonderful Pomegranate Juice. Make every day a good day to be alive.

<sup>1</sup>Avirum, M., Drugs Under Experimental and Clinical Research, 2002, Indexed values, based on relative amount of unidized LDL created. <sup>2</sup>Aviram, M., Clinical Nutrition, 2004.