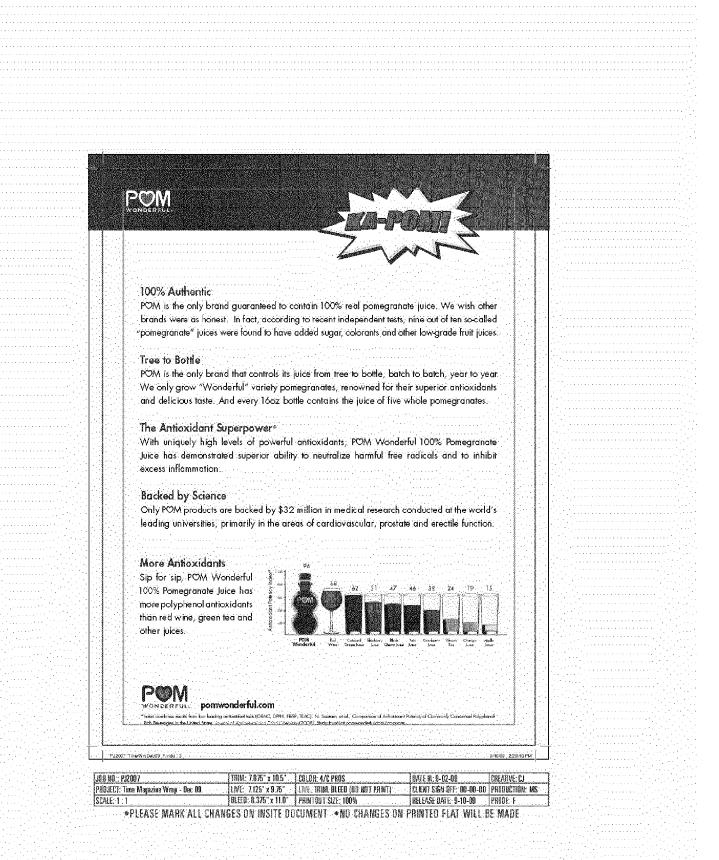

# What gets your heart pumping?

Supermodels or beaches? 36-24-36? Or perhaps healthy arteries. Drink POM Wonderful 100% Pomegranate Juice. It helps guard your body against free radicals, unstable molecules that emerging science suggests aggressively destroy healthy cells in your body and contribute to disease. POM Wonderful 100% Pomegranate Juice is supported by \$23 million of initial scientific research from leading universities, which has uncovered encouraging results in prostate and cardiovascular health. Eight ounces a day is enough to keep your heart pumping, even if you're not dating a supermodel.

POM Wonderful 100% Pomegranate Juice. The Antioxidant Superpower."

@2008 PomWorderful LIC All rights reserved. POM Wonderful and "The Antioxidant Superpower" are trademarks of PomWonderful LIC.