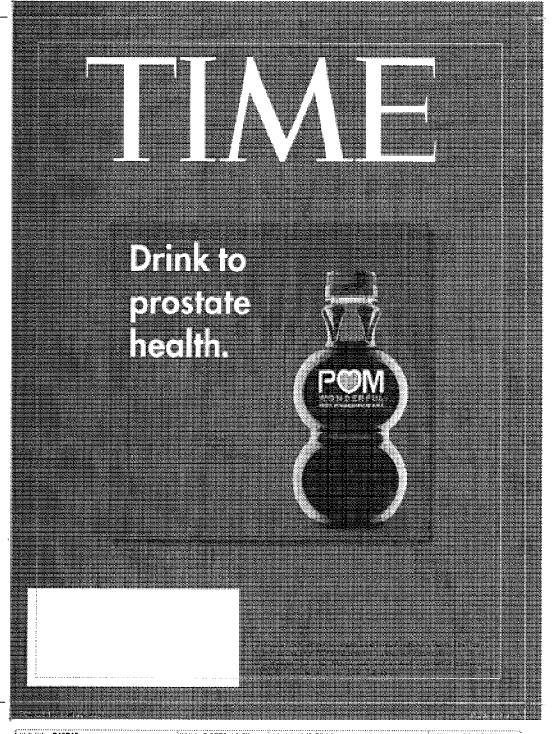

#### VMS-0000266

CX0192\_0001

|                                 | 7.875″x10.5″       | COMPACE PROS                     | 08-25-08                 |
|---------------------------------|--------------------|----------------------------------|--------------------------|
| PROJECT: NY Times Magazine Wrap | 🕬 🗄 7.125" x 9.75" | STATES AND ALEED (DO SUIT PRINT) | 0446.00E <b>09-09-08</b> |
| SCALE: 1:1                      | 8.375" x 11"       | POINT OUT SER : 100 %            | Phoor Reality: F         |

#### A recently published medical study involving POM Wonderful 100% Pomegranate Juice followed 46 men previously treated for prostate cancer either with surgery or radiation.

After drinking eight ounces of POM Wonderful 100% Pomegranate Juice daily for at least two years, these men experienced significantly slower PSA doubling times. PSA (Prostate-Specific Antigen) is a biomarker that indicates the presence of prostate cancer. "PSA doubling time" is a measure of how long it takes for PSA levels to double. A longer doubling time may indicate slower progression of the disease.

At the beginning of the study, PSA levels doubled on average every 15 months. By the end of the study, doubling time had slowed to 54 months – nearly a four-fold improvement. "This is a big increase. I was surprised when I saw such an improvement in PSA numbers," said Dr. Allan Paniuck, lead authar of the UCLA Study.

In addition, in-vitro testing using blood serum from the potients who drank pomegranate juice showed a 17% increase in prostate cancer cell death and a 12% decrease in cancer cell growth.

One important note: All patients drank the same POM Wonderful 100% Pomegranate Juice which is available in your supermarket produce section.

Prostate Cancer is the most commonly diagnosed cancer in men in the United States. After lung cancer, it's the second leading cause of cancer death in men. However, emerging science suggests that diet and lifestyle may be able to significantly improve prostate health.

The Research Continues Results from this study were so promising that many of the original patients continued to drink pomegranate juice daily, and their PSA doubling times remained suppressed. Three more clinical studies are now underway to further investigate the effects of POM on prostate health.

Learn why POM Wonderful is the only pamegranate juice you can trust. (See inside back cover of this wrap.)

POM portwonderful.com

PJ9745\_POM time wrap\_F.inc

9/10/08 9:24:12 AM

|                                 | (alla): 7.875"x10.5"        | COLOR: 4/C PROS     | UAI & IIIX 08-25-08 |
|---------------------------------|-----------------------------|---------------------|---------------------|
| PROJECT: NY Times Magazine Wrap | LWE: 7.125" x 9.75"         |                     | 0/0E 001: 09-09-08  |
| SCALE:1:1                       | 8:200: <b>8.375" x 11</b> " | PHINIDUI SIZE: 100% | PROFINITION F       |