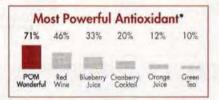

# 100% all-natural pomegranate juice. The delicious, refreshing antioxidant superpower.

- More naturally occurring antioxidant power than any other drink, including red wine, blueberry juice, cranberry juice, orange juice and green tea.
- Antioxidants guard your body against harmful free radicals that can cause heart disease, premature aging, Alzheimer's disease, even cancer.

# In the refrigerated produce section of your grocer. www.pomwonderful.com

\*Chart compares ability of various juices to eliminate harmful free radicals; units are % of free radicals eliminated Source: Aviram, M., Technian Foculty of Medicine. Data on file