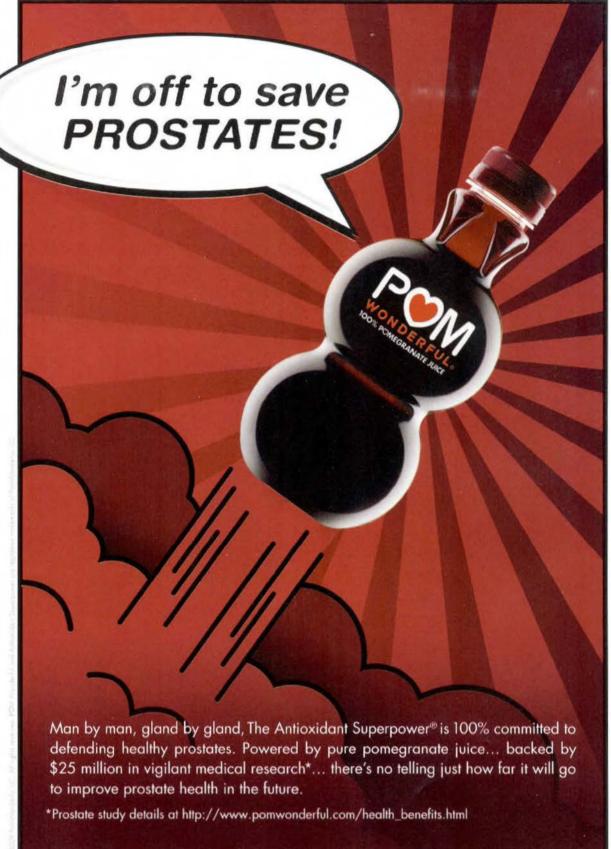

# In the refrigerated produce section of your grocer. www.pomwonderful.com

\*Chart compares ability of various juices to eliminate harmful free radicals; units are % of free radicals eliminated Source: Aviram, M., Technian Foculty of Medicine. Data on file