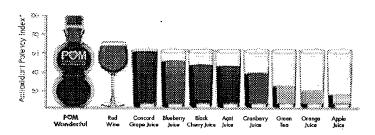

# Scientific support indicates that drinking pomegranate juice provides the body with an active source of antioxidants and shows promise against cardiovascular disease.

LOS ANGELES (January 9 - 2003) - **POM** Wonderful®, the first company to sell a refrigerated super-premium pomegranate juice, today released information from published medical research regarding the important health benefits associated with its pomegranate juice. It was announced that the antioxidant activity of **POM** Wonderful pomegranate juice exceeds that of other popular beverages known for their antioxidant properties including red wine, cranberry juice, blueberry juice, orange juice, white wine, red grape juice, white grape juice, apple juice, and grapefruit juice. The antioxidant activity of pomegranate juice is high due to the polyphenols it contains. Polyphenols are powerful, natural antioxidants. Antioxidants may be useful in counteracting premature aging, Alzheimer's, and cancer.

Two studies have shown the superior potency of pomegranate antioxidants compared to other popular beverages. In the first study, which used four well-established tests of antioxidant activity, pomegranate juice squeezed from the Wonderful variety of pomegranates had twice the antioxidant activity of both red wine and green tea. Furthermore, pomegranate juice was shown to contain antioxidant compounds not present in either of the other beverages.<sup>3</sup> In a second study, ten beverages known for their antioxidant capacity were tested for their total polyphenol content and their ability to prevent the oxidation of LDL cholesterol (a factor in atherosclerosis). Beverages tested included pomegranate juice (from the Wonderful variety), red wine, apple juice, orange juice, white wine, red grape juice, white grape juice, cranberry juice, blueberry juice, and grapefruit juice. Pomegranate juice surpassed all the other juices in total polyphenol content. It was also the best inhibitor of LDL oxidation.<sup>2</sup>

# In the refrigerated produce section of your grocer. www.pomwonderful.com

\*Chart compares ability of various juices to eliminate harmful free radicals; units are % of free radicals eliminated Source: Aviram, M., Technian Foculty of Medicine. Data on file