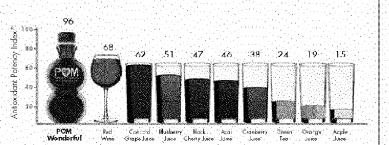

# 100% all-natural pomegranate juice. The delicious, refreshing antioxidant superpower.

- More naturally occurring antioxidant power than any other drink, including red wine, blueberry juice, cranberry juice, orange juice and green tea.
- Antioxidants guard your body against harmful free radicals that can cause heart disease, premature aging, Alzheimer's disease, even cancer.

 Medical studies have shown that drinking 8oz. of POM Wonderful pomegranate juice daily minimizes factors that lead to atherosclerosis (plaque buildup in the arteries), a major cause of heart disease.

# In the refrigerated produce section of your grocer. www.pomwonderful.com

\*Chart compares ability of various juices to eliminate harmful free radicals; units are % of free radicals eliminated Source: Aviram, M., Technian Foculty of Medicine. Data on file