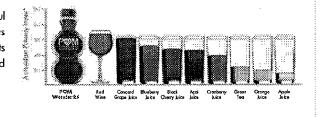

# Scientific support indicates that drinking pomegranate juice provides the body with an active source of antioxidants and shows promise against cardiovascular disease.

LOS ANGELES (January 9 - 2003) - **POM** Wonderful®, the first company to sell a refrigerated super-premium pomegranate juice, today released information from published medical research regarding the important health benefits associated with its pomegranate juice. It was announced that the antioxidant activity of **POM** Wonderful pomegranate juice exceeds that of other popular beverages known for their antioxidant properties including red wine, cranberry juice, blueberry juice, orange juice, white wine, red grape juice, white grape juice, apple juice, and grapefruit juice. The antioxidant activity of pomegranate juice is high due to the polyphenols it contains. Polyphenols are powerful, natural antioxidants. Antioxidants may be useful in counteracting premature aging, Alzheimer's, and cancer.

Two studies have shown the superior potency of pomegranate antioxidants compared to other popular beverages. In the first study, which used four well-established tests of antioxidant activity, pomegranate juice squeezed from the Wonderful variety of pomegranates had twice the antioxidant activity of both red wine and green tea. Furthermore, pomegranate juice was shown to contain antioxidant compounds not present in either of the other beverages.<sup>3</sup> In a second study, ten beverages known for their antioxidant capacity were tested for their total polyphenol content and their ability to prevent the oxidation of LDL cholesterol (a factor in atherosclerosis). Beverages tested included pomegranate juice (from the Wonderful variety), red wine, apple juice, orange juice, white wine, red grape juice, white grape juice, cranberry juice, blueberry juice, and grapefruit juice. Pomegranate juice surpassed all the other juices in total polyphenol content. It was also the best inhibitor of LDL oxidation.<sup>2</sup>

# In the refrigerated produce section of your grocer. www.pomwonderful.com

\*Chart compares ability of various juices to eliminate harmful free radicals; units are % of free radicals eliminated Source: Aviram, M., Technian Foculty of Medicine. Data on file