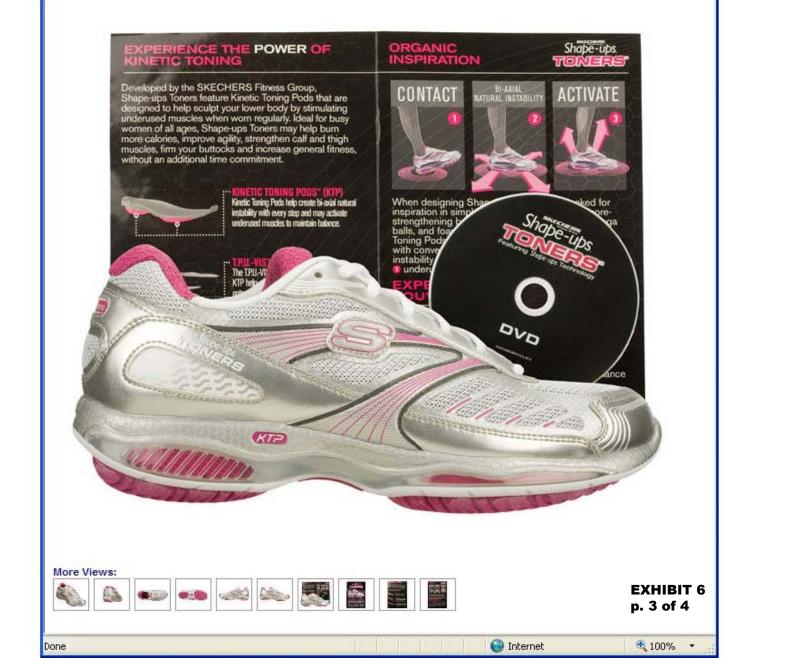

### EXPERTS AGREE YOU'LL SEE RESULTS

Leading podiatrists, fitness experts and medical research have confirmed that walking often in the proper footwear may reduce stress, increase weight loss, relieve tension, tone muscles and burn calories. Shape-ups Toners with Kinetic Toning Pods are designed to help you walk with a positive impact, change the way you approach exercise, and enhance the way you feel.

SHAPE-UPS TONERS - ULTRA - Windows Internet Explorer Case: 1:12-cv-01214 Doc #: 1-7 Filed: 05/16/12 4 of 5. PageID #: 52

-

Developed by the SKECHERS Fitness Group, Shape-ups Toners feature Kinetic Toning Pods that are designed to help sculpt your lower body by stimulating underused muscles when worn regularly. Ideal for busy women of all ages, Shape-ups Toners may help burn more calories, improve agility, strengthen calf and thigh muscles, firm your buttocks and increase general fitness, without an additional time commitment.