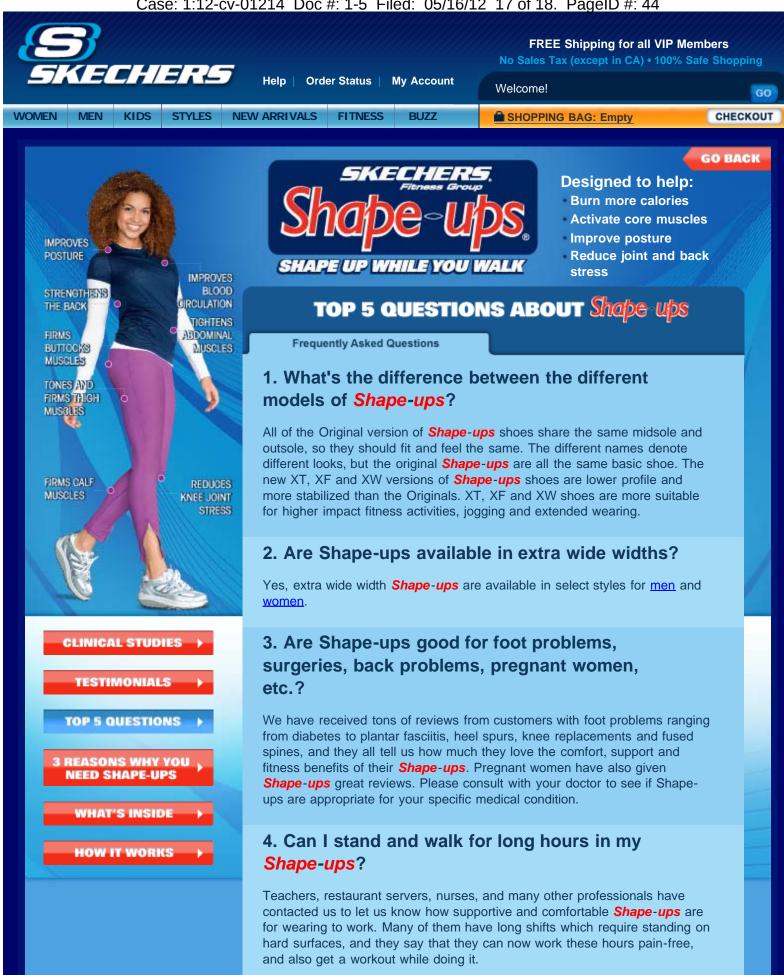

## 5. Can I run, use the treadmill and elliptical machines, do aerobics, climb stairs and hills, and/or drive in my Shape-ups?

**Shape-ups** are specifically designed for walking, and using them regularly during your daily activities is the best way to get an easy workout. However, you can complement your **Shape-ups** workout by using them on hills, treadmills, elliptical machines, and low-impact gym activities such as weight training. Once you get used to wearing your **Shape-ups**, they're also fine for driving. Since the midsole and outsole are designed for low-impact activity, we don't recommend that you run or do high-impact aerobics in them. You may find that the newer XT, XF and XW versions of Shape-ups are more suitable for jogging and higher impact fitness activities.