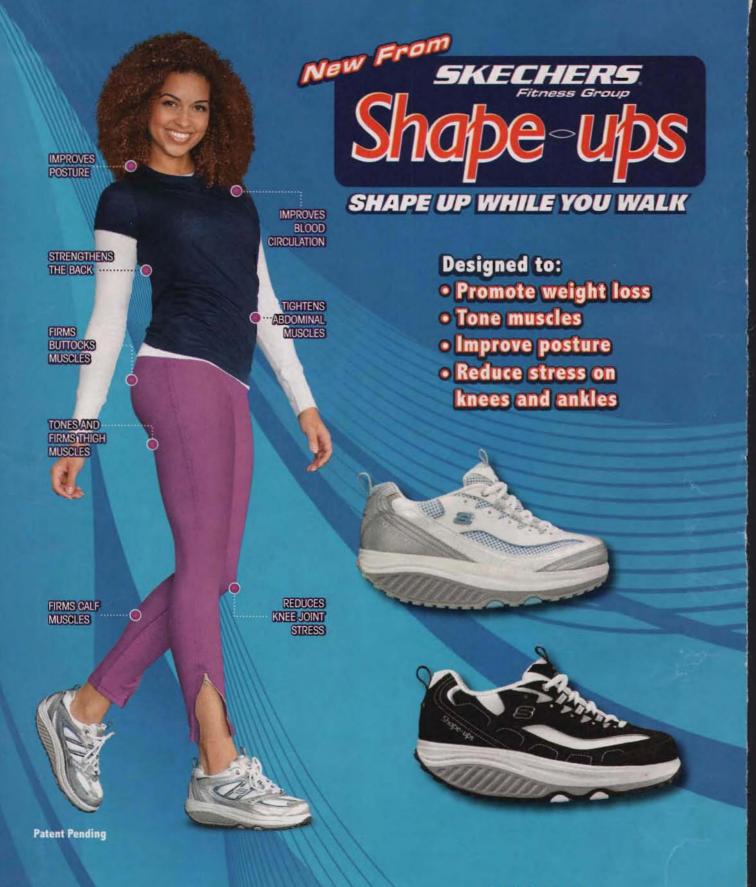

# PX 1

Case: 1:12-cv-01214 Doc #: 1-2 Filed: 05/16/12 2 of 2. PageID #: 22

Group

SHAPE

**DESIGNED TO: PROMOTE WEIGHT LOSS** 

TONE MUSCLES

IMPROVE POSTURE

itness

THE BACK

FIRMS BUTTOCKS MUSCLES

STRENGTHENS

0

**IMPROVES** 

POSTURE

**IMPROVES** BLOOD CIRCULATION

 $\bigcirc$ 

TIGHTENS ABDOMINAL MUSCLES

REDUCES KNEE JOINT

STRESS

C

FIRMS CALF MUSCLES

TONES AND **FIRMS THIGH** MUSCLES

### GET IN SHAPE WITHOUT SETTING FOOT IN A GYM. Visit Skechers.com also available at select NORDSTROM

**EXHIBIT 1** 

Case: 1:12-cv-01214 Doc #: 1-3 Filed: 05/16/12 1 of 2. PageID #: 23