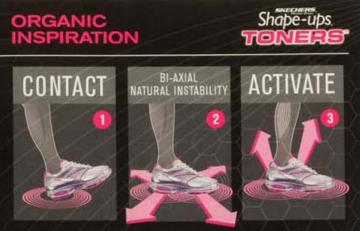

# PX 6

v

 More Views:
 EXHIBIT 6

 Image: Im

SHAPE-UPS TONERS - ULTRA - Windows Internet Explorer Case: 1:12-cv-01214 Doc #: 1-7 Filed: 05/16/12 3 of 5. PageID #: 51 -

When designing Shape-ups Toners, we looked for inspiration in simple workout tools with great corestrengthening benefits, such as balance disks, yoga balls, and foam rolls. These items, like the Kinetic Toning Pods<sup>™</sup> they inspired, utilize contact **()** points with convex shapes to create a bi-axial natural instability **(2)** that forces the user to focus and activate **()** underused muscles to maintain balance.

......

PATENT PENDING

KINETIC TONING PODS" (KTP) Kinetic Toning Pods help create bi-axial natural

-

instability with every step and may activate underused muscles to maintain balance.

The T.P.U.-VIS elements on each side of the KTP help control motion and focus instability onto each Pod. This helps you maximize the ..... efficiency and intensity of every workout.