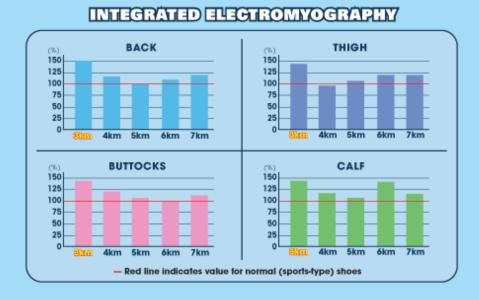

#### My Account

- Sign In
- Order Status
- Shoe Wish List

Shape Ups Clinical Case Study - SKECHERS Official Site Case: 1:12-cv-01214 Doc #: 1-5 Filed: 05/16/12 13 of 18. PageID #: 40

A comparison showed higher muscle activities at all speeds for subjects wearing **Shape-ups**. In particular, walking slowly at around 3 km/hr was effective for muscle activities (normal walking speed is 4km/hr). **Walking with proper posture is the key to stimulating muscle activity.** 

Wearing **Shape-ups** increases muscle activity, which leads to higher energy consumption compared to normal shoes, so exercising for a long time (walking) will burn subcutaneous fat and visceral fat, and effects such as firmer buttocks may be expected. This varies between individuals.