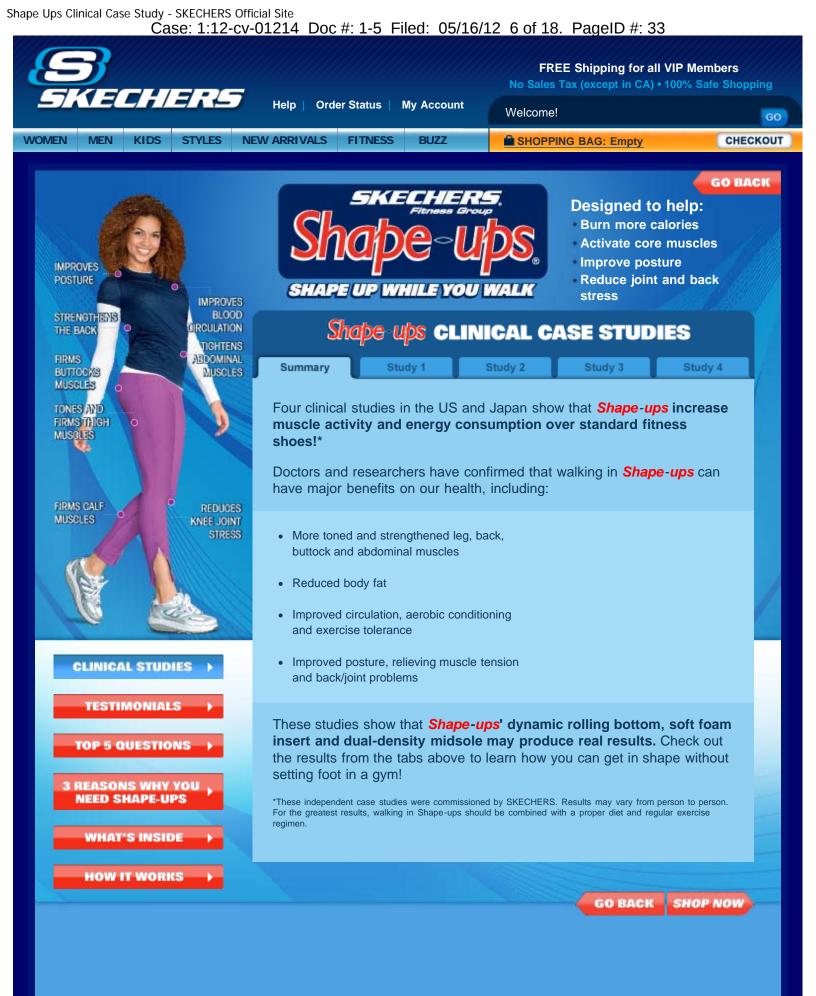

## Get in Shape Without Setting Foot in a Gym."

Walking regularly in Shape-ups may lead to the fitness benefits indicated on this page. Individual results will vary.

#### My Account

- Sign In
- Order Status
- Shoe Wish List

Shape Ups Clinical Case Study - SKECHERS Official Site Case: 1:12-cv-01214 Doc #: 1-5 Filed: 05/16/12 8 of 18. PageID #: 35 **FREE Shipping for all VIP Members** No Sales Tax (except in CA) • 100% Safe Shopping Help **Order Status** My Account Welcome! GO STYLES **NEW ARRIVALS** CHECKOUT WOMEN MEN **KIDS** FITNESS **BUZZ** SHOPPING BAG: Empty GO BACK **Designed to help:** Burn more calories Activate core muscles Improve posture **IMPROVES** POSTURE Reduce joint and back SHAPE UP WHILE YOU WALK stress IMPROVES BLOOD STRENGTHENS **IRCULATION** Shape ups clinical case studies THE BACK TIGHTENS ABDOMINAL Summary Study 1 Study 2 Study 3 Study 4 MUSCLES BUTTOCKS MUSCLES THE BENEFITS OF SKECHERS Shape-ups ON WEIGHT LOSS, BODY TONES AND **TONING AND MUSCLE STRENGTHENING\*** FIRMS THIGH MUSCLES Study Conducted by Dr. Steven Gautreau, D.C., N.A.S.M., Joshua Petalus, B.S., N.A.S.M.. Dr. Victor Rodriguez, D.C., N.A.S.M. FIRMS CALF REDUCES KNEE JOINT **NOVEMBER 2009** 80 men and women completed a prescribed and measured eight-week walking program, which compared subjects wearing Shape-ups to those wearing normal athletic shoes (control group). RESULTS **CLINICAL STUDIES** The average results for Shape-ups wearers included: TESTIMONIALS • 2.78 lbs. of weight loss (vs. 0.30 lbs.for the control group) • A 1.31% reduction of body fat (vs. 0.57% for the control group) A 114% improvement in glutei, hamstring and gastrocnemius muscles TOP 5 QUESTIONS (vs. 68% for the control group) A 23% improvement in low back endurance strength (vs. 0.04% for the control group) REASONS WHY YOU NEED SHAPE-UPS These findings allow us to conclude that a **Shape-ups** walking program WHAT'S INSIDE can improve fitness markers such as weight loss, improved body composition and certain muscle strength gains. HOW IT WORKS \*These independent case studies were commissioned by SKECHERS. Results may vary from person to person. For the greatest results, walking in Shape-ups should be combined with a proper diet and regular exercise reaimen. GO BACK SHOP NOW