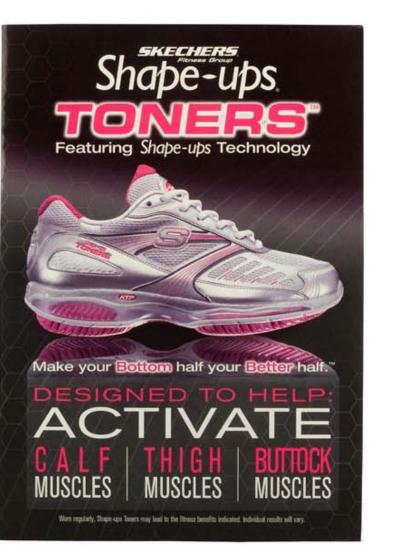

# PX 6

v

 More Views:
 EXHIBIT 6

 Image: Im

SHAPE-UPS TONERS - ULTRA - Windows Internet Explorer Case: 1:12-cv-01214 Doc #: 1-7 Filed: 05/16/12 3 of 5. PageID #: 51 -

When designing Shape-ups Toners, we looked for inspiration in simple workout tools with great corestrengthening benefits, such as balance disks, yoga balls, and foam rolls. These items, like the Kinetic Toning Pods<sup>™</sup> they inspired, utilize contact **()** points with convex shapes to create a bi-axial natural instability **(2)** that forces the user to focus and activate **()** underused muscles to maintain balance.

SHAPE-UPS TONERS - ULTRA - Windows Internet Explorer Case: 1:12-cv-01214 Doc #: 1-7 Filed: 05/16/12 4 of 5. PageID #: 52

-

Developed by the SKECHERS Fitness Group, Shape-ups Toners feature Kinetic Toning Pods that are designed to help sculpt your lower body by stimulating underused muscles when worn regularly. Ideal for busy women of all ages, Shape-ups Toners may help burn more calories, improve agility, strengthen calf and thigh muscles, firm your buttocks and increase general fitness, without an additional time commitment.