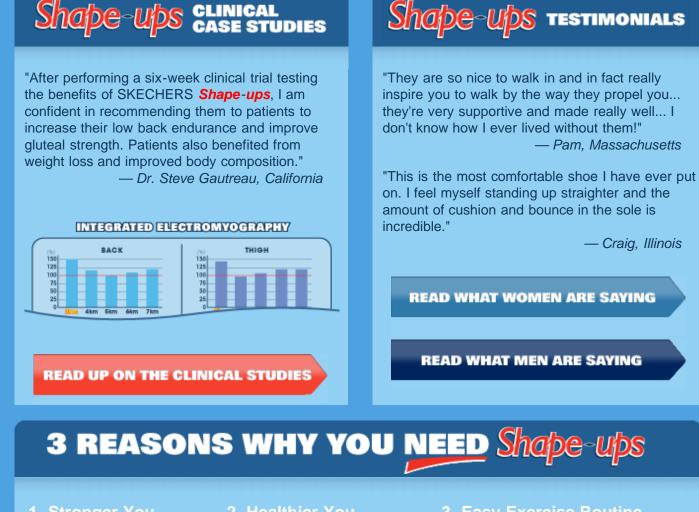

- Leah, North Carolina

"After performing a six week clinical trial testing the benefits of SKECHERS Shape-ups, I am confident in recommending them to patients to increase their low back endurance and improve gluteal strength. Patients also benefited from weight loss and improved body composition."

> - Dr. Steve Gautreau, California

## **Comments from Actual Shape-ups Wearers:**

"They are really comfortable and give my legs a good workout. Friends have noticed that they improve my posture."

- Amy, Nevada

"After performing a six week clinical trial testing the benefits of SKECHERS Shape-ups, I am confident in recommending them to patients to increase their low back endurance and improve gluteal strength. Patients also benefited from weight loss and improved body composition."

- Dr. Steve Gautreau, California

"Shape-ups really help my back feel better and after walking in the shoes daily, my muscles feel much stronger." - Frank, Arizona

a alate

IMPROVES BLOOD CIRCULATION

TIGHTENS ABDOMINAL MUSCLES IMPROVES POSTURE