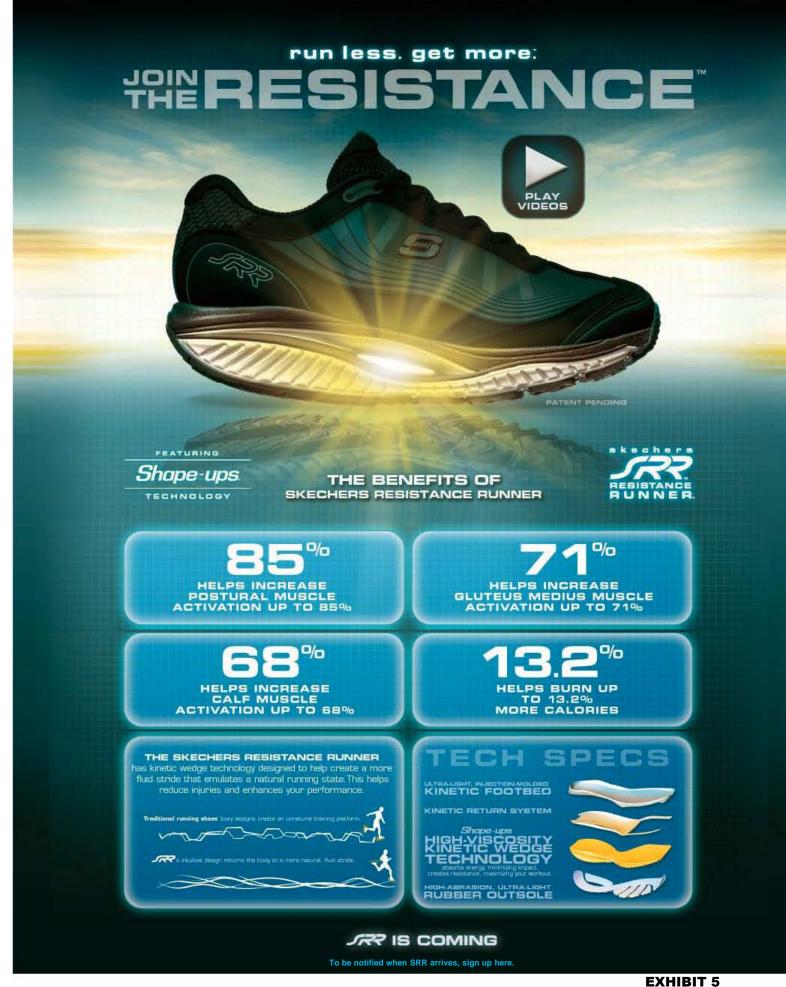

# PX 5

.

p. 1 of 2

Join The Resistance | SKECHERS Resistance Runner

### Case: 1:12-cv-01214 Doc #: 1-6 Filed: 05/16/12 3 of 3. PageID #: 48

Case: 1:12-cv-01214 Doc #: 1-7 Filed: 05/16/12 1 of 5. PageID #: 49