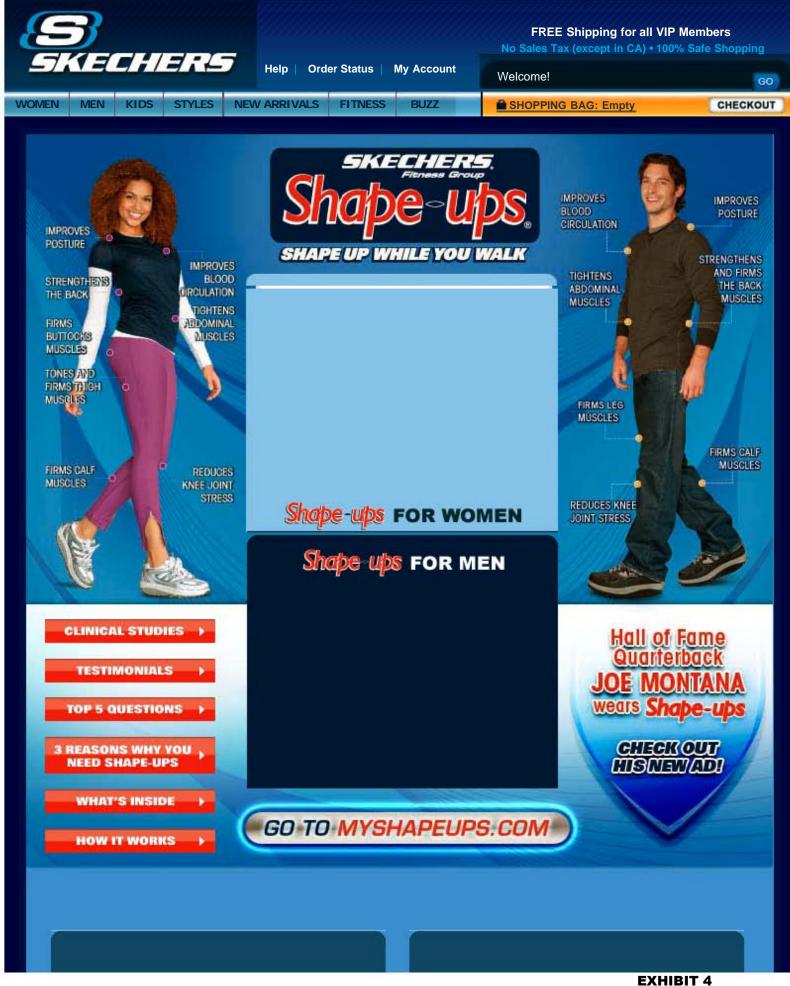

# **PX 4**

Learn More About SKECHERS Shape Ups Fitness Shoes - SKECHERS Official Site Case: 1:12-cv-01214 Doc #: 1-5 Filed: 05/16/12 2 of 18. PageID #: 29

Learn More About SKECHERS Shape Ups Fitness Shoes - SKECHERS Official Site Case: 1:12-cv-01214 Doc #: 1-5 Filed: 05/16/12 3 of 18. PageID #: 30

### 1. Stronger You

Shape-ups are designed to help you strengthen your muscles, including your back, abdomen and calves.

### 2. Healthier You

Shape-ups will help you lose weight healthier you!

### 3. Easy Exercise Routine

It's easy to shape up with **Shape-ups**. Wear and improve your circulation, creating a your Shape-ups everywhere and anywhere you walk (or stand), and your body will feel the benefits.

# what's inside Shape-ups