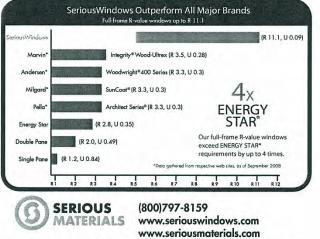

## SAVES MORE ENERGY THAN ANY OTHER WINDOW. PERIOD.

Our windows save more energy than any other window while improving comfort and providing the design & style you expect from premium windows.

- Reduces heating & cooling costs by up to 50%.\* 18% warmer glass than
- standard dual-pane low-E windows.
- Highest insulating full-frame R-value windows.
- Blocks 99.5% UV rays vs. 84% standard dual-pane low-E windows.

According to internal modeling with ResFen software & modeling parameters established by the Efficient Windows Collaborative.