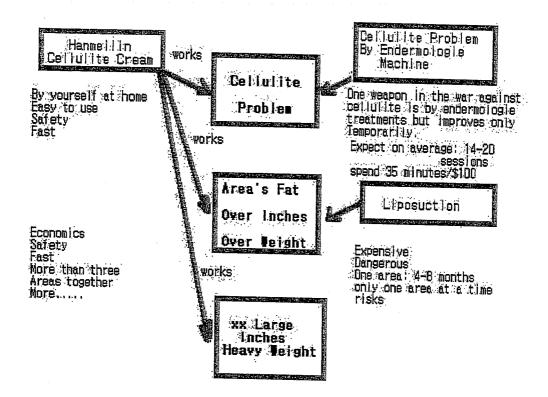

## Area's Fat? (You never got the solution)

Although women repeatedly try to lose weight by diet products, exercise, stop eating, they never reduce area's fat, those unwanted inches around thighs, hips, arms, belly and Face.

Cellulite Problem? (You never got the solution)

One weapon in the war against cellulite is by endermologie treatments but improves only temporarily.

Finally...Don't worry, Anymore!

There is Hanmeilin herbal cellulite cream.

Try Hanmeilin,

It works,

It makes sense !

First of all, It's important to keep these medical informations in mind:

# • You can lose 20 Lbs more [sic] faster • Expensive than Liposuction

• Best record 95 Lbs

Hanmeilin's Cellulite Cream

• Dangerous

Liposuction

• xx large over inches

- Only one area at a time
- heavy weigh [sic] (20 Lbs, 50 Lbs, 100 Lbs etc)
- One area takes 4-8 months