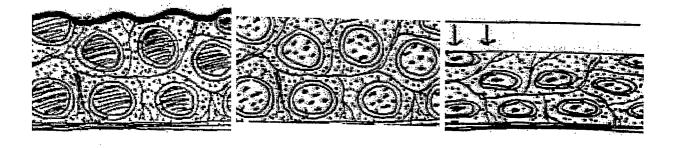

\* \* \*

How does the Hanmeilin Herbal Cellulite Cream work?

\* \* \*

- Hanmeilin can rapidly remove 20 pounds of fat without any risk.

20 pounds: 3~4 months, recorded 95 pounds weight loss

[Left picture] Enlarged fat cells with lots of stored fat and cellulite [Middle picture] Fat-removed cell Removal of Cellulite [Right picture] Enhanced elasticity and cells that restored the normal size

[Bottom picture] Becomes tender (because of the empty space after the fat cluster in the fat cell is removed) Once the fat is removed, the fat cells become smaller which results in the area reduction and weight loss; Cellulite disappears.