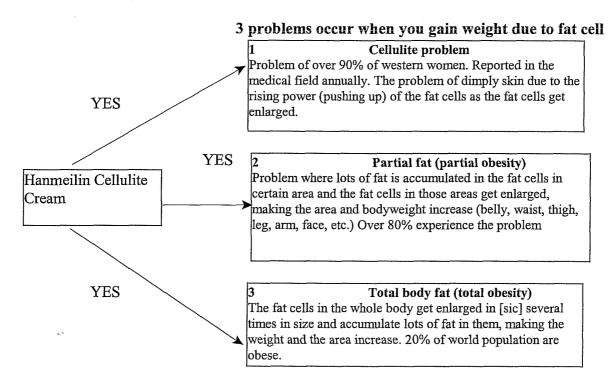

#### Why only Hanmeilin?

Guaranteed effect that you can find out before you use. Human [sic] has 30 billion to 120 billion of fat cells in the body.

Fat cells accumulate lots of fat in them when their size increases in [sic] several times. The enlarged fat cells cause the problems such as cellulite, partial obesity, entire body obesity, increase in body weight.

Cellulite Cream shows great effect to solve 3 problems

1. By removing the fat, the enlarged cells become smaller. The reduction of expansive force, the pushing up disappears.

2. Weight loss and area reduction

(Cell reduction) (100% fat loss)

3. Weight loss and size reduction 10, 20, 50...95 pounds loss record (100% fat loss) Size reduction 14-8, 12-6, 10-4

- Hanmeilin solves all 3 problems

- Revolutionary effect of removing fat

in the fat cells and restoring the enlarged fat cells to its [sic] original size

- Special cream that solves the problem of cellulite and partial obesity with state-of-the-art technology

Similar Creams

Advertise that it can make body Slim and reduce size. However, It doesn't say it can lose weight. No weigh [sic] loss means that there [sic] no removal of fat