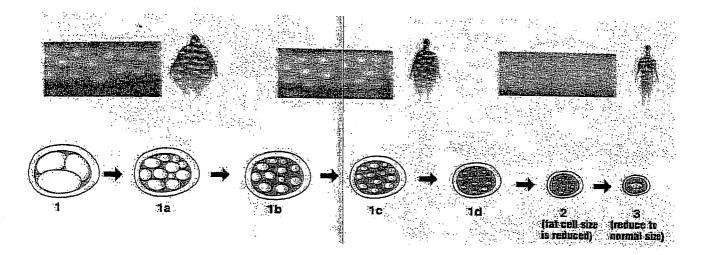

#### How can HANMEILIN Cellulite Cream change your looks in 4-8 weeks?

[Graphic from left to right of shape of human being reducing in size] [Graphic from left to right of fat cells reducing in size]

The picture shown at the [sic] above is the complete process of eliminating excess fat in the fat cell by **HANMEILIN Cellulite Cream**... As more fat is eliminated through normal eliminating channel of the body, you will experience that **the clothes is** [sic] **looser** (1c) and be able to **wear smaller size** of clothes (1d)... After the water is gone, you will see a **remarkable result** in the fat cell size reduced area by the **shape and weight** (3).

\* \* \*