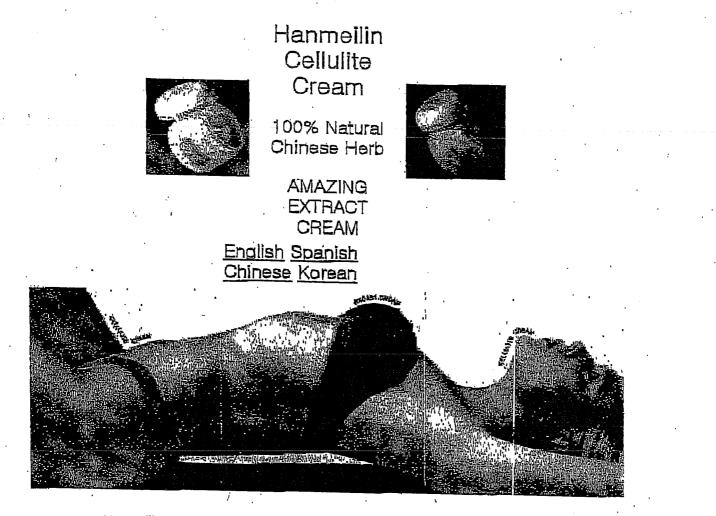

#### Hanmeilin Cellulite Cream

9. Since at least November 2003, Defendants have advertised, promoted, offered for sale, and sold products to the public throughout the United States, including a purported weight loss product called Hanmeilin Cellulite Cream.

10. Hanmeilin Cellulite Cream is a topical cream which contains the following ingredients: purified water, evening primrose extract, horsetail extract, thea sinensis extract, caprylic/capric triglyceride, stearic acid, butylene glycol, glycerl stearate, cetyl alcohol, stearyl alcohol, microcrystalline wax, polysorbate 60, sorbitan sesquioleate, carbomer, triethanolamine, tocopheryl acetate, trisodium edta, methylparaben, propylparaben, ethylparaben, phenoxyethanol, and fragrance. The fees charged for the cream are \$75 per jar for four jars, \$85 per jar for two jars and \$95 per jar for one jar, which are charged to consumers' credit cards after they supply their account information over the telephone. The product comes with directions to apply Hanmeilin Cellulite Cream on the buttocks, stomach and thighs and massage until the cream is completely absorbed. The suggested application is twice a day.

11. Defendants advertise and offer Hanmeilin Cellulite Cream for sale to Spanishspeaking consumers through *TeleRevista*, a national magazine. The advertisements include a reference to the company's website: www.ezcellulite.com. Spanish-speaking consumers can purchase the product direct from the company by calling the company's toll-free 800 number or the company's New York office telephone number.

12. To induce Spanish-speaking consumers to purchase Hanmeilin Cellulite Cream, Defendants have disseminated, or caused to be disseminated, advertisements for Hanmeilin Cellulite Cream, including but not limited to the attached Exhibits A-C (English-language translations follow each exhibit). Exhibit A contains the following statements or depictions, among others (an English-language translation follows the quote):

## Hanmeilin Cellulite Cream

100% Natural Chinese Herb

English Spanish Chinese Korean

HANMEILIN products are not ordinary cosmetics. They contain unique extracts of Chinese herbs grown in China. These precious herb extracts are blended with other natural ingredients to make our remarkable effective body-care products ideal for solving specific problems. Hanmeilin products are the result of research effort incorporating 5000 years of Chinese herbs are gathered from the different parts of China.