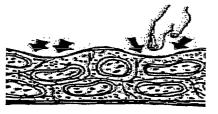

#### **Cellulite Cream**

[Images omitted]

Enlarged fat cell→ Space inside the cell→ a shrunken fat cell

Three Types of Health Problems

1. Cellulite makes the surface of the skin uneven. After becoming larger, fat cells create unevenness on the skin's surface, making the skin appear like an orange