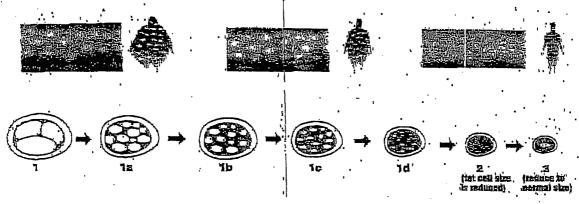

#### How can HANMEILIN Cellulite Cream change your looks in 4-8 weeks?

[Graphic from left to right of shape of human being reducing in size] [Graphic from left to right of fat cells reducing in size]

The picture shown at the [sic] above is the complete process of eliminating excess fat in the fat cell by **HANMEILIN Cellulite Cream**... As more fat is eliminated through normal eliminating channel of the body, you will experience that **the clothes is** [sic] **looser** (1c) and be able to **wear smaller size** of clothes (1d)... After the water is gone, you will see a **remarkable result** in the fat cell size reduced area by the **shape and weight** (3).