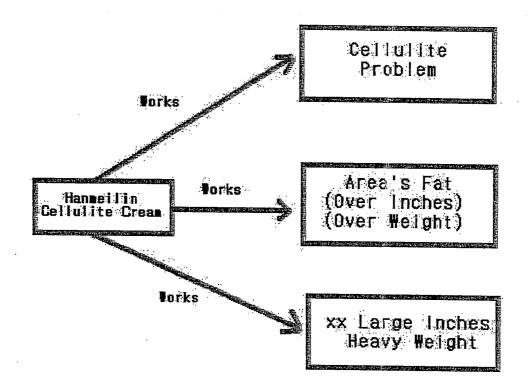

## Area's Fat? (You never got the solution)

Although women repeatedly try to lose weight by diet products, exercise, stop eating, they never reduce area's fat, those unwanted inches around thighs, hips, arms, belly and Face.

Cellulite Problem? (You never got the solution)

One weapon in the war against cellulite is by endermologie treatments but improves only temporarily.

Finally...Don't worry, Anymore!

There is Hanmeilin herbal cellulite cream.

Try Hanmeilin,

It works,

It makes sense !

First of all, It's important to keep these medical informations in mind:

## Why is Hanmeilin Unique?

The evidence is conclusive. Human body have 300 - up to 1,200 billions of fat cell.

"The more fat makes more enlarged fat cells which cause cellulite problem, over inches and weight."

Hanmeilin Herbal Cellulite Cream

- Hanmeilin work on any three problem
- Size of enlarged fat cell can be reduced by HML because of eliminated excess fat
- Specifically designed to targed cellulite and areas that you have bigger fat cells with excess fat