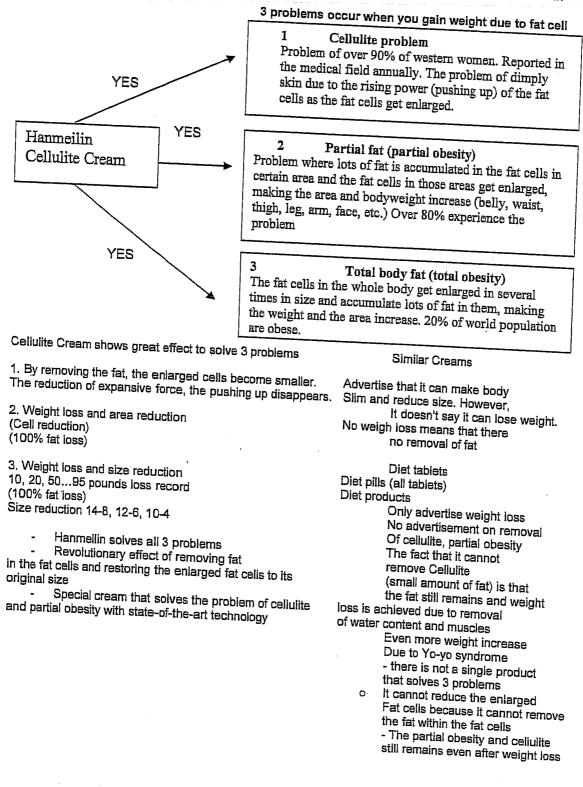

#### Why only Hanmeilin?

Guaranteed effect that you can find out before you use. Human [sic] has 30 billion to 120 billion of fat cells in the body.

Fat cells accumulate lots of fat in them when their size increases in [sic] several times. The enlarged fat cells cause the problems such as cellulite, partial obesity, entire body obesity, increase in body weight.

Cellulite Cream shows great effect to solve 3 problems

1. By removing the fat, the enlarged cells become smaller. The reduction of expansive force, the pushing up disappears.

2. Weight loss and area reduction

(Cell reduction) (100% fat loss)

3. Weight loss and size reduction 10, 20, 50...95 pounds loss record (100% fat loss) Size reduction 14-8, 12-6, 10-4

- Hanmeilin solves all 3 problems

- Revolutionary effect of removing fat

in the fat cells and restoring the enlarged fat cells to its [sic] original size

- Special cream that solves the problem of cellulite and partial obesity with state-of-the-art technology

Similar Creams

Advertise that it can make body Slim and reduce size. However, It doesn't say it can lose weight. No weigh [sic] loss means that there [sic] no removal of fat

Diet tablets Diet pills (all tablets) Diet products Only advertise weight loss No advertisement on removal Of cellulite, partial obesity The fact that it cannot remove Cellulite (small amount of fat) is that the fat still remains and weight loss is achieved due to removal of water content and muscles Even more weight increase Due to Yo-yo syndrome - there is not a single product that solves 3 problems It cannot reduce the enlarged Fat cells because it cannot remove the fat within the fat cells - The partial obesity and cellulite still remains even after weight loss