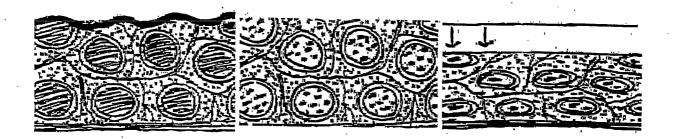

\* \* \*

How does the Hanmeilin Herbal Cellulite Cream work?

\* \* \*

- Hanmeilin can rapidly remove 20 pounds of fat without any risk.

20 pounds: 3~4 months, recorded 95 pounds weight loss

[Left picture] Enlarged fat cells with lots of stored fat and cellulite [Middle picture] Fat-removed cell Removal of Cellulite [Right picture] Enhanced elasticity and cells that restored the normal size

[Bottom picture] Becomes tender (because of the empty space after the fat cluster in the fat cell is removed) Once the fat is removed, the fat cells become smaller which results in the area reduction and weight loss; Cellulite disappears.