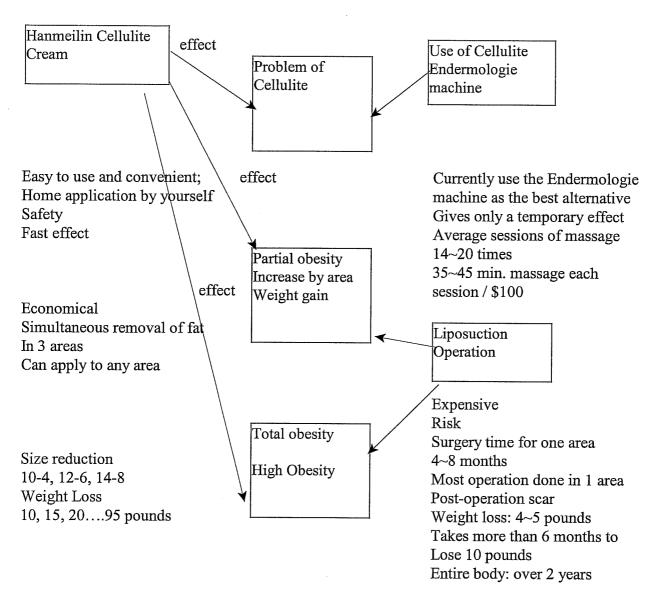

\* \* \*

How does the Hanmeilin Herbal Cellulite Cream work?

\* \* \*

- Hanmeilin can rapidly remove 20 pounds of fat without any risk.

20 pounds: 3~4 months, recorded 95 pounds weight loss

[Left picture] Enlarged fat cells with lots of stored fat and cellulite [Middle picture] Fat-removed cell Removal of Cellulite [Right picture] Enhanced elasticity and cells that restored the normal size

[Bottom picture] Becomes tender (because of the empty space after the fat cluster in the fat cell is removed) Once the fat is removed, the fat cells become smaller which results in the area reduction and weight loss; Cellulite disappears.

Comparison between Hanmeilin Herbal Cellulite Cream and Liposuction

[In English in original]

Hanmeilin's Cellulite Cream

[Korean translation starts here]

- loss of 20 pounds faster than liposuction

- Recorded 95 pounds of weight loss

- Less risky

- Huge weight loss (20 pounds, 50 pounds, 100 pounds, etc.)

Liposuction

limited to removal of 5 pounds due to risk
In case of removing 10 pounds of fat, the operation should be done in 2-3 times and the time takes 6 months