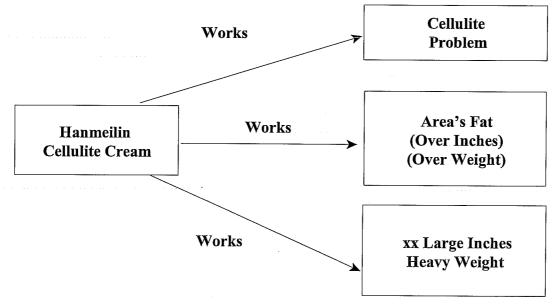

## Area's Fat? (You never got the solution)

Although women repeatedly try to lose weight by diet products, exercise, stop eating, they never reduce area's fat, those unwanted inches around thighs, hips, arms, belly and Face.

Cellulite Problem? (You never got the solution)

One weapon in the war against cellulite is by endermologie treatments but improves only temporarily.

Finally...Don't worry, Anymore!

There is Hanmeilin herbal cellulite cream.

## Area's Fat (Unwanted Fat)

The unwanted fat that makes enlarged fat cell size around thighs, hips, arms, belly, face with over inches and weight. The reasons are heredity and holmons that produce enzymes to make unwanted fat. Most of women have the problem due to delivery baby, lack of exercise, overeating, aging...ETC More than 80%

## Why is Hanmeilin Unique?

The evidence is conclusive. Human body have 300 - up to 1,200 billions of fat cell.

"The more fat makes more enlarged fat cells which cause cellulite problem, over inches and weight."

Hanmeilin Herbal Cellulite Cream

- Hanmeilin work on any three problem
- Size of enlarged fat cell can be reduced by HML because of eliminated excess fat
- Specifically designed to targed cellulite and areas that you have bigger fat cells with excess fat