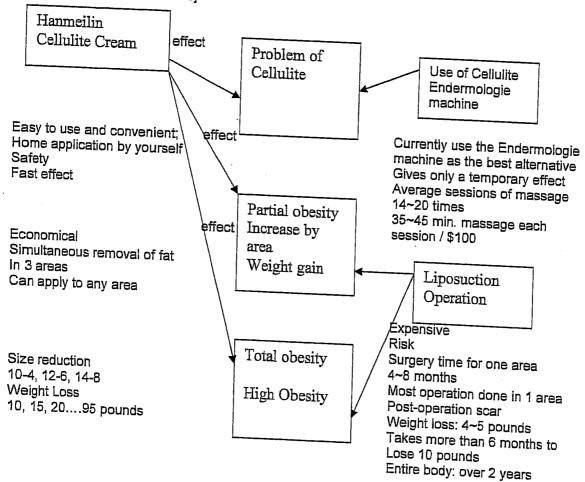

\* \* \*

How does the Hanmeilin Herbal Cellulite Cream work?

\* \* \*

- Hanmeilin can rapidly remove 20 pounds of fat without any risk.

20 pounds: 3~4 months, recorded 95 pounds weight loss

[Left picture] Enlarged fat cells with lots of stored fat and cellulite [Middle picture] Fat-removed cell Removal of Cellulite [Right picture] Enhanced elasticity and cells that restored the normal size

[Bottom picture] Becomes tender (because of the empty space after the fat cluster in the fat cell is removed) Once the fat is removed, the fat cells become smaller which results in the area reduction and weight loss; Cellulite disappears.

Comparison between Hanmeilin Herbal Cellulite Cream and Liposuction

[In English in original]

Hanmeilin's Cellulite Cream

[Korean translation starts here]

- loss of 20 pounds faster than liposuction

- Recorded 95 pounds of weight loss

- Less risky

- Huge weight loss (20 pounds, 50 pounds, 100 pounds, etc.)

Liposuction

limited to removal of 5 pounds due to risk
In case of removing 10 pounds of fat, the operation should be done in 2-3 times and the time takes 6 months