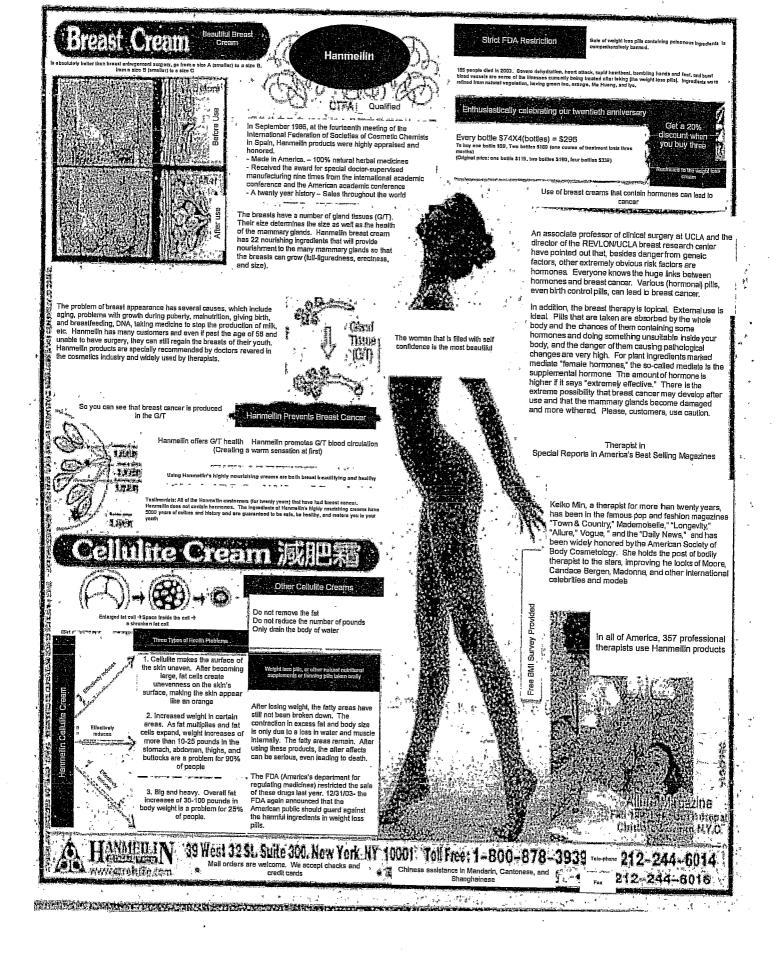

#### Hanmeilin Breast Cream

20. Since at least August 2004, Defendants have advertised, promoted, offered for sale, and sold to the public throughout the United States, a purported breast cancer prevention product called Hanmeilin Breast Cream.

21. Hanmeilin Breast Cream is a topical cream which contains the following ingredients: purified water, safflower extract, ginseng extract, licorice extract, caprylic/capric triglyceride, stearic acid, butylene glycol, glycerl stearate, cetyl alcohol, stearyl alcohol, microcrystalline wax, polysorbate 60, sorbitan sesquioleate, carbomer, triethanolamine, tocopheryl acetate, trisodium edta, methylparaben, ethylparaben, propylparaben, phenoxyethanol, and fragrance. The fees charged for the cream are \$74 per jar for four jars, \$84.50 per jar for two jars and \$99 per jar for one jar, which are charged to consumers' credit cards after they supply their account information over the telephone. The product comes with directions to apply Hanmeilin Breast Cream on areas around the breasts and massage until the cream is completely absorbed. The suggested application is twice a day.

#### [TRANSLATION]

|                                                          | Beautiful Breast | Hanmeilin                                                                                                                                                                                                                                                                                                                                                                                                  |       |  |
|----------------------------------------------------------|------------------|------------------------------------------------------------------------------------------------------------------------------------------------------------------------------------------------------------------------------------------------------------------------------------------------------------------------------------------------------------------------------------------------------------|-------|--|
| Breast Cream                                             | Cream            | CTFA Qualified                                                                                                                                                                                                                                                                                                                                                                                             |       |  |
| * * *                                                    |                  | * * *                                                                                                                                                                                                                                                                                                                                                                                                      |       |  |
|                                                          |                  | The breasts have a number of<br>gland tissues (G/T). Their size<br>determines the size as well as the<br>health of the mammary glands.<br>Hanmeilin breast cream has 22<br>nourishing ingredients that will<br>provide the nourishment to the<br>mammary glands so that the<br>breasts can grow (full-figuredness,<br>erectness, and size).<br>[Images of gland tissue and a<br>woman, with text, omitted] | * * * |  |
| So you can see that breast cancer is produced in the G/T |                  | Hanmeilin Prevents Breast Cancer                                                                                                                                                                                                                                                                                                                                                                           |       |  |
| [Image of breast<br>omitted]                             |                  | offers G/T health Hanmeilin promotes circulation (Creating a warm sensation at first)                                                                                                                                                                                                                                                                                                                      |       |  |
|                                                          |                  |                                                                                                                                                                                                                                                                                                                                                                                                            |       |  |

Testimonials: All of the Hanmeilin customers (for twenty years) that have had cancer. Hanmeilin does not contain hormones. The ingredients of Hanmeilin's highly nourishing creams have 5000 years of culture and history and are guaranteed to be safe and restore you to your youth.

#### COUNT THREE

31. Through the means described in Paragraph 23, including through the statements and depictions contained in the advertisement attached as Exhibit F, Defendants have represented, expressly or by implication, that Hanmeilin Breast Cream, when rubbed into the skin, prevents breast cancer.