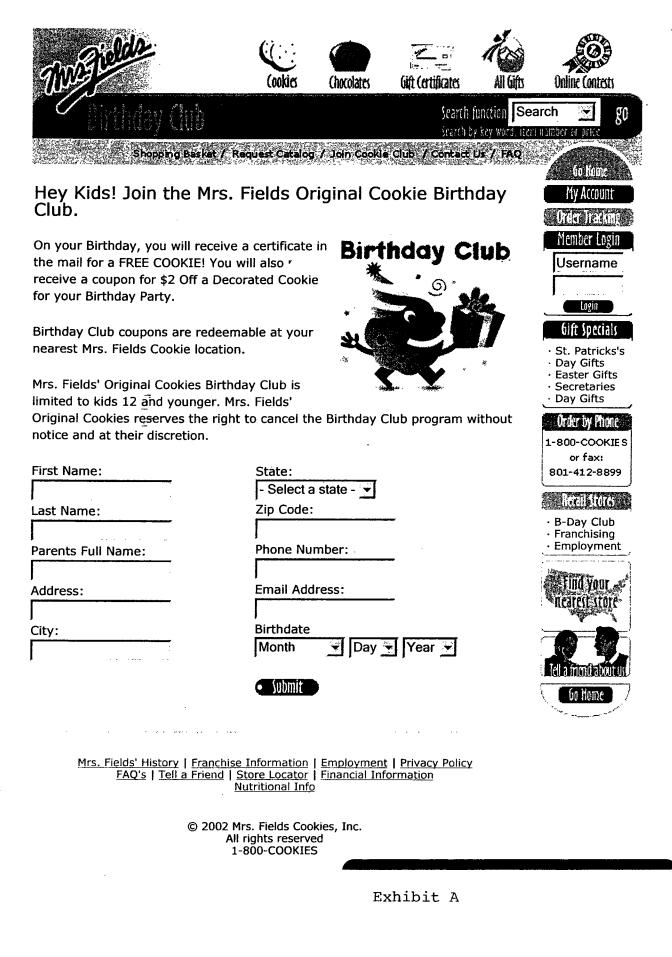

۰,

| We want to wish you a <b>HAPPY BIRTHDAY!</b> If you are twelve years old or younger,    |
|-----------------------------------------------------------------------------------------|
| please fill out the information below and when your birthday rolls around, we will send |
| you a Birthday Greeting along with a coupon for a <b>FREE PRETZEL!</b>                  |