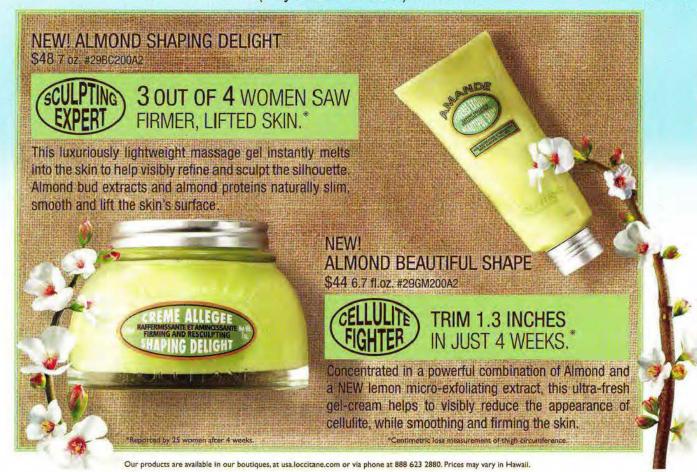

This ultra-fresh gel-cream helps to visibly reduce the appearance of cellulite and to slim the thighs and buttocks, while smoothing and firming the skin.

This formula, concentrated in powerful, natural active ingredients, helps to effectively fight cellulite:

- industration and the ingredients, helps to enectively flight cellulite:

   ANTI-FAT STORAGE: slows the appearance of new fat cells on the thighs and buttocks with Peruvian liana, quinoa extract and carrot
- essential oil.

  FAT RELEASE: releases existing fat cells particularly with almond tree buds, rich in draining flavonoids, natural caffeine, immortelle, palmarosa and peppermint essential oils.
- New: SMOOTHING: visibly smoothes skin's surface to reduce dimples with almond proteins and a new micro-exfoliating lemon extract.

Results: After 14 days, skin is smoother. After 1 month, the appearance of cellulite is visibly reduced. Like the skin of the almond fruit

**Product Plus:** An exquisite texture that penetrates instantly for a quick application in the morning and the evening, with the fresh and delicate scent of almond tree flowers.