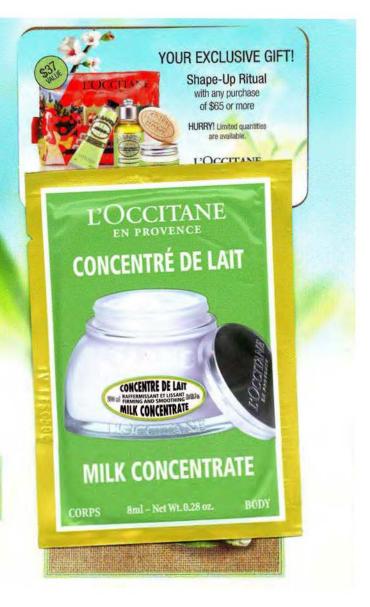

### ALMOND MILK CONCENTRATE

\$44 7 oz. #29LC200A0

This multi-tasking body cream nourishes, firms and tones the skin with the help of almond proteins and silicium.

\*Consumer test conducted on 25 women after 28 days of use.

with any purchase!

\*To redeem this offer with any purchase,

present this mailer to a L'OCCFTANE associate. Offer valid March 19 - April 15 2012 Bodys

Yourself