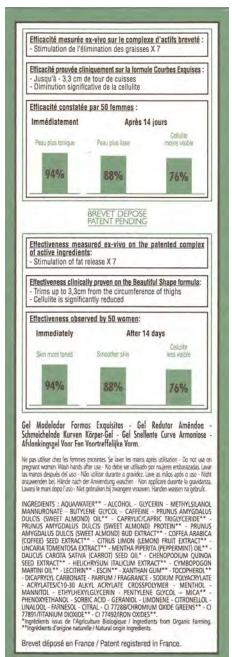

## Front

Slimming effectiveness clinically proven\* Effectiveness observed\*: Immediately 10% Efficacité amincissante cliniquement prouvée\* 74% des femmes se sentent mieux dans leur corps 73% Après 28 jours Efficacité constatée\*: Immédiatemment

74% of women feel better in their body After 28 days \*25 women after 28 days \*25 femmes après 28 jours

Crema Ligera Reafirmante Y Adelgazante - Creme Forma Sublime Firma E Esculpe - Straffendes Und Remodellierendes Körpergel - Grema Snellente Rossodante E Snellente - Vormgevende Creme Versteviging En Alslanking.