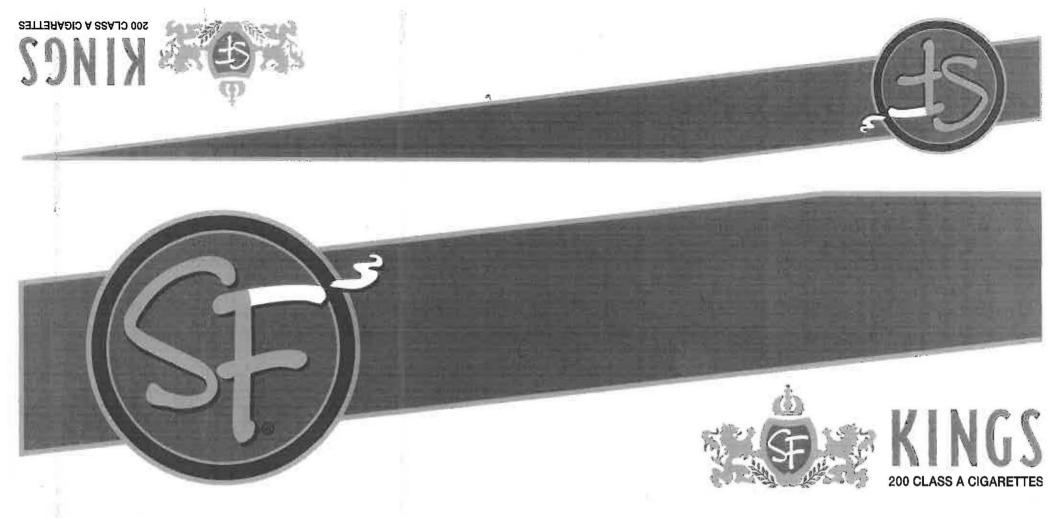

The Sands cigarette brand will now be manufactured in the following varieties:

Red 100's Soft Pack Gold 100's Soft Pack Silver 100's Soft Pack Menthol 100's Soft Pack Menthol Blue 100's Soft Pack Red King Soft Pack Gold King Soft Pack Silver King Soft Pack Menthol King Soft Pack Menthol Blue King Soft Pack

Red 100's Box Gold 100's Box Silver 100's Box Menthol 100's Box Menthol Blue 100's Box Red King Box Gold King Box Silver King Box Menthol King Box Menthol Blue King Box

These cigarettes are packaged in 200 count cartons ("Outer Carton"). Each Outer Carton contains ten (10) packs of twenty (20) cigarettes each ("pack"). The warnings will appear exactly as shown in samples provided to your office with our letter dated March 21, 2011, except for the packaging that was revised. Those warnings will appear as shown on the samples submitted on September 29, 2011.