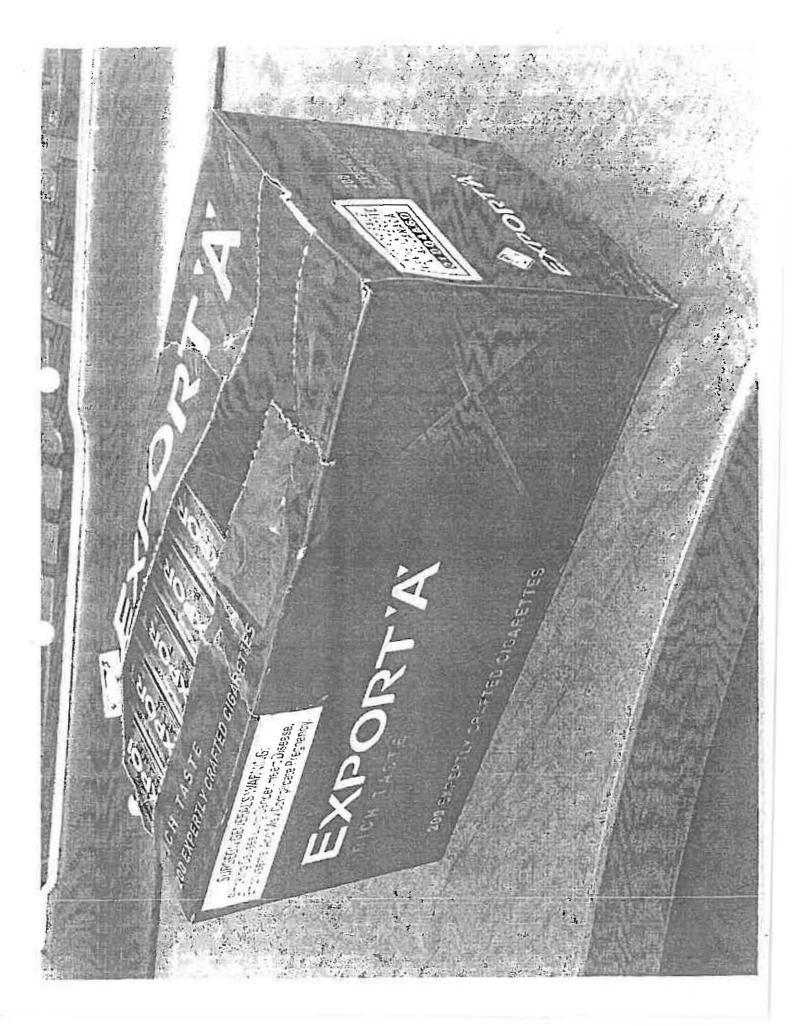

Ms. Bonnie McGregor Mr. William T. Ducklow October 21, 2014 Page 2

The color of the brand style name has been changed and it has been moved on various panels.

In response to Mr. Ducklow's inquiry in such regard, the bundle samples will be folded and cut so that the top panels will form the top of each bundle with the tear strip for opening going down the center, the second panels from the top (with the health warning in the upper left) will form the front of each bundle, the third panels from the top will form the bottom of each bundle and the lowest panel (which is upside-down before the bundle is folded but which becomes right-side up after the folding) will form each rear panel. Please find attached a picture of an actual bundle which has been cut, folded around actual packages and opened.

Thank you in advance for your kind and prompt consideration.

Very truly yours,

Veal N Beaton

Attachment

#32961769\_v3

Selected packaging samples from those submitted with the plan.