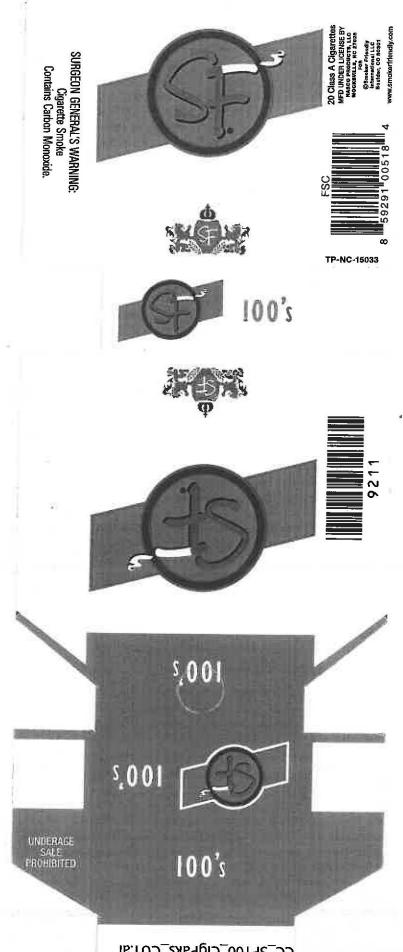

The Sands cigarette brand will now be manufactured in the following varieties:

Red 100's Soft Pack Gold 100's Soft Pack Silver 100's Soft Pack Menthol 100's Soft Pack Menthol Blue 100's Soft Pack Red King Soft Pack Gold King Soft Pack Silver King Soft Pack Menthol King Soft Pack Menthol Blue King Soft Pack

Red 100's Box Gold 100's Box Silver 100's Box Menthol 100's Box Menthol Blue 100's Box Red King Box Gold King Box Silver King Box Menthol King Box Menthol Blue King Box

These cigarettes are packaged in 200 count cartons ("Outer Carton"). Each Outer Carton contains ten (10) packs of twenty (20) cigarettes each ("pack"). The warnings will appear exactly as shown in samples provided to your office with our letter dated March 21, 2011, except for the packaging that was revised. Those warnings will appear as shown on the samples submitted on September 29, 2011.