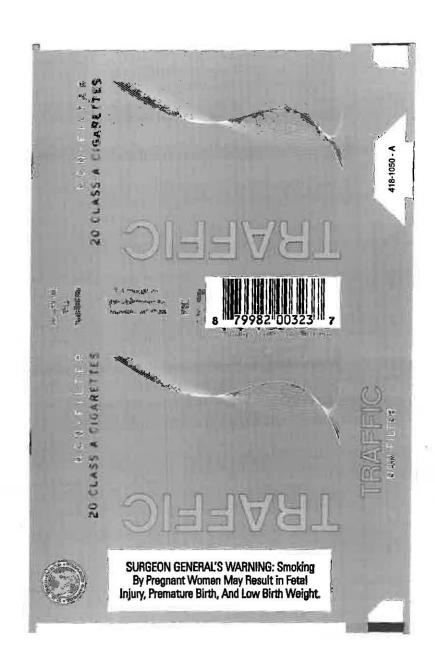

Dear Ms. Mary Engle:

The purpose of this letter is to inform you that U.S. Flue-Cured Tobacco Growers, Inc. (USFC) has assigned the 1839 brand and Traffic brand to Premier Manufacturing, Inc. (PMI).

PMI has received confirmation from Tobacco Tax and Trade Bureau (TTB) to use the existing packaging. PMI hereby applies for approval to add 1839 and Traffic brand cigarettes to our warning label rotation plan using the equal distribution method of displaying warning labels. PMI inspected and verified the current packaging inventory that we have purchased of the 1839 and Traffic brands and all four warnings were printed to comply with the equal distribution method of warning label rotation. Premier Manufacturing would like to display the four health warnings an equal number of times on the packs and cartons for the 1839 brand and Traffic brand for the one-year period beginning on the date of approval of this plan. PMI will keep records demonstrating compliance with this plan.

The warnings on the packs and cartons of 1839 and Traffic Brands will appear exactly as shown on the packaging samples provided with the letter dated August 12, 2014.

PMI does not manufacture or import any additional brands of cigarettes other than 1839, Traffic and the brands listed in our April 15, 2014 plan: 1<sup>st</sup> Class, Ultra Buy, Wildhorse and Shield. PMI will manufacture the following brand styles of 1839 and Traffic in the United States:

Nine varieties of the Traffic brand: Red Box (Kings and 100's), Blue Box (Kings and 100's), Menthol Green Box (Kings and 100's), Silver 100's Box (medium blue packaging), Menthol Silver 100's Box (medium green packaging), and Non-Filter Kings Soft Pack.

#### The four warnings that will be displayed are:

- 1. SURGEON GENERAL'S WARNING: Smoking Causes Lung Cancer, Heart Disease, Emphysema, And May Complicate Pregnancy.
- 2. SURGEON GENERAL'S WARNING: Quitting Smoking Now Greatly Reduces Serious Risks to Your Health.
- 3. SURGEON GENERAL'S WARNING: Smoking By Pregnant Women May Result in Fetal Injury, Premature Birth, And Low Birth Weight.
- 4. SURGEON GENERAL'S WARNING: Cigarette Smoke Contains Carbon Monoxide.