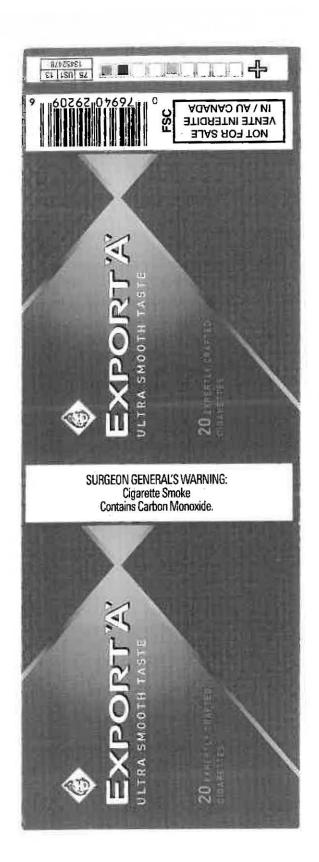

JT International U.S.A., Inc. received approval from the FTC on February 26, 2014 for its plan to equalize warnings on its "Export 'A" brand (and other brands). JT International U.S.A., Inc. is planning to introduce revised packages and "bundles" (the equivalent of cartons) to replace the existing packaging for four of the brand styles within its "Export 'A" brand family, namely full flavor, smooth taste, rich taste and ultra smooth taste.

We submitted under cover of our letter dated April 22, 2014 artwork for the revised packages and bundles with all four health warnings for each such brand style and submitted under cover of letter dated August 18, 2014 the actual revised package and bundles for them. The warnings will appear on the packaging as shown on the materials submitted under cover of the letter dated August 18, 2014.

It appears that the health warnings on the sample packs and cartons for the Full Flavor, Smooth Taste, Rich Taste, and Ultra Smooth Taste varieties of the Export 'A' brand submitted with your letter dated August 18, 2014 continue to meet the requirements of the Cigarette Act in force as of the date of this letter for size and conspicuousness.