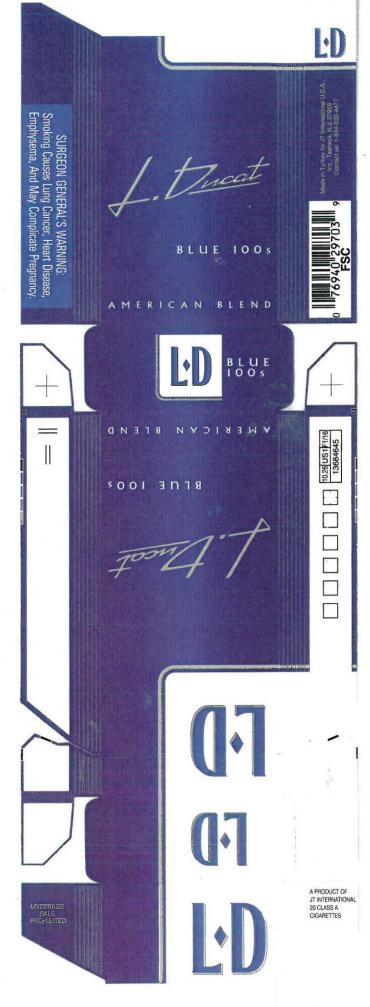

sed equally and collectively have 44 ups in a rotation. Each warning is printed at 11 times per set of two sheets in a rotation, comprising 25% of the sheets.

#### Wave/Wings Soft Pack KS/100s:

Soft pack styles are printed using a plate with 16 total facings. Each sheet contains 16 ups and is printed in one rotation. Warnings A, B, C and D each comprise 25% of the sheet. Each warning is printed 4 times.

#### Wave/Wings/LD by L. Ducat/Cartons KS/100s:

All round corner box and soft pack styles share the same carton printing configuration. These cartons are printed using plates with 4 facings. Each sheet is printed with 4 ups per rotation. Warnings A, B, C and D each comprise 25% of the sheet, appearing once.

#38550798\_v1

Selected packaging samples from those submitted with the plan.





SURGEON GENERAL'S WARNING: Smoking By Pregnant Women May Result in Fetal Injury, Premature Birth, And Low Birth Weight.

RED

RED



RED



AMERICAN BLEND



#### United States of America FEDERAL TRADE COMMISSION Washington, D.C. 20580

February 4, 2016

Neal N. Beaton, Esq. Holland & Knight, LLP 31 West 52nd Street New York, NY 10019

Dear Mr. Beaton:

The Federal Trade Commission has delegated to the Associate Director for Advertising Practices its authority to review cigarette health warning display plans submitted to the Commission pursuant to Section 1333(c) of the Federal Cigarette Labeling and Advertising Act, 15 U.S.C. §§ 1331-1341 ("the Cigarette Act"). Pursuant to that delegation, I have reviewed a revised proposed plan filed on behalf of JT International U.S.A., Inc. ("JTI")