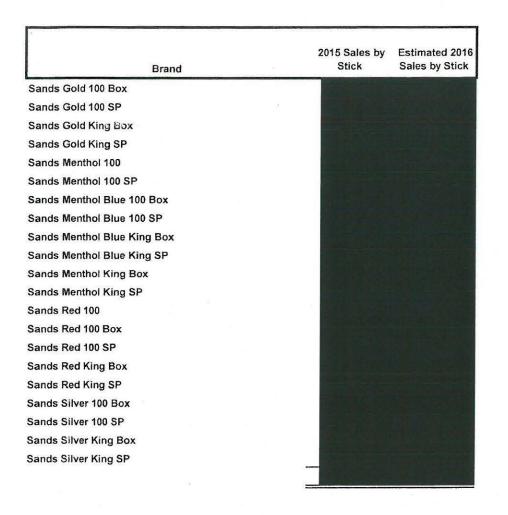

Seneca Manufacturing Company's low sales volume of cigarettes fits the criteria for the alternative to quarterly rotation of warnings on packaging, provided for in Section 1333 (c)(2) of the Federal Cigarette Labeling and Advertising Act 15 U.S.C. 1331. The sales of each brand style that the company manufactured for the 2015 fiscal year (calendar year ending December 31, 2015) are set out in Exhibit A along with anticipated 2016 sales. We do not import any cigarettes.