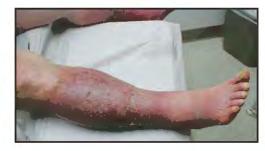

#### What is venous insufficiency – and why do you need to worry about it?

Leg and foot ulcers in diabetic patients have a common underlying cause: venous insufficiency.

Chronic venous insufficiency occurs when the leg veins do not allow blood to travel back to the heart. These valves that are not working properly can cause blood in the legs to pool. If left untreated, chronic venous insufficiency can cause pain, swelling, and leg ulcers. The condition can be disabling.

Venous insufficiency is most commonly caused by a blood clot. Alert a healthcare provider as soon as possible for certain symptoms. *Do not wait!* 