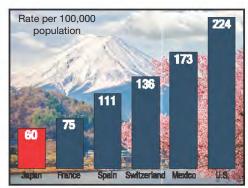

The American Heart Association, the Centers for Disease Control and Prevention, the National Institutes of Health, and many government sources keep trying to save lives, but this global affliction seems to spare only the Japanese!

Despite smoking and blood pressure levels comparable to that in Western countries, what are the Japanese doing differently?

# The Japanese Smoke & Have High Bl

Japanese have lowest incidence of heart