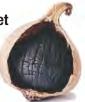

# The Miraculous Solution in Japan: Black Garlic

The Aomori prefecture is the garlic capital of Japan, producing as much as 80% of the total garlic in the nation. What it's really famous for is the fermented **Black Garlic**.

Popular in Asian cuisine, **Black Garlic** is fermented under highly controlled conditions for 3-4 weeks, which is what gives it its black color. While many are hesitant to try it because of its color, it is actually easy to digest and odorless, can be enjoyed as a preserved fruit, used as a spice or condiment, and the garlic skin can be used to brew tea.

#### A Natural Supplement Improving Lives

**Black Garlic** gained popularity after Hirosaki University professor, Jiniti Sasaki, showed that **Black Garlic had a beneficial effect on harmful cells in the body** — the same research was conducted using white garlic and did not yield the same results.