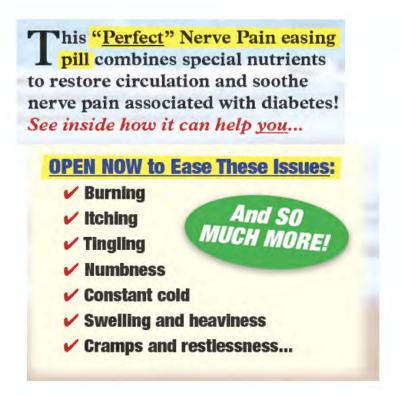

13. HRL has disseminated or caused to be disseminated advertising and promotional materials for Neupathic, including multi-page mailers and content on company websites. An example of a mailer is attached as Exhibit D, which contains the following depictions and statements on the first page:

Exhibit D (Neupathic mailer).

The mailer continues inside with additional claims:

• If you have diabetic nerve pain, you could suffer with <u>any</u> or <u>all</u> of the symptoms below.

- √ Shooting pain
- √ Burning
- ✓ Pins and needles
- ✓ Electric shock-like pain
- √ √ Extra sensitivity
- Numbness
- √ Throbbing
- √ Tingling
- √ Stinging
- $\checkmark$ Stabbing
- ✓ Radiating

Neupathic was specifically formulated with 6 distinct nutrients to help address ALL these issues and more.

- A "perfect" nerve pain supplement that was formulated from the ground up to improve your circulation and ease the numbness, tingling, itching, burning and swelling from excess fluid trapped in your legs.
- Take this easy step towards normal, pain free legs and feet again! Nondrug ... proven ingredients.

It can also help address the direct cause of nerve pain and neuropathy, damaged nerves, excess fluid - and poor circulation. Allowing you to: ... Increase your mobility

- ...Relieve nerve pain
- ...Reduce swelling and tightness

...Gain back your freedom to move easily and enjoy your favorite activities again

Exhibit D (Neupathic mailer, p. 11).

- Respond now if your nerve pain is driving you crazy! You'll get completely natural, real relief from your discomfort. All natural Neupathic is 100% effective and safe to use every day! Remember, it has [sic] shown to help reverse damaged nerves to help you feel great all day and all night.
- "Great reduction of pain. No more nerve pain in my feet. I also hardly notice any leg cramps. This product is great!" — Ruth J.
- "Neupathic is a great 'miracle-like product' which starts working the very first day you use it. Then it continues to control your pain every day. My