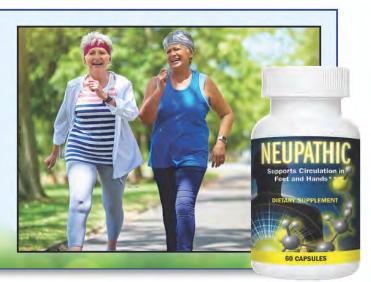

#### Neupathic

12. Beginning in August 2016, HRL also sold a dietary supplement called Neupathic. Neupathic contains the following active ingredients: Vitamins E (30 IU), B1 (33.3 mg), B6 (33.3 mg), B12 (16.7 mcg), and folate (266.7 mcg), and Evening Primrose Oil (666.7 mg). HRL sold a one-month's supply of Neupathic for \$39.95, plus shipping and handling. The recommended dosage is two capsules per day.

13. HRL has disseminated or caused to be disseminated advertising and promotional materials for Neupathic, including multi-page mailers and content on company websites. An example of a mailer is attached as Exhibit D, which contains the following depictions and statements on the first page:

Exhibit D (Neupathic mailer).

The mailer continues inside with additional claims:

• If you have diabetic nerve pain, you could suffer with <u>any</u> or <u>all</u> of the symptoms below.

- √ Shooting pain
- √ Burning
- ✓ Pins and needles
- ✓ Electric shock-like pain
- √ √ Extra sensitivity
- Numbness
- √ Throbbing
- √ Tingling
- √ Stinging
- $\checkmark$ Stabbing
- ✓ Radiating