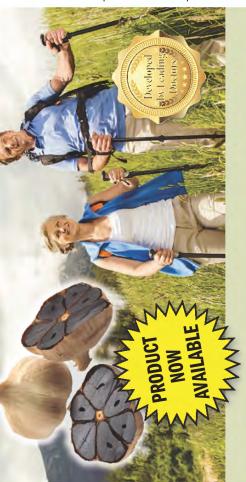

7. HRL has disseminated or has caused to be disseminated advertising and promotional materials for Black Garlic Botanicals in multi-page mailers sent to consumer residences and on company websites. The Black Garlic Botanicals mailer attached as Exhibit A opens with the following representations and depictions:

Exhibit A (Black Garlic Botanicals mailer)

This front-page content is followed by additional descriptions of the dangers of cardiovascular disease. For example, the second and third pages display a banner across the top, which states, "Cardiovascular Disease: #1 cause of Death in the world, especially the U.S.!" A banner at the bottom states, "There's a miraculous natural solution that can help – find out what it is!!"

The front page of the attached BG18 mailer features an image of a caduceus and, a photograph of a doctor in a white coat, and states "Black Garlic has shown an amazing power to improve heart and cardiovascular health, maintain normal cholesterol levels, boost your immune system. And MUCH MORE!" The mailer continues with the following representations: