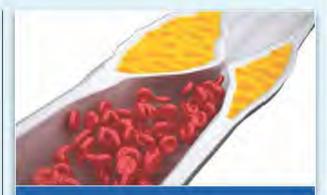

#### What Cholesterol Do I Have to Worry About?

Cholesterol can't dissolve in the blood. It must be transported through your blood by carriers called lipoproteins. There are 2 types:

#### LDL (Bad) Cholesterol

- Contributes to plaque (a thick, hard deposit that can clog arteries & make them less flexible). If a clot forms and blocks a narrowed artery, heart attack or stroke can result.
- Plaque buildup can also narrow an artery supplying blood to the legs.

#### **HDL (Good) Cholesterol**

• Helps remove LDL cholesterol from the arteries, carrying it back to the liver, where it's broken down and passed from the body.

#### Where does plaque come from?

Excess cholesterol can form plaque between layers of artery walls, making it harder for your heart to circulate blood. Plaque can break open and cause clots.

- If a clot blocks an artery that feeds the brain, it causes a stroke.
- If a clot blocks an artery that feeds the heart, it causes heart attack.