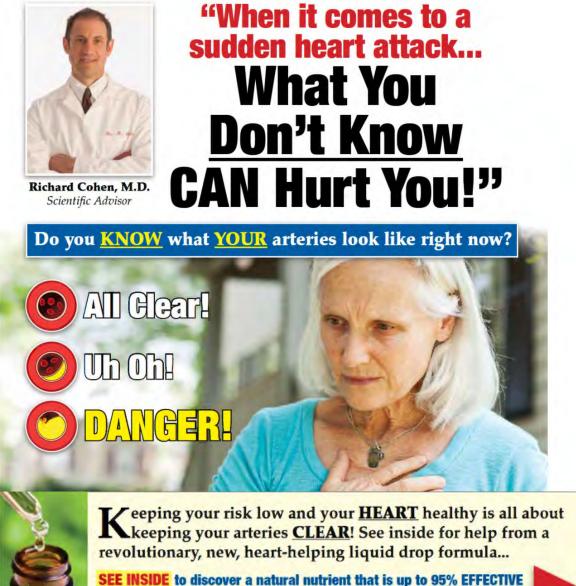

#### "Over 50? Black Garlic Botanicals is a daily essential supplement."

Richard Cohen, M.D. Anti-Aging Specialist

Health Research Labs

"Research has proven garlic has powerful health benefits, but you must take it in high concentrations to have a noticeable effect.

That's why **Black Garlic Botanicals** supplement is such a miraculous solution. Rather than eat 8-12 cloves per day, you simply need to take 2 capsules per day.

*If you're serious about protecting your heart and arteries with a natural solution, it's important to act now, because there really is no time to waste.* 

*I believe your life is important, which is why I've arranged for you to try premium quality* **Black Garlic Botanicals** – *free of risk* – *for 60 days, so you can see for yourself how it can improve your entire well-being and appearance almost instantly.* 

As a health professional, I highly recommend you try **Black Garlic Botanicals** today.

To your wellness,

alu

Richard Cohen, MD, Anti-Aging Specialist American Academy for Advancement in Medicine