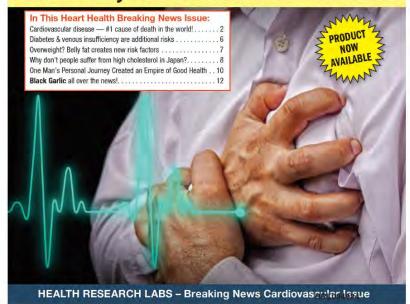

7. HRL has disseminated or has caused to be disseminated advertising and promotional materials for Black Garlic Botanicals in multi-page mailers sent to consumer residences and on company websites. The Black Garlic Botanicals mailer attached as Exhibit A opens with the following representations and depictions:

#### Every 90 seconds, someone dies from heart disease in the U.S. – are you next?

#### 1 in 7 people die from heart disease.

Only <u>10% of people survive</u> cardiac arrest if treated by emergency medical services. What are you waiting for?

**GOOD NEWS:** Everything you need to know about your heart health is in this issue!

Exhibit A (Black Garlic Botanicals mailer)

This front-page content is followed by additional descriptions of the dangers of cardiovascular disease. For example, the second and third pages display a banner across the top, which states, "Cardiovascular Disease: #1 cause of Death in the world, especially the U.S.!" A banner at the bottom states, "There's a miraculous natural solution that can help – find out what it is!!"

# In This Heart Health Breaking News Issue:Cardiovascular disease — #1 cause of death in the world!2Diabetes & venous insufficiency are additional risks6Overweight? Belly fat creates new risk factors7Why don't people suffer from high cholesterol in Japan?8One Man's Personal Journey Created an Empire of Good Health10Black Garlic all over the news!12

HEALTH RESEARCH LABS - Breaking News Cardiovasarlandesue