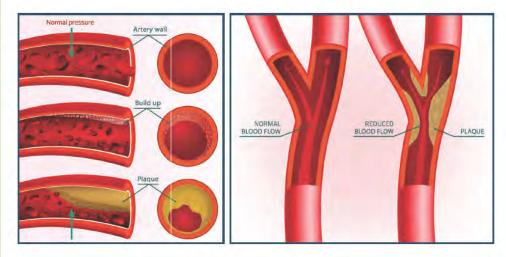

#### What Cholesterol Do I Have to Worry About?

Cholesterol can't dissolve in the blood. It must be transported through your blood by carriers called lipoproteins. There are 2 types:

#### LDL (Bad) Cholesterol

- Contributes to plaque (a thick, hard deposit that can clog arteries & make them less flexible). If a clot forms and blocks a narrowed artery, heart attack or stroke can result.
- Plaque buildup can also narrow an artery supplying blood to the legs.

#### **HDL (Good) Cholesterol**

• Helps remove LDL cholesterol from the arteries, carrying it back to the liver, where it's broken down and passed from the body.

#### Where does plaque come from?

Excess cholesterol can form plaque between layers of artery walls, making it harder for your heart to circulate blood. Plaque can break open and cause clots.

- If a clot blocks an artery that feeds the brain, it causes a stroke.
- If a clot blocks an artery that feeds the heart, it causes heart attack.

#### Are your arteries getting more clogged every minute?

Slow-growing cholesterol plaque may never cause any symptoms – even with severely blocked arteries – and can suddenly rupture!

#### Watch Out for Damage & Death to Heart Tissue

Atherosclerosis is the hardening of arteries and formation of plaque, caused by LDL Cholesterol.

This deadly plaque grows silently & slowly.