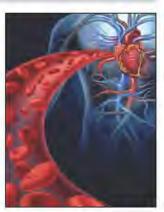

#### Where does plaque come from?

Excess cholesterol can form plaque between layers of artery walls, making it harder for your heart to circulate blood. Plaque can break open and cause clots.

- If a clot blocks an artery that feeds the brain, it causes a stroke.
- If a clot blocks an artery that feeds the heart, it causes heart attack.

#### Are your arteries getting more clogged every minute?

Slow-growing cholesterol plaque may never cause any symptoms – even with severely blocked arteries – and can suddenly rupture!

#### Watch Out for Damage & Death to Heart Tissue

Atherosclerosis is the hardening of arteries and formation of plaque, caused by LDL Cholesterol.

This deadly plaque grows silently & slowly.