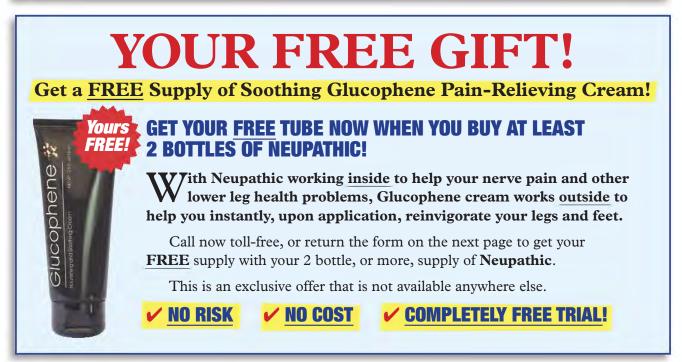

13. HRL has disseminated or caused to be disseminated advertising and promotional materials for Neupathic, including multi-page mailers and content on company websites. An example of a mailer is attached as Exhibit D, which contains the following depictions and statements on the first page:

Exhibit D (Neupathic mailer).

The mailer continues inside with additional claims:

• If you have diabetic nerve pain, you could suffer with <u>any</u> or <u>all</u> of the symptoms below.

- √ Shooting pain
- √ Burning
- ✓ Pins and needles
- ✓ Electric shock-like pain
- √ √ Extra sensitivity
- Numbness
- √ Throbbing
- √ Tingling
- √ Stinging
- $\checkmark$ Stabbing
- ✓ Radiating

Neupathic was specifically formulated with 6 distinct nutrients to help address ALL these issues and more.

- A "perfect" nerve pain supplement that was formulated from the ground up to improve your circulation and ease the numbness, tingling, itching, burning and swelling from excess fluid trapped in your legs.
- Take this easy step towards normal, pain free legs and feet again! Nondrug ... proven ingredients.

It can also help address the direct cause of nerve pain and neuropathy, damaged nerves, excess fluid - and poor circulation. Allowing you to: ... Increase your mobility

- ...Relieve nerve pain
- ...Reduce swelling and tightness

...Gain back your freedom to move easily and enjoy your favorite activities again

Exhibit D (Neupathic mailer, p. 11).

- Respond now if your nerve pain is driving you crazy! You'll get completely natural, real relief from your discomfort. All natural Neupathic is 100% effective and safe to use every day! Remember, it has [sic] shown to help reverse damaged nerves to help you feel great all day and all night.
- "Great reduction of pain. No more nerve pain in my feet. I also hardly notice any leg cramps. This product is great!" — Ruth J.
- "Neupathic is a great 'miracle-like product' which starts working the very first day you use it. Then it continues to control your pain every day. My

feet have began [*sic*] to feel normal. Neupathic has improved my life. My nerve pain is gone and I will continue to take Neupathic until my numbness is gone too!" — Gloria R. *Id.* 