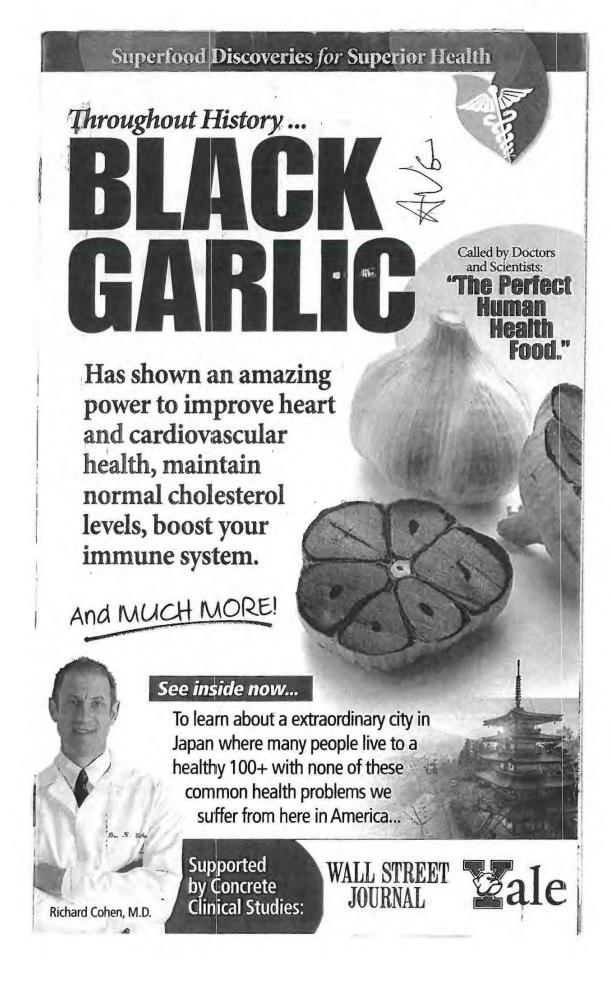

9. WBS has disseminated or has caused to be disseminated advertising and promotional materials for BG18, including multi-page mailers and content on company websites. An example of a mailer for BG18 is attached as Exhibit B.

The front page of the attached BG18 mailer features an image of a caduceus and, a photograph of a doctor in a white coat, and states "Black Garlic has shown an amazing power to improve heart and cardiovascular health, maintain normal cholesterol levels, boost your immune system. And MUCH MORE!" The mailer continues with the following representations:

• Black Garlic is a proven miracle for . . . Cholesterol . . . Hypertension . . . Your Heart.

PUBLIC

- Reduces Blood Pressure and Cholesterol. . . Black Garlic helps reduce high blood pressure and lowers high levels of bad cholesterol and triglycerides.
- "My blood pressure has also been lowered. I recommend this product because IT WORKS!" ~ Lorraine T.
- On the following page, the brochure poses this question and answer:

**Could Black Garlic be the Japanese Secret** to Significantly Reducing Heart Attack Risk? For all natural, safe, effective heart health, nothing even compares to Black Garlic!

That's why, for many people across the U.S., Black Garlic has been the answer to reducing their risk of America's #1 killer...

Each year, 635,000 people in the U.S. have their first heart attack! And cardio- vascular disease is the leading cause of global death, causing 17.3 million deaths a year – a number that's expected to grow to more than 23.6 million by 2030.

Exhibit B (BG18 mailer).

- Yes, Black Garlic is a true miracle for cardiovascular health! Just 1 capsule knocks down cholesterol and high blood pressure within days. It can also unblock, clean, and strengthen your arteries.
- The cardio-protective effect of black garlic. . . Black garlic can also improve your lipid profile, an important factor in protecting against cardiovascular problems.