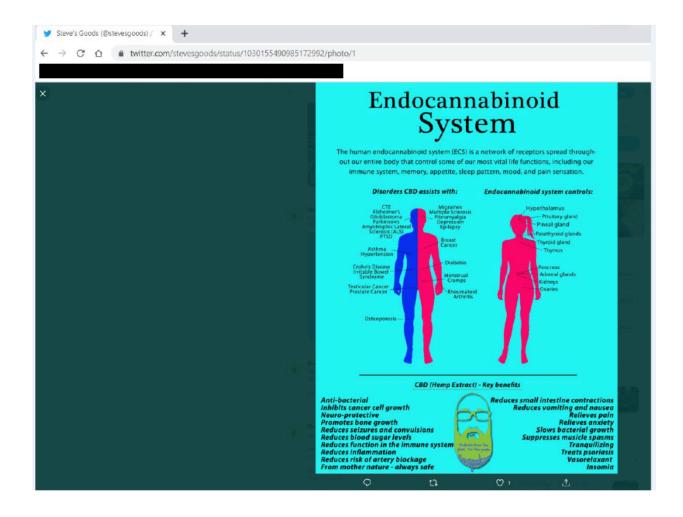

#### (Blow up of graphic in Tweet, which expands when clicked)

# Why CBD Edibles Are A Hot Commodity in 2019 | Steve's Goods

Eli Mann

# Get the Supplements Without the Stigma: Why CBD Edibles are Having A Moment

As scientific developments discover new ways to help people live fuller, happier lives, **CBD edibles** have become a popular item found in pockets, purses, and bags all over the world. Offering an unexplored wealth of benefits that may help society address everything from pain relief to anxiety without a doctor's prescription. 2019 seems to be a milestone year in popularity for people taking CBD edibles and supplements for a broad range of purposes – *without the stigma of smoking cannabis*.

One of the most popular methods for ingesting the daily supplements required