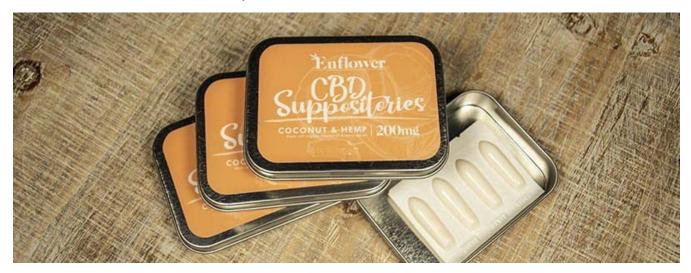

Although <u>CBD edibles</u> have become a convenient and popular way to experience the benefits of therapeutic cannabinoids, the increasing availability of other application methods including directly applying it inside of the body is becoming more prevalent. To fully understand what sets them apart, it's important to break down how they function and what specific uses each serves to choose the most effective method for every user. We look into the comparison of CBD edibles and <u>CBD suppositories</u> to learn more about the benefits offered by each.

## Looking Inside for Relief: How CBD Suppositories Differ From CBD Edibles

It's clear that taking <u>CBD gummies</u> orally can provide full body effects and relief to a wide range of areas in the human body, but what if users want to target specific locations within the human body? There aren't products developed yet that can target specific bodily systems or purposes, but suppositories with CBD for pain seem to most commonly localize their effects to the pelvic region. To explain, this is mostly due to how the cannabinoid is absorbed directly into receptive capillaries inside of body cavities as well as how it can radiate spectrally from the point of introduction as opposed to the full-body effect created by CBD edibles.