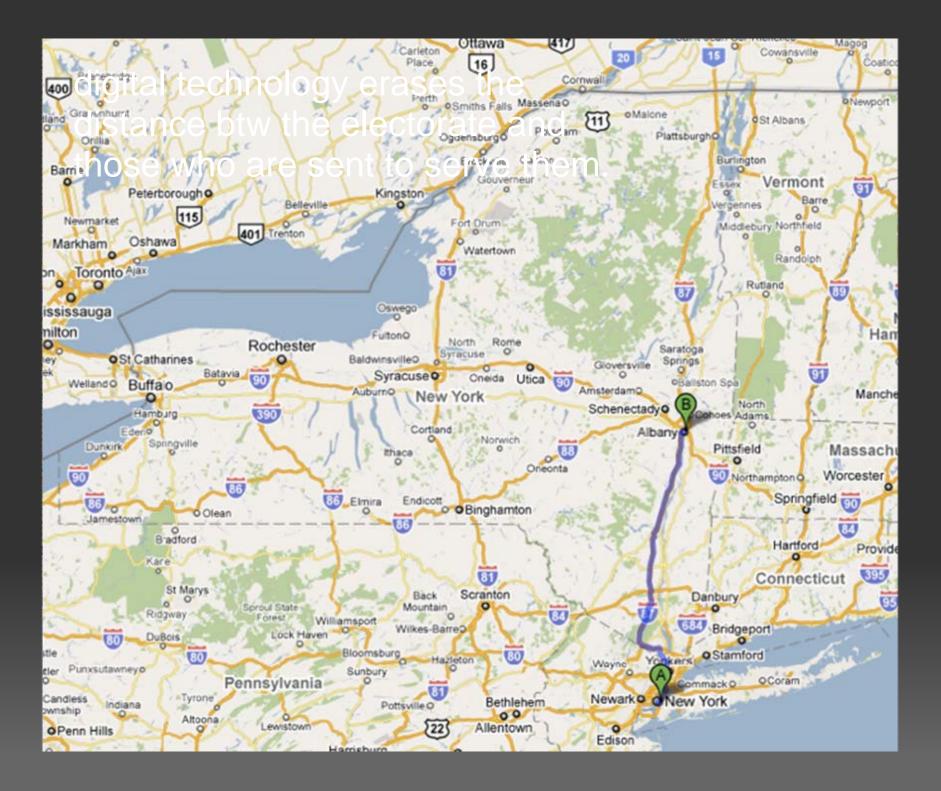

### senateonline

The Future of Our Cities: Open, Crowdsourced, and Participatory - O'Reilly Radar http://radar.oreilly.com/2009/04/the-future-of-our-cities-open.html

Wednesday, April 29, 2009

| 🖬 A - STS                                                                                                                                                                                                                                                                                                                                                                                                                                                                                                                                                                                                                                                                                                                                                                                                                                                                                                                                                                                                        |  |  |  |  |  |  |  |  |
|------------------------------------------------------------------------------------------------------------------------------------------------------------------------------------------------------------------------------------------------------------------------------------------------------------------------------------------------------------------------------------------------------------------------------------------------------------------------------------------------------------------------------------------------------------------------------------------------------------------------------------------------------------------------------------------------------------------------------------------------------------------------------------------------------------------------------------------------------------------------------------------------------------------------------------------------------------------------------------------------------------------|--|--|--|--|--|--|--|--|
| File Edit View Communication Actions Window Help                                                                                                                                                                                                                                                                                                                                                                                                                                                                                                                                                                                                                                                                                                                                                                                                                                                                                                                                                                 |  |  |  |  |  |  |  |  |
| Image: SFD- Imag |  |  |  |  |  |  |  |  |
| New York State Senate Selected Record Screen SD43 SHOWM5                                                                                                                                                                                                                                                                                                                                                                                                                                                                                                                                                                                                                                                                                                                                                                                                                                                                                                                                                         |  |  |  |  |  |  |  |  |
| TC1: 001 FORM: Mr./Mr. Row 1<br>FN: James MI: LN: Bell SUF:<br>BUSINESS TITLE:<br>COMPANY/EMAIL:<br>OVERFLOW:                                                                                                                                                                                                                                                                                                                                                                                                                                                                                                                                                                                                                                                                                                                                                                                                                                                                                                    |  |  |  |  |  |  |  |  |
| HOUSE NO: 14 STREET: Temple Hls<br>MAIL ADDR:                                                                                                                                                                                                                                                                                                                                                                                                                                                                                                                                                                                                                                                                                                                                                                                                                                                                                                                                                                    |  |  |  |  |  |  |  |  |
| CITY: Clifton Park STATE: NY ZIP: 12065 - 2427                                                                                                                                                                                                                                                                                                                                                                                                                                                                                                                                                                                                                                                                                                                                                                                                                                                                                                                                                                   |  |  |  |  |  |  |  |  |
| TC2: FORM:                                                                                                                                                                                                                                                                                                                                                                                                                                                                                                                                                                                                                                                                                                                                                                                                                                                                                                                                                                                                       |  |  |  |  |  |  |  |  |
| FAM1: FAM2:<br>RECORD TYPE : 1                                                                                                                                                                                                                                                                                                                                                                                                                                                                                                                                                                                                                                                                                                                                                                                                                                                                                                                                                                                   |  |  |  |  |  |  |  |  |
| MAIL STATUS : SD: 43 WARD :                                                                                                                                                                                                                                                                                                                                                                                                                                                                                                                                                                                                                                                                                                                                                                                                                                                                                                                                                                                      |  |  |  |  |  |  |  |  |
| SEX : M AD: 109 TOWN : CLIFTP                                                                                                                                                                                                                                                                                                                                                                                                                                                                                                                                                                                                                                                                                                                                                                                                                                                                                                                                                                                    |  |  |  |  |  |  |  |  |
| DOB : 10/26/63 ED: 023 COUNTY: 41                                                                                                                                                                                                                                                                                                                                                                                                                                                                                                                                                                                                                                                                                                                                                                                                                                                                                                                                                                                |  |  |  |  |  |  |  |  |
| PHONE : (518)877-0741 LD: SCHOOL: 581                                                                                                                                                                                                                                                                                                                                                                                                                                                                                                                                                                                                                                                                                                                                                                                                                                                                                                                                                                            |  |  |  |  |  |  |  |  |
| DEOID : MERGED                                                                                                                                                                                                                                                                                                                                                                                                                                                                                                                                                                                                                                                                                                                                                                                                                                                                                                                                                                                                   |  |  |  |  |  |  |  |  |
| LAST UPDATE : 12/18/08                                                                                                                                                                                                                                                                                                                                                                                                                                                                                                                                                                                                                                                                                                                                                                                                                                                                                                                                                                                           |  |  |  |  |  |  |  |  |
| Message:                                                                                                                                                                                                                                                                                                                                                                                                                                                                                                                                                                                                                                                                                                                                                                                                                                                                                                                                                                                                         |  |  |  |  |  |  |  |  |
| F1=Marriage F2=Add Rec F4=Issue Codes F5=Title Codes F6=Update Rec F7=Top                                                                                                                                                                                                                                                                                                                                                                                                                                                                                                                                                                                                                                                                                                                                                                                                                                                                                                                                        |  |  |  |  |  |  |  |  |
| F8= Bottom F9= Help F10= Forward F11= Backward F12= Exit F13= Cases                                                                                                                                                                                                                                                                                                                                                                                                                                                                                                                                                                                                                                                                                                                                                                                                                                                                                                                                              |  |  |  |  |  |  |  |  |
| Issue Codes: 2                                                                                                                                                                                                                                                                                                                                                                                                                                                                                                                                                                                                                                                                                                                                                                                                                                                                                                                                                                                                   |  |  |  |  |  |  |  |  |
| A a 24/00                                                                                                                                                                                                                                                                                                                                                                                                                                                                                                                                                                                                                                                                                                                                                                                                                                                                                                                                                                                                        |  |  |  |  |  |  |  |  |
| Connected to remote server/host sen3270.senate.state.ny.us using port 23 Lexmark Optra E310 PS2 on LPT1:                                                                                                                                                                                                                                                                                                                                                                                                                                                                                                                                                                                                                                                                                                                                                                                                                                                                                                         |  |  |  |  |  |  |  |  |