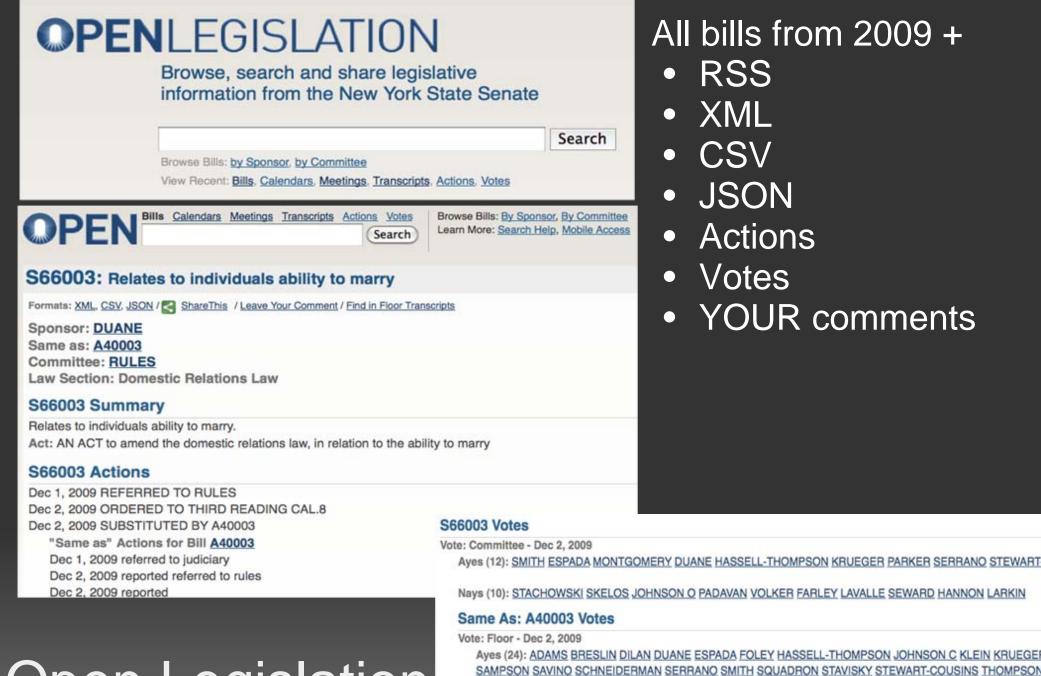

Open Legislation

http://open.nysenate.gov/legislation

Welcome to the new NY Senate Open Newsclip service, developed by the CIO's office and powered by our partner, DayLife. This service allows you to search and browse online news from the last 24 hours utilizing both local, New York-area news, as well as sources from around the globe.

go

 <u>Senator Names</u>: these stories are updated every 3 hours with the latest articles matching members of the Senate and prominent State offices, as well.

 <u>Daily Topics</u>: these stories are also updated every 3 hours, built from an extensive outline of queries on topics ranging from the economy to the environment.

 Keyword Search: you can run (and bookmark!) your own custom searches any time you'd like on proper names, bills, hot topics and more.

\* News Clips is also available from your Blackberry, iPhone or other webenabled mobile device.

## OpenLeg, aka "Open Ledge"

Interactive Voice Calling

SMS Text Messaging

iPhone, Android and Smartphone support

**Instant Messaging Client** 

Twitter Notifications

Twitter replies

Most of this was developed by a volunteer. Mark Headd - http://bit.ly/NYSSopenleg

# How is OpenLeg built?

One primary developer - Nathan Freitas - @nathanfreitas

Four RESTful Application Protocol Interfaces (APIs)

- XML
  - o RSS
  - $\circ$  ATOM
  - Custom Schemas
- JSON
- CSV
- HTML for widgets