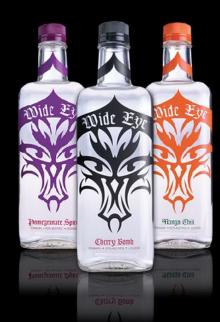

WOMAN: Cold as your soul.

**ON SCREEN:** Cherry Bomb [product image]

WOMAN: Cold as your soul.

ON SCREEN: Mango Chili [product image]

WOMAN: Cold as your soul.

ON SCREEN: Pomegranate Spice [product image] [images of product logo,

## TAKE IT COLD

This is caffeine and schnapps combined in three eye-opening flavors: Mango Chili, Cherry Bomb and Pomegranate Spice.

This is the shooter that belongs in that personal portable amusement park called your body.