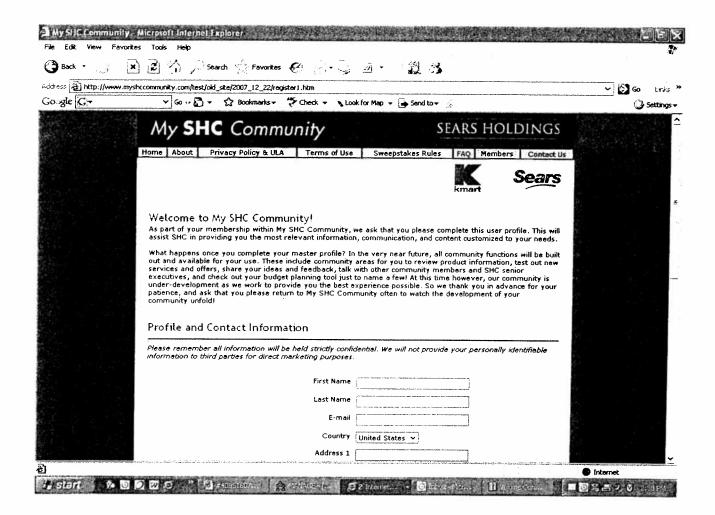

To become a member of My SHC Community, we simply ask you to complete the registration process which includes providing us with your contact information as well as answering a series of profile questions that will help us get to know you better. You'll also be asked to take a few minutes to download software that is powered by (VoiceFive). This research software will confidentially track your online browsing. This will help us better understand you and your needs, enabling us to create more relevant future offerings for you, other community members, and eventually all shoppers. You can uninstall the software at any time through the Add/Remove program utility on your computer. During the registration process, you'll learn more about this application software and you'll always have the opportunity to ask any and every question you may have.

| Address Hattp://www.myshccommunity.com/test/old_ste/2007_12_22/register1.htm |                                                                                                                                                                                                                                              | → S Go Links * |
|------------------------------------------------------------------------------|----------------------------------------------------------------------------------------------------------------------------------------------------------------------------------------------------------------------------------------------|----------------|
|                                                                              | ▼ So · 🗗 ▼ 🛱 Bookmarks → 🎏 Check → 🦄 Look for Map → 🐞 Send to→                                                                                                                                                                               | ⊋ Settings →   |
|                                                                              | Address 2  City  State Select One   Zip Code (Postal Code)  Age  Choose a Password  Verify Password  Verify Password  What is the total number of people residing in your household?  Select One   vacy Statement and User License Agreement |                |
|                                                                              |                                                                                                                                                                                                                                              |                |