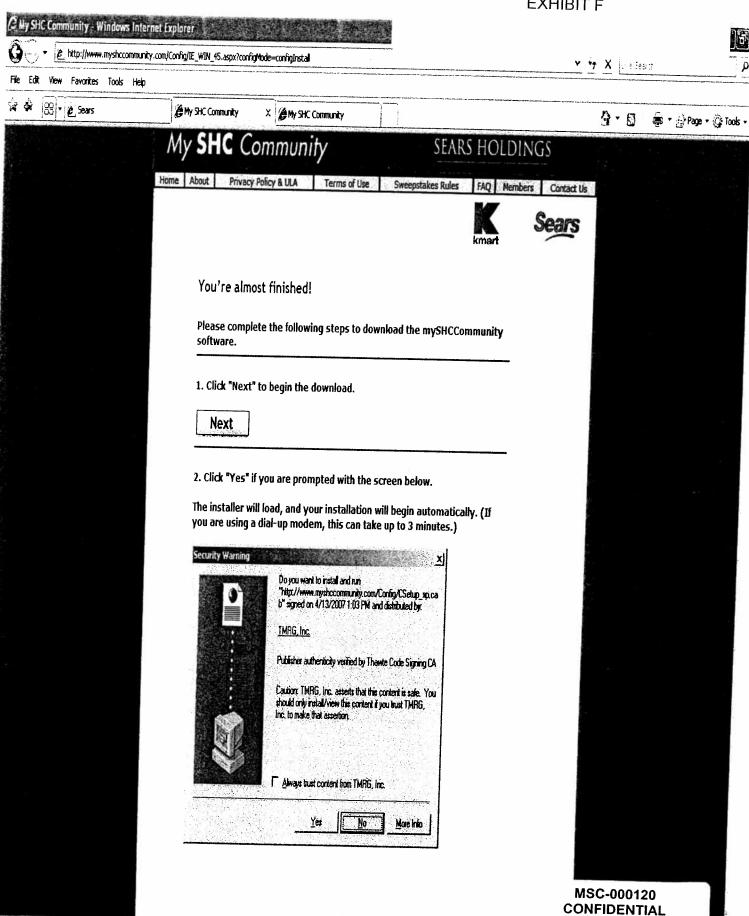

To become a member of My SHC Community, we simply ask you to complete the registration process which includes providing us with your contact information as well as answering a series of profile questions that will help us get to know you better. You'll also be asked to take a few minutes to download software that is powered by (VoiceFive). This research software will confidentially track your online browsing. This will help us better understand you and your needs, enabling us to create more relevant future offerings for you, other community members, and eventually all shoppers. You can uninstall the software at any time through the Add/Remove program utility on your computer. During the registration process, you'll learn more about this application software and you'll always have the opportunity to ask any and every question you may have.

## **EXHIBIT F**

Internet

OLIZAC

£ 100%

My SHC Community

Done