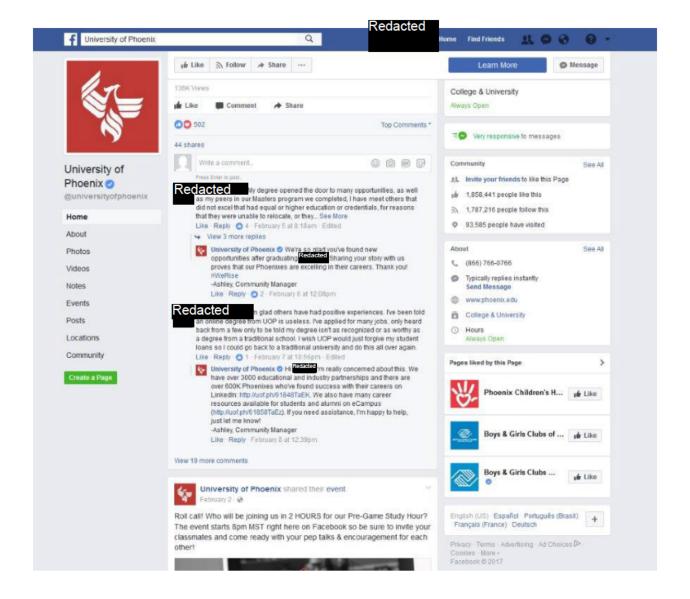

## EXHIBIT K



## EXHIBIT L



## EXHIBIT M



# Get your foot in a few thousand doors.

With alumni and corporate partners across the country, your degree can lead to many opportunities.

Let's get to work.™

phoenix.edu >

## EXHIBIT N



## **Career Opportunities for Students**

Enrolled students can access our job portal of 121,000+ job openings



Being a University of Phoenix® student means you and your educational goals are supported from enrollment to beyond graduation. *Phoenix Career Services™* can help you connect to employers and resources as you pursue your chosen career.



### What sets our career services apart:

- Tools to help you discover the abilities you'll need in the field you choose
- A job portal with more than 121,000\* job openings
- · Curricula developed in collaboration with industry leade